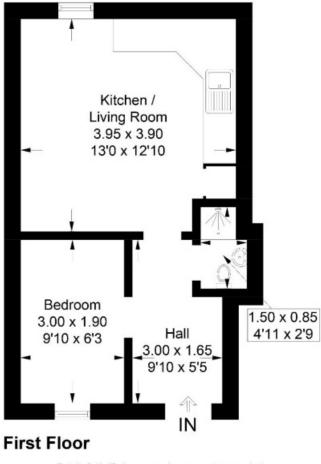

## 35 Leithen Road, Innerleithen, EH44 6HX

Approximate Gross Internal Area = 27.5 sq m / 296 sq ft

Illustration for identification purposes only, measurements are approximate, not to scale. floorplansUsketch.com @ (ID1065870)