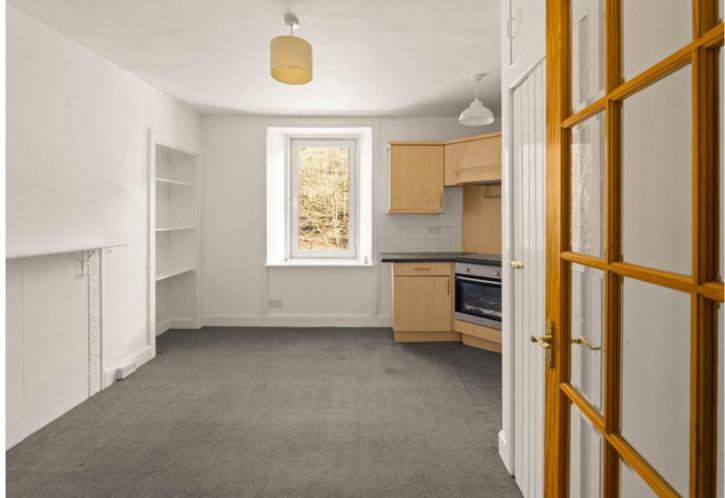

# 35 Leithen Road, INNERLEITHEN, EH44 6HX

Traditional stone-built first floor flat situated just moments walk from Innerleithen Golf Club and offering direct access to superb countryside walks and biking trails. The property has been freshly painted and is presented in good condition throughout. Of further benefit is the exclusive area of garden and the delightful views of the surrounding hills and woodland.

#### FIRST FLOOR

- \* Main door
- \* Hallway
- \* Open plan living room / kitchen
- \* Bedroom
- \* Shower room