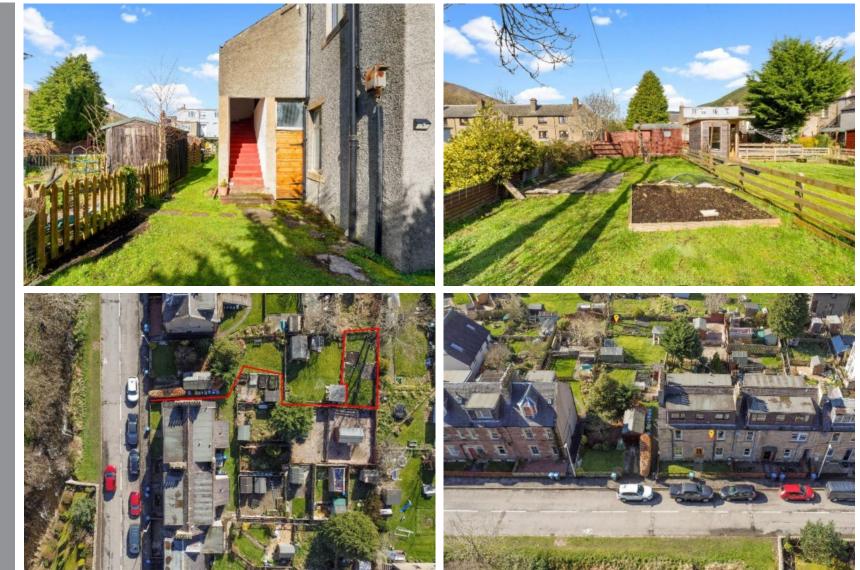

# 35 Leithen Road, INNERLEITHEN, EH44 6HX

Traditional stone-built first floor flat situated just moments walk from Innerleithen Golf Club and offering direct access to superb countryside walks and biking trails. The property has been freshly painted and is presented in good condition throughout. Of further benefit is the exclusive area of garden and the delightful views of the surrounding hills and woodland.

#### ADDITIONAL INFORMATION

- \* Double glazing
- \* Exclusive garden ground, predominantly laid to lawn

\* Coal store