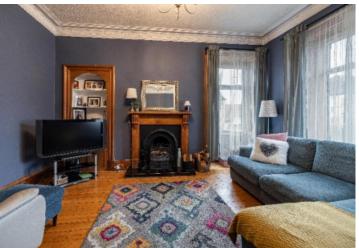

#### **GROUND FLOOR**

\* Storm porch

- \* Hallway
- \* Dual aspect sitting room with feature fireplace housing an open fire
- \* Living room with feature fireplace housing a gas fire
- \* Double bedroom
- \* Dual aspect kitchen
- \* Shower room