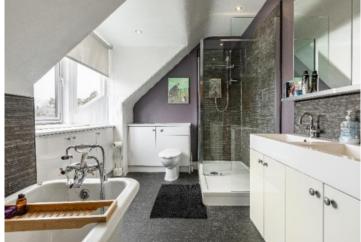

#### **GROUND FLOOR**

\* Storm porch

- \* Hallway
- \* Dual aspect sitting room with feature fireplace housing an open fire
- \* Living room with feature fireplace housing a gas fire
- \* Double bedroom
- \* Dual aspect kitchen
- \* Shower room

#### FIRST FLOOR

\* Three double bedrooms

\* Bathroom with free standing bath and separate shower cubicle