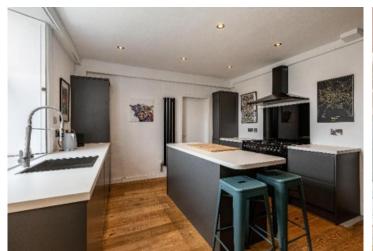

#### **GROUND FLOOR**

\* Storm porch

- \* Hallway
- \* Dual aspect sitting room with feature fireplace housing an open fire
- \* Living room with feature fireplace housing a gas fire
- \* Double bedroom
- \* Dual aspect kitchen
- \* Shower room

#### LOWER GROUND FLOOR

\* Bright family / dining room with twin patio doors offering direct access to the garden

- \* Contemporary kitchen with utility room off
- \* Playroom