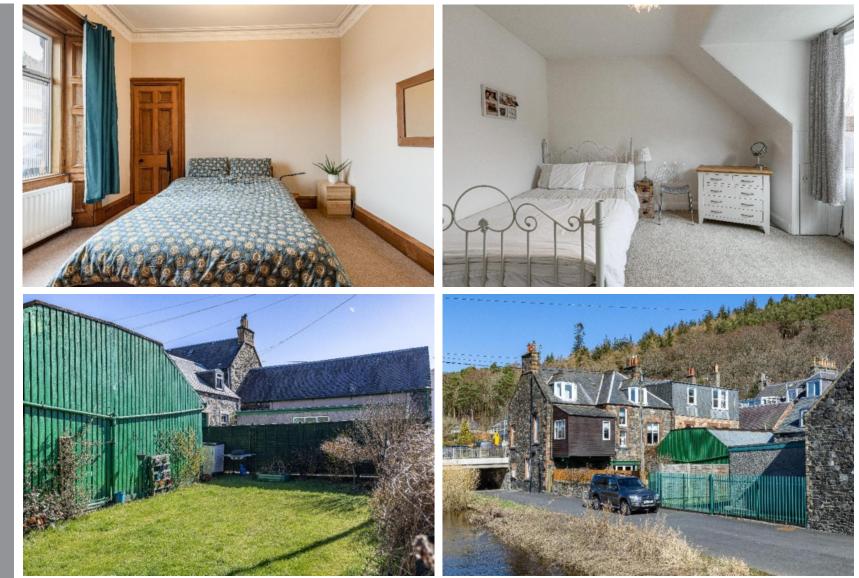

# Offers Over £430,000

WWW.CULLENKILSHAW.COM

Sale of Burnbrae, 7 March Street, Peebles, EH45 8DF

Expansive semi-detached whinstone villa offering flexible accommodation arranged over three floors, extending to 234m2 or thereby. The property boasts many attractive period features combined with modern upgrades and generously proportioned rooms, ideal for family / extended family living. Of further note is the convenient central location, enclosed private garden, superb views of the hills and direct access to riverside walks.

#### **GROUND FLOOR**

\* Storm porch

- \* Hallway
- \* Dual aspect sitting room with feature fireplace housing an open fire
- \* Living room with feature fireplace housing a gas fire
- \* Double bedroom
- \* Dual aspect kitchen
- \* Shower room

#### FIRST FLOOR

\* Three double bedrooms

\* Bathroom with free standing bath and separate shower cubicle

#### LOWER GROUND FLOOR

\* Bright family / dining room with twin patio doors offering direct access to the garden

- \* Contemporary kitchen with utility room off
- \* Playroom

#### ADDITIONAL INFORMATION

- \* Gas central heating
- \* Double glazing
- \* Fully enclosed garden incorporating a patio area

#### Situation

The market town of Peebles sits amidst beautiful scenery in the heart of the Borders countryside. It is an idyllic and highly accessible location within easy commuting distance of Edinburgh and the other Border towns. Peebles offers an excellent choice of shops, supermarkets, restaurants and bars together with highly regarded schooling from nursery through to secondary years. There are a wide range of recreational facilities including the Gytes Leisure Centre, public swimming pool and Eastgate Theatre. Outdoor pursuits are on offer in abundance such as hill and riverside walks, fishing in the River Tweed, golf and mountain biking at the world renowned Glentress Forest.