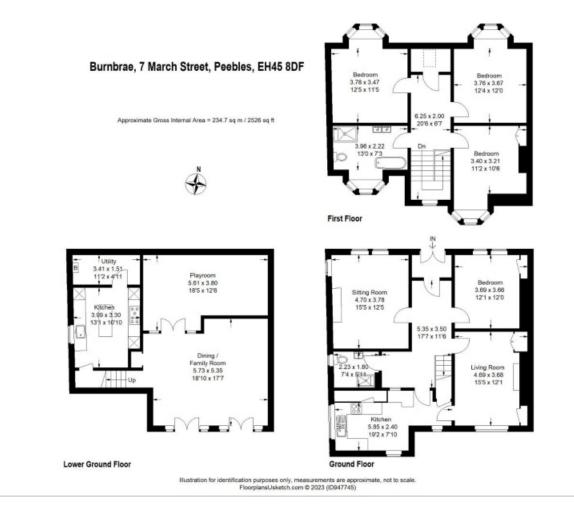

# Offers Over £430,000

WWW.CULLENKILSHAW.COM

Sale of Burnbrae, 7 March Street, Peebles, EH45 8DF

Expansive semi-detached whinstone villa offering flexible accommodation arranged over three floors, extending to 234m2 or thereby. The property boasts many attractive period features combined with modern upgrades and generously proportioned rooms, ideal for family / extended family living. Of further note is the convenient central location, enclosed private garden, superb views of the hills and direct access to riverside walks.

#### **GROUND FLOOR**

\* Storm porch

- \* Hallway
- \* Dual aspect sitting room with feature fireplace housing an open fire
- \* Living room with feature fireplace housing a gas fire
- \* Double bedroom
- \* Dual aspect kitchen
- \* Shower room

#### FIRST FLOOR

\* Three double bedrooms

\* Bathroom with free standing bath and separate shower cubicle

#### LOWER GROUND FLOOR

\* Bright family / dining room with twin patio doors offering direct access to the garden

- \* Contemporary kitchen with utility room off
- \* Playroom