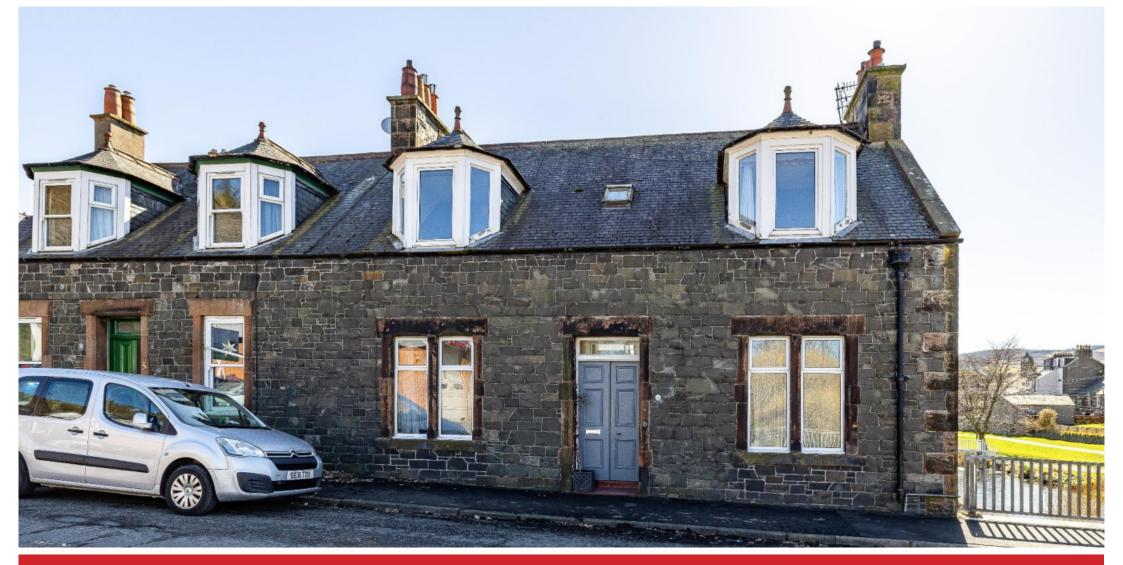

# Offers Over £430,000

WWW.CULLENKILSHAW.COM

Sale of Burnbrae, 7 March Street, Peebles, EH45 8DF

Expansive semi-detached whinstone villa offering flexible accommodation arranged over three floors, extending to 234m2 or thereby. The property boasts many attractive period features combined with modern upgrades and generously proportioned rooms, ideal for family / extended family living. Of further note is the convenient central location, enclosed private garden, superb views of the hills and direct access to riverside walks.

#### **GROUND FLOOR**

\* Storm porch

- \* Hallway
- \* Dual aspect sitting room with feature fireplace housing an open fire
- \* Living room with feature fireplace housing a gas fire
- \* Double bedroom
- \* Dual aspect kitchen
- \* Shower room