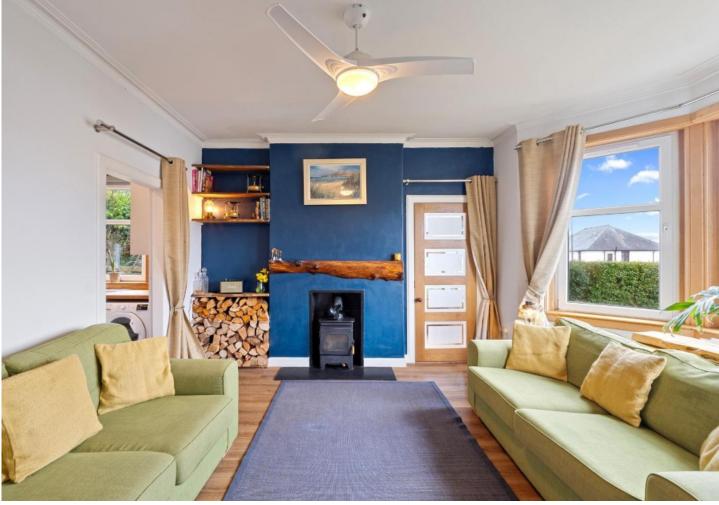

## **GROUND FLOOR**

- \* Entrance vestibule
- \* Hallway
- \* Bay windowed living room with sold fuel stove
- \* Dining kitchen
- \* Bay windowed double bedroom
- \* Further spacious double bedroom
- \* Shower room
- \* Conservatory