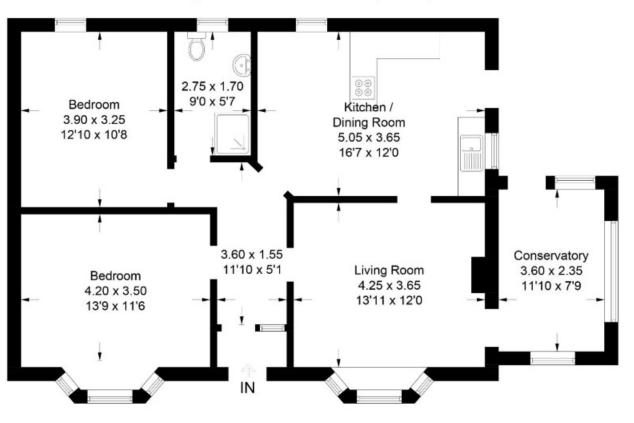

# 52 Edinburgh Road, Peebles, EH45 8EB

Approximate Gross Internal Area = 87.1 sq m / 937 sq ft

Illustration for identification purposes only, measurements are approximate, not to scale. floorplansUsketch.com @ (ID1055415)