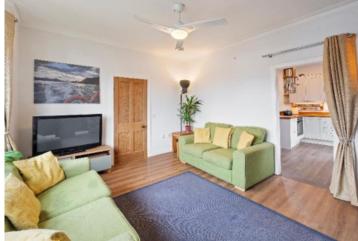

## **GROUND FLOOR**

- \* Entrance vestibule
- \* Hallway
- \* Bay windowed living room with sold fuel stove
- \* Dining kitchen
- \* Bay windowed double bedroom
- \* Further spacious double bedroom
- \* Shower room
- \* Conservatory