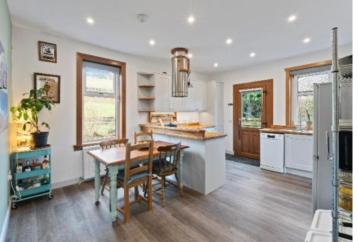

## **GROUND FLOOR**

- \* Entrance vestibule
- \* Hallway
- \* Bay windowed living room with sold fuel stove
- \* Dining kitchen
- \* Bay windowed double bedroom
- \* Further spacious double bedroom
- \* Shower room
- \* Conservatory