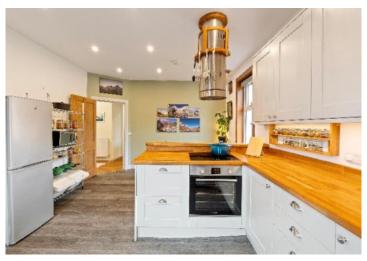

## **GROUND FLOOR**

- \* Entrance vestibule
- \* Hallway
- \* Bay windowed living room with sold fuel stove
- \* Dining kitchen
- \* Bay windowed double bedroom
- \* Further spacious double bedroom
- \* Shower room
- \* Conservatory