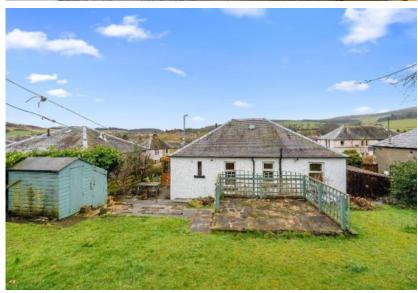

# Offers over £335,000

WWW.CULLENKILSHAW.COM

52 Edinburgh Road, PEEBLES, EH45 8EB

Beautifully presented, detached, double fronted bungalow enjoying an elevated position with superb views of the hills and direct access to countryside walks from the back garden. The property has recently been extensively upgraded and modernised and offers excellent scope to increase the living accommodation by way of a loft conversion, subject to consents. The property further benefits from a large garage / workshop and driveway whilst being conveniently located on the northern periphery of the town affording easy access to Edinburgh and other Border towns, (just 30 minutes to the City Bypass).

## ADDITIONAL INFORMATION

- \* Gas central heating
- \* Double glazing
- \* Wraparound garden, predominantly laid to lawn and incorporating decked and paved seating areas
- \* Timber shed
- \* Large garage and workshop with power and light
- \* Driveway providing ample off-street parking