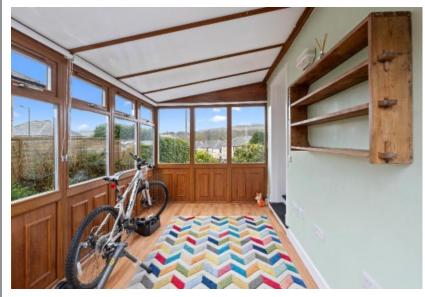

## **GROUND FLOOR**

- \* Entrance vestibule
- \* Hallway
- \* Bay windowed living room with sold fuel stove
- \* Dining kitchen
- \* Bay windowed double bedroom
- \* Further spacious double bedroom
- \* Shower room
- \* Conservatory