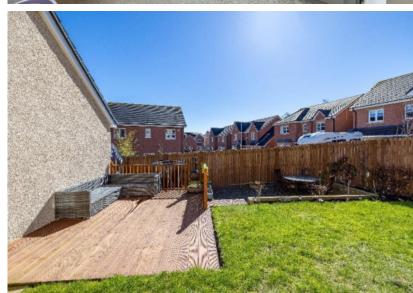

### FIRST FLOOR

- \* Landing
- \* Master bedroom with walk-in wardrobe and en-suite shower room
- \* Three further bedrooms
- \* Bathroom with with separate shower compartment ADDITIONAL INFORMATION
- \* Gas central heating
- \* Double glazing
- \* Wraparound, landscaped garden with a southerly aspect to the rear.

incorporating decked and sunken patio areas

- \* Detached garage with power and light
- \* Driveway providing ample parking for two vehicles