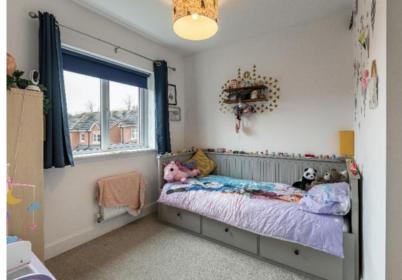

### FIRST FLOOR

- \* Landing
- \* Master bedroom with walk-in wardrobe and en-suite shower room
- \* Three further bedrooms
- \* Bathroom with with separate shower compartment ADDITIONAL INFORMATION
- \* Gas central heating
- \* Double glazing
- \* Wraparound, landscaped garden with a southerly aspect to the rear.