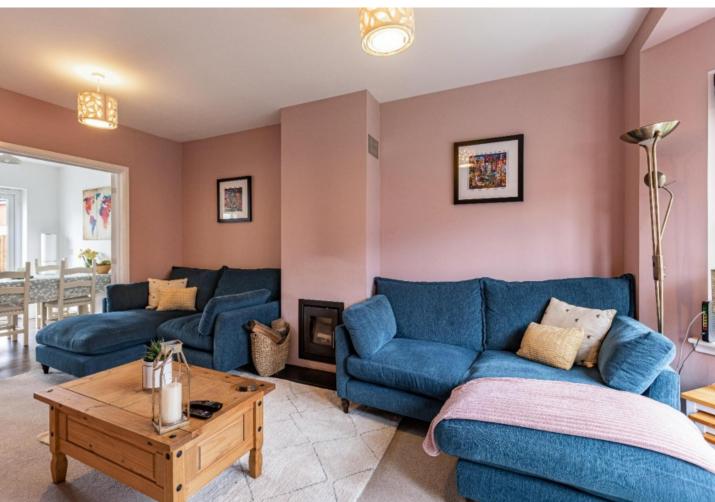

### **GROUND FLOOR**

- \* Entrance hallway
- \* Living room with inset wood burning stove
- \* Open plan kitchen / dining / family room
- \* Study / further bedroom
- \* Utility room
- \* Cloakroom

### FIRST FLOOR

- \* Landing
- \* Master bedroom with walk-in wardrobe and en-suite shower room
- \* Three further bedrooms
- \* Bathroom with with separate shower compartment ADDITIONAL INFORMATION
- \* Gas central heating
- \* Double glazing
- \* Wraparound, landscaped garden with a southerly aspect to the rear.