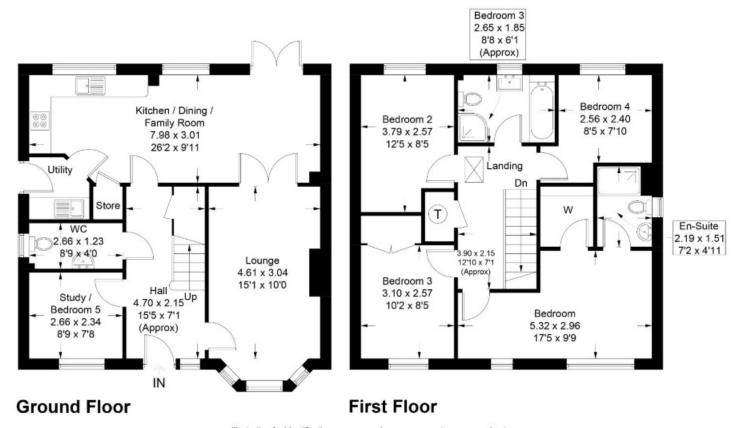

### 10 Standalane View, Peebles, EH45 8LS

Approximate Gross Internal Area = 124.8 sq m / 1343 sq ft

Illustration for identification purposes only, measurements are approximate, not to scale. floorplansUsketch.com © (ID948334)