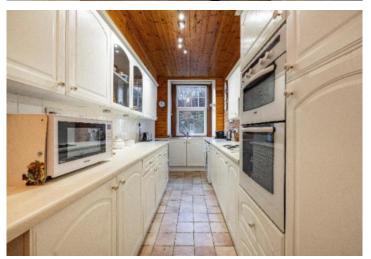

### LOWER GROUND FLOOR

- \* Entrance Vestibule
- \* Hall
- \* Living room
- \* Dining room
- \* Three bedrooms
- \* Bathroom
- \* Shower Room