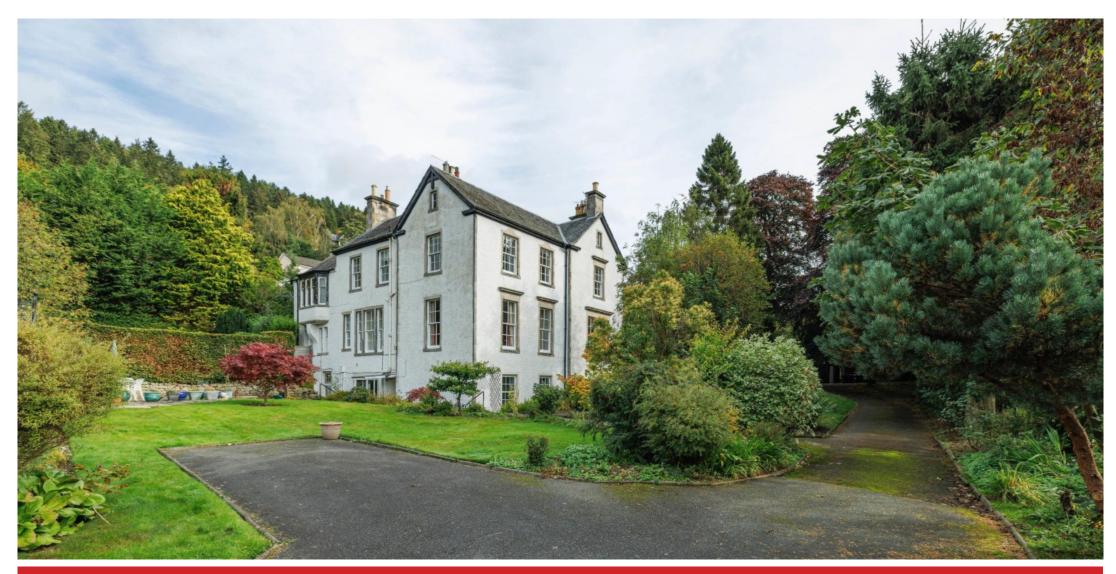

# Offers Over £345,000

WWW.CULLENKILSHAW.COM

Garden Flat, Venlaw Bank, Innerleithen Road, Peebles, EH45 8BB

A superb, own main door, Victorian garden flat constructed circa 1870 and converted into flats in the 1970s, enjoying a particularly private and peaceful setting yet only a few minutes walk from the town centre. Whilst a degree of modernisation and upgrading is required the property retains many beautiful traditional features and benefits from spacious, versatile accommodation with an internal footprint extending to 140m2 or thereby. Of particular note is the generous. (circa 0.3 of an acre), well-stocked, landscaped garden grounds which include a parking area suitable for multiple vehicles and a large detached timber garage / workshop.