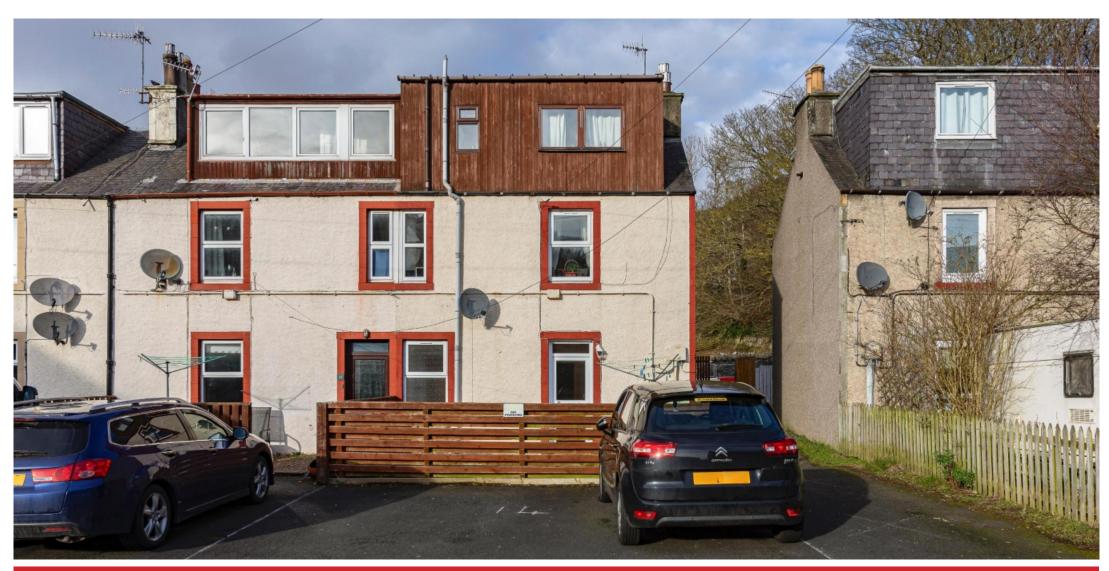

# FIXED PRICE £53,000

WWW.CULLENKILSHAW.COM

18 Galashiels Road, Walkerburn, EH43 6AG

Well presented own main door ground floor flat with accommodation extending to 26m2 or thereby. Internally the property benefits from lots of natural light and a neutrally decorated interior. Externally there is an enclosed area of private garden ground to the front, and located within easy access is world-class biking trails, walks and many other popular pursuits. This property would make an ideal first time purchase or rental investment.

#### Situation

Walkerburn is a picturesque village lying within a stunning backdrop of the rolling hills of the Scottish Borders. The surrounding area is particularly notable for a wide array of recreational activities including: mountain biking in Innerleithen and Glentress Forest, excellent hill walking, horse riding and fishing on the River Tweed. The Macdonald Hotel and Country Club at Cardrona offers a spa/health club and 18 hole championship golf course. Located mid way between Peebles and Galashiels, the village is served with a shop, coffee shop, two hotels and a primary school. A good range of amenities can be found in both Peebles and Galashiels including superstores, banks, medical centres and highly regarded secondary schools. The property is within commuting distance of Edinburgh with a regular bus service to the