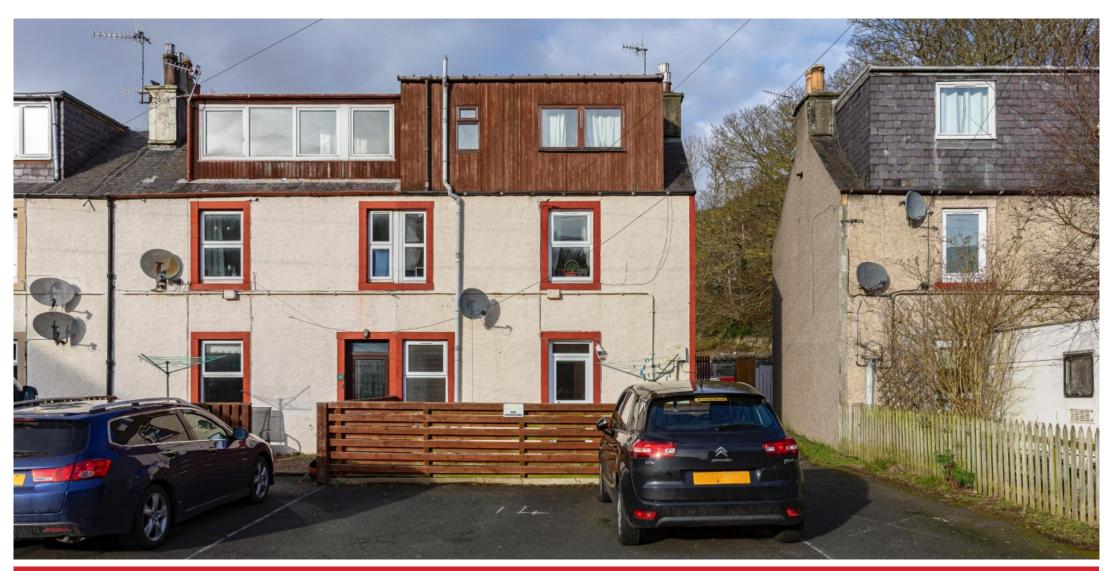

# Offers Over £55,000

WWW.CULLENKILSHAW.COM

18 Galashiels Road, Walkerburn, EH43 6AG

Well presented own main door ground floor flat with accommodation extending to 26m2 or thereby. Internally the property benefits from lots of natural light and a neutrally decorated interior. Externally there is an enclosed area of private garden ground to the front, and located within easy access is world-class biking trails, walks and many other popular pursuits. This property would make an ideal first time purchase or rental investment.

#### **GROUND FLOOR**

- \* Entrance
- \* Living room
- \* Kitchen
- \* Shower room
- \* Double bedroom with fitted wardrobe providing ample storage

#### ADDITIONAL INFORMATION

- \* Gas central heating
- \* Double glazing
- \* On-street parking