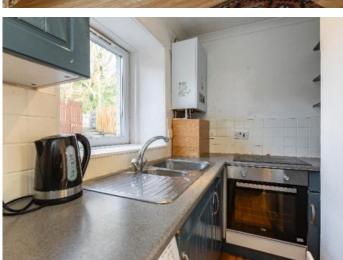

#### **GROUND FLOOR**

- \* Entrance
- \* Living room
- \* Kitchen
- \* Shower room
- \* Double bedroom with fitted wardrobe providing ample storage

#### **Fixtures and Fittings**

All fitted floor coverings, blinds and integrated appliances are included. No warranty will be provided in respect of the white goods.