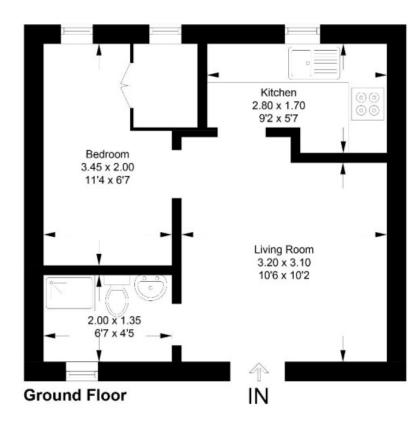

### 18 Galashiels Road, Walkerburn, EH43 6AG

Approximate Gross Internal Area = 26.5 sq m / 285 sq ft

Illustration for identification purposes only, measurements are approximate, not to scale. floorplansUsketch.com © (ID1049900)