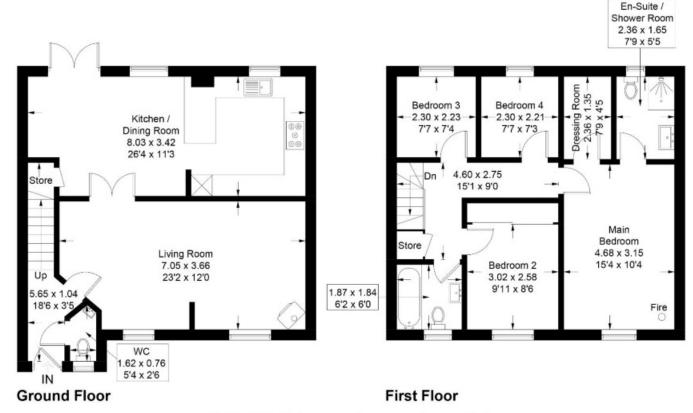

## 40 Whitehaugh Park, Peebles, EH45 9DA

Approximate Gross Internal Area = 115.9 sq m / 1247 sq ft

Illustration for identification purposes only, measurements are approximate, not to scale. floorplansUsketch.com @ (ID1032749)