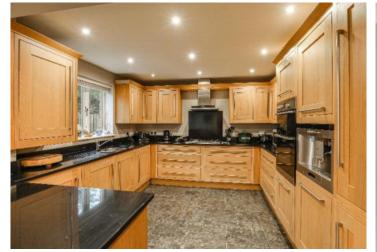

### **GROUND FLOOR**

- \* Entrance hallway
- \* Spacious living room with solid fuel stove
- \* Open plan, modern kitchen / dining room with patio doors accessing the rear garden
- \* Cloakroom