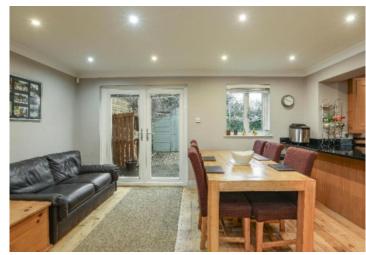

### **GROUND FLOOR**

- \* Entrance hallway
- \* Spacious living room with solid fuel stove
- \* Open plan, modern kitchen / dining room with patio doors accessing the rear garden
- \* Cloakroom