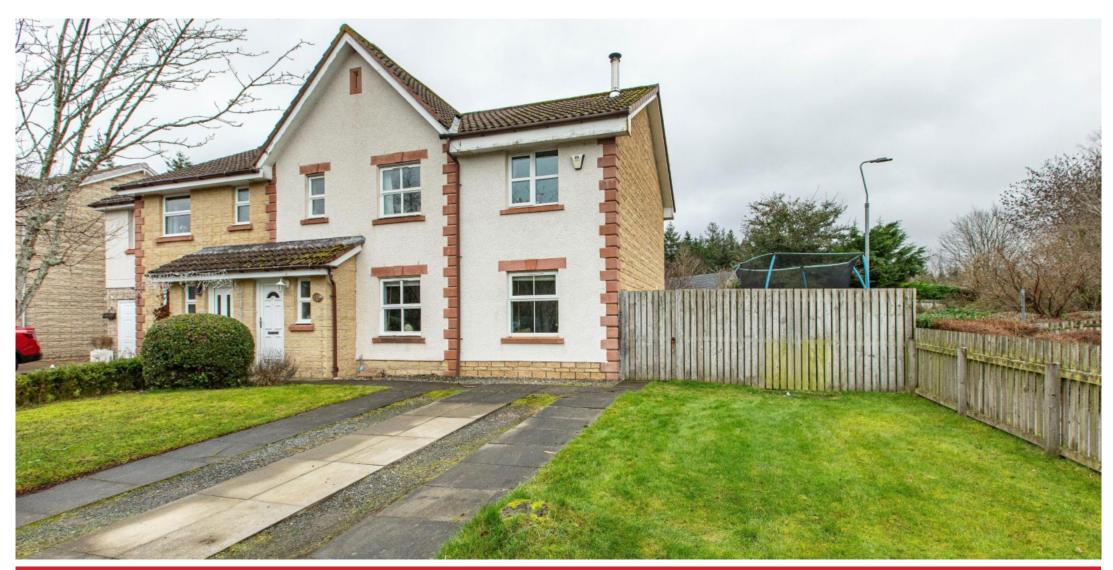

# **FIXED PRICE £385,000**

WWW.CULLENKILSHAW.COM

40 Whitehaugh Park, PEEBLES, EH45 9DA

Constructed circa 1998 this extended semidetached villa forming part of a highly desirable, well-established residential development on the south side of the town. Excellent local amenities are all within easy reach, and there is a regular town service bus stop nearby. The property offers flexible and spacious accommodation benefiting from lots of natural light and a fully enclosed, very private south easterly side and rear garden. There is a driveway to the front as well as ample residents parking within the development.

### ADDITIONAL INFORMATION

- \* Gas central heating
- \* Double glazing
- \* Garden; fully enclosed to the side and rear, enjoying a sunny aspect. Timber shed.
- \* Lawn and driveway to the front