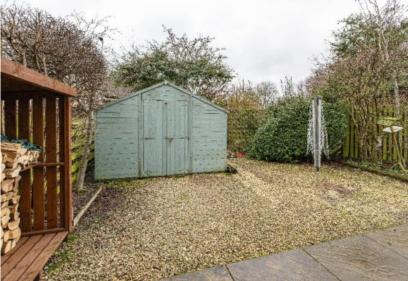

### ADDITIONAL INFORMATION

- \* Gas central heating
- \* Double glazing
- \* Garden; fully enclosed to the side and rear, enjoying a sunny aspect. Timber shed.
- \* Lawn and driveway to the front