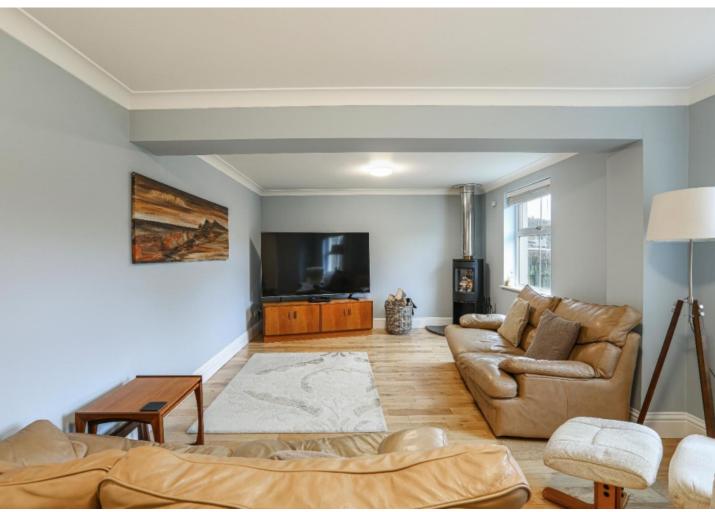

### **GROUND FLOOR**

- \* Entrance hallway
- \* Spacious living room with solid fuel stove
- \* Open plan, modern kitchen / dining room with patio doors accessing the rear garden
- \* Cloakroom

### ADDITIONAL INFORMATION

- \* Gas central heating
- \* Double glazing
- \* Garden; fully enclosed to the side and rear, enjoying a sunny aspect. Timber shed.
- \* Lawn and driveway to the front