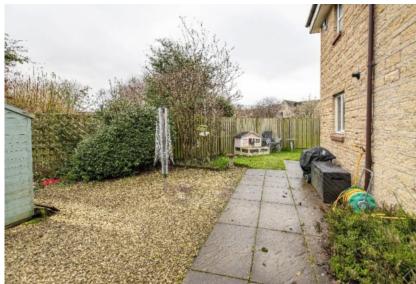

### ADDITIONAL INFORMATION

- \* Gas central heating
- \* Double glazing
- \* Garden; fully enclosed to the side and rear, enjoying a sunny aspect. Timber shed.
- \* Lawn and driveway to the front