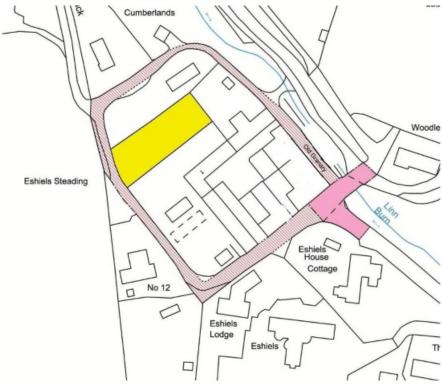

## Offers Over £145,000

WWW.CULLENKILSHAW.COM

Plot of Land with Outline Planning Permission, Eshiels, Peebles, EH45 8NA

PLOT: Extending to approximately 0.057 hectare

**PLANNING PERMISSION: Outline** Planning permission has been granted for the erection of a dwelling house. This will include four bedrooms with surrounding garden grounds and allocated parking. A Section 75 Agreement has been concluded between the seller and Scottish Borders Council in relation to developer contributions to education and affordable housing. The buyer will be responsible for these obligations. Further details are available from the selling agents.

**Directions:** Heading east on the A72 from Peebles, pass the junction for the Eshiels Recycling Centre to the right, then after 1/2 mile take the first left, signposted 'Linnburn Kennels'. Continue until you come to a junction with a house sign saying 'Trail House'. Turn to the left and follow the track around until you come to the plot situated on your right hand side alongside the plot next to the property Cumberlands.