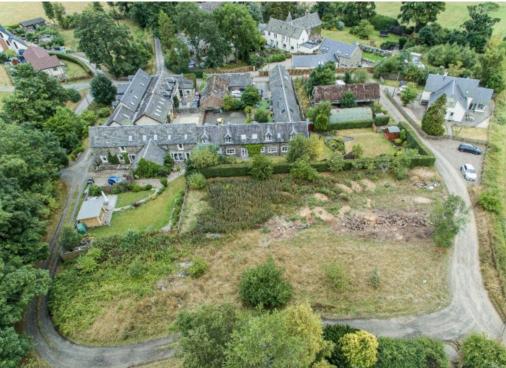

## Offers Over £145,000

WWW.CULLENKILSHAW.COM

Plot of Land with Outline Planning Permission, Eshiels, Peebles, EH45 8NA

PLOT: Extending to approximately 0.057 hectare

**PLANNING PERMISSION: Outline** Planning permission has been granted for the erection of a dwelling house. This will include four bedrooms with surrounding garden grounds and allocated parking. A Section 75 Agreement has been concluded between the seller and Scottish Borders Council in relation to developer contributions to education and affordable housing. The buyer will be responsible for these obligations. Further details are available from the selling agents.

**Directions:** Heading east on the A72 from Peebles, pass the junction for the Eshiels Recycling Centre to the right, then after 1/2 mile take the first left, signposted 'Linnburn Kennels'. Continue until you come to a junction with a house sign saying 'Trail House'. Turn to the left and follow the track around until you come to the plot situated on your right hand side alongside the plot next to the property Cumberlands.