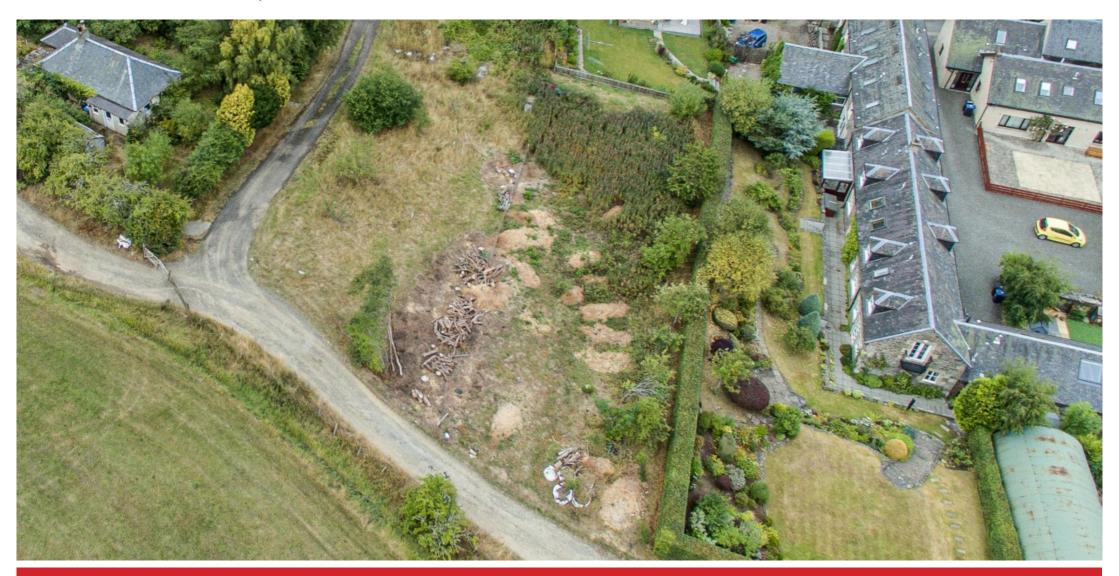

## Offers Over £145,000

WWW.CULLENKILSHAW.COM

Plot of Land with Outline Planning Permission, Eshiels, Peebles, EH45 8NA

PLOT: Extending to approximately 0.057 hectare

**PLANNING PERMISSION: Outline** Planning permission has been granted for the erection of a dwelling house. This will include four bedrooms with surrounding garden grounds and allocated parking. A Section 75 Agreement has been concluded between the seller and Scottish Borders Council in relation to developer contributions to education and affordable housing. The buyer will be responsible for these obligations. Further details are available from the selling agents.

**Directions:** Heading east on the A72 from Peebles, pass the junction for the Eshiels Recycling Centre to the right, then after 1/2 mile take the first left, signposted 'Linnburn Kennels'. Continue until you come to a junction with a house sign saying 'Trail House'. Turn to the left and follow the track around until you come to the plot situated on your right hand side alongside the plot next to the property Cumberlands.