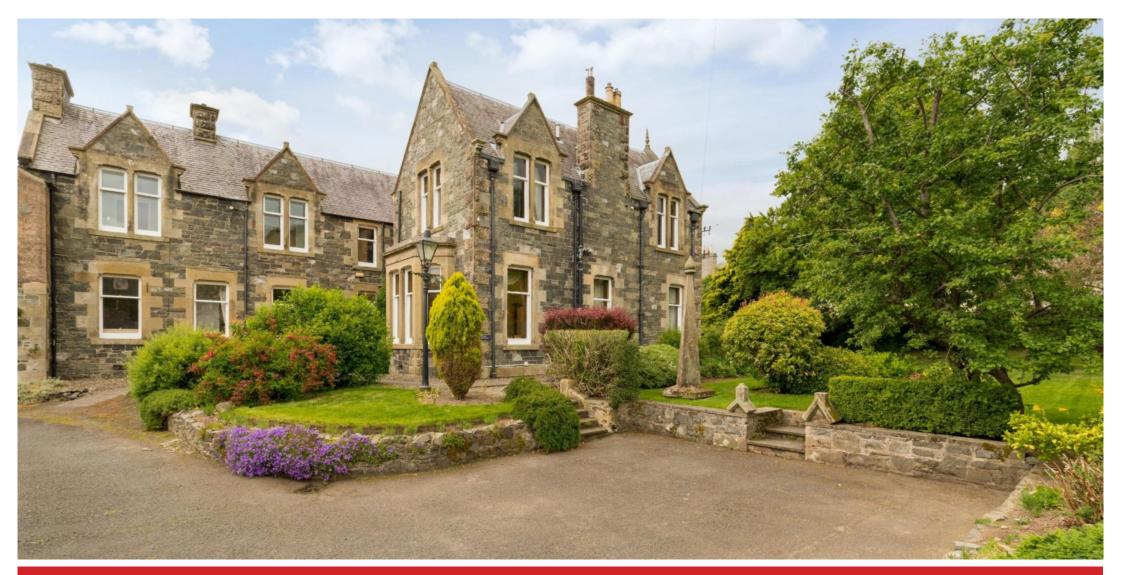

# Caddon View, 14 Pirn Road Innerleithen, EH44 6HH

Detached whinstone villa set within beautifully maintained walled garden grounds enjoying an excellent degree of privacy. Accommodation is arranged over two floors and extends to 450m2 or thereby, offering a flexible layout with generously proportioned rooms. The property is currently run as a B&B however is being sold as a residential dwelling and any required works to satisfy the Local Authority approval for change of use will be carried out by the sellers prior to sale. Innerleithen is home to many world-class outdoor pursuits, with a thriving High Street and excellent schooling, making this an ideal purchase for those in search of a spacious and centrally located family home, boasting many attractive period features with ample parking for multiple vehicles. The property may also appeal to a developer who has an interest in converting the property into two residential dwellings (subject to consents). Viewing is an absolute must.