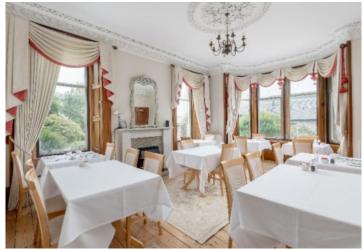

#### **GROUND FLOOR**

\* Vestibule \* Hallway

- \* Bay windowed siting room with solid fuel stove
- \* Bay windowed dining room

room off

\* Further public room or single bedroom with en-suite shower room

\* Lounge / games room with bar through to the kitchen and conservatory / café \* Old stables now used as kitchen preparation / laundry / utility /