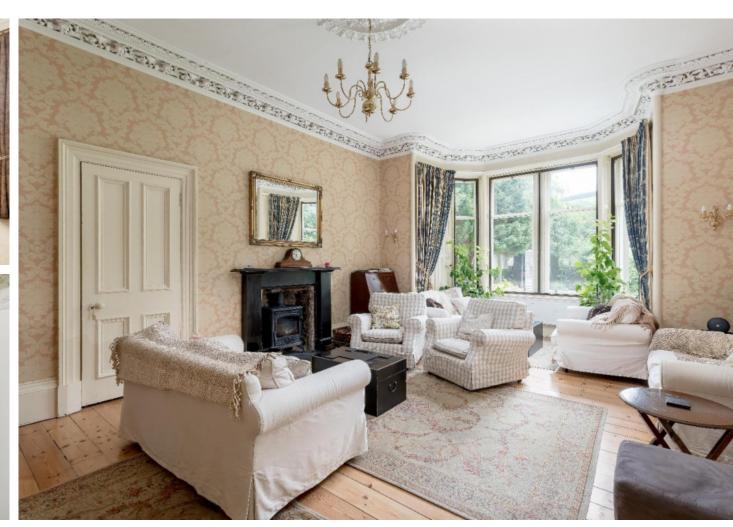

# Caddon View, 14 Pirn Road Innerleithen, EH44 6HH

Detached whinstone villa set within beautifully maintained walled garden grounds enjoying an excellent degree of privacy. Accommodation is arranged over two floors and extends to 450m2 or thereby, offering a flexible layout with generously proportioned rooms. The property is currently run as a B&B however is being sold as a residential dwelling and any required works to satisfy the Local Authority approval for change of use will be carried out by the sellers prior to sale. Innerleithen is home to many world-class outdoor pursuits, with a thriving High Street and excellent schooling, making this an ideal purchase for those in search of a spacious and centrally located family home, boasting many attractive period features with ample parking for multiple vehicles. The property may also appeal to a developer who has an interest in converting the property into two residential dwellings (subject to consents). Viewing is an absolute must.

#### **GROUND FLOOR**

\* Vestibule \* Hallway

- \* Bay windowed siting room with solid fuel stove
- \* Bay windowed dining room

room off

\* Further public room or single bedroom with en-suite shower room

\* Lounge / games room with bar through to the kitchen and conservatory / café \* Old stables now used as kitchen preparation / laundry / utility /