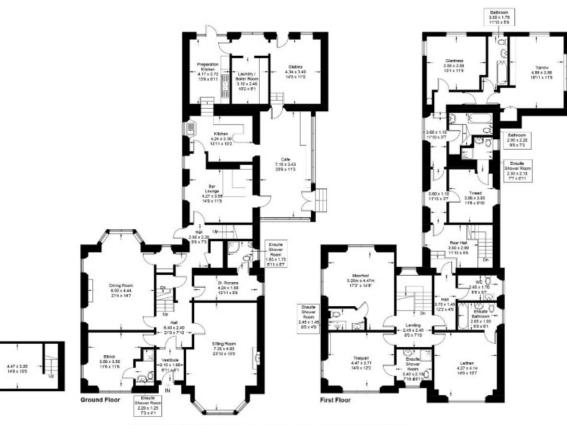

### Caddon View, 14 Pirn Road, Innerleithen, EH44 6HH

Approximate Gross Internal Area = 450.38 sq m / 4848 sq ft (Including Laundry / Boiler Room / Stables)

Illustration for identification purposes only, measurements are approximate, not to scale. floorplansUsketch.com @ (ID1011148)