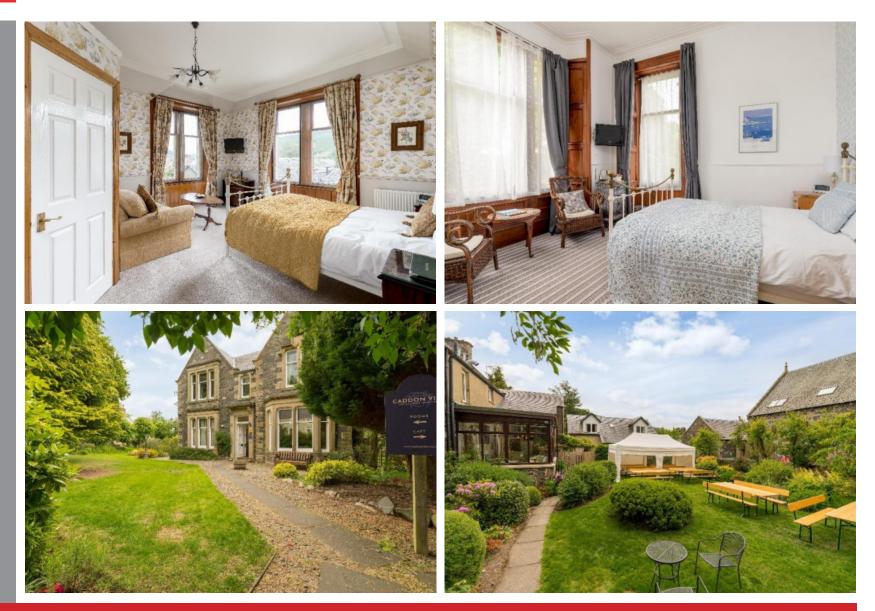

# Caddon View, 14 Pirn Road Innerleithen, EH44 6HH

Detached whinstone villa set within beautifully maintained walled garden grounds enjoying an excellent degree of privacy. Accommodation is arranged over two floors and extends to 450m2 or thereby, offering a flexible layout with generously proportioned rooms. The property is currently run as a B&B however is being sold as a residential dwelling and any required works to satisfy the Local Authority approval for change of use will be carried out by the sellers prior to sale. Innerleithen is home to many world-class outdoor pursuits, with a thriving High Street and excellent schooling, making this an ideal purchase for those in search of a spacious and centrally located family home, boasting many attractive period features with ample parking for multiple vehicles. The property may also appeal to a developer who has an interest in converting the property into two residential dwellings (subject to consents). Viewing is an absolute must.

#### **GROUND FLOOR**

\* Vestibule \* Hallway

- \* Bay windowed siting room with solid fuel stove
- \* Bay windowed dining room

room off

\* Further public room or single bedroom with en-suite shower room

\* Lounge / games room with bar through to the kitchen and conservatory / café \* Old stables now used as kitchen preparation / laundry / utility /

#### FIRST FLOOR

\* Upper landing and hallway providing access to:-

\* 4 double bedrooms (3 x en-suite shower and 1 x en-suite bathroom)

- <sup>2</sup> 2 further double bedrooms
- \* 2 bathrooms

#### ADDITIONAL INFORMATION

\* Large, mature gardens, well-stocked and offering a good degree of privacy and a sunny south easterly aspect

- \* Ample parking for multiple vehicles
- \* Fuel store
- \* Summerhouse