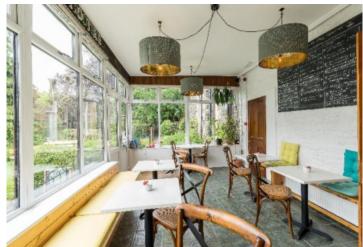

#### **GROUND FLOOR**

\* Vestibule \* Hallway

- \* Bay windowed siting room with solid fuel stove
- \* Bay windowed dining room

room off

\* Further public room or single bedroom with en-suite shower room

\* Lounge / games room with bar through to the kitchen and conservatory / café \* Old stables now used as kitchen preparation / laundry / utility /