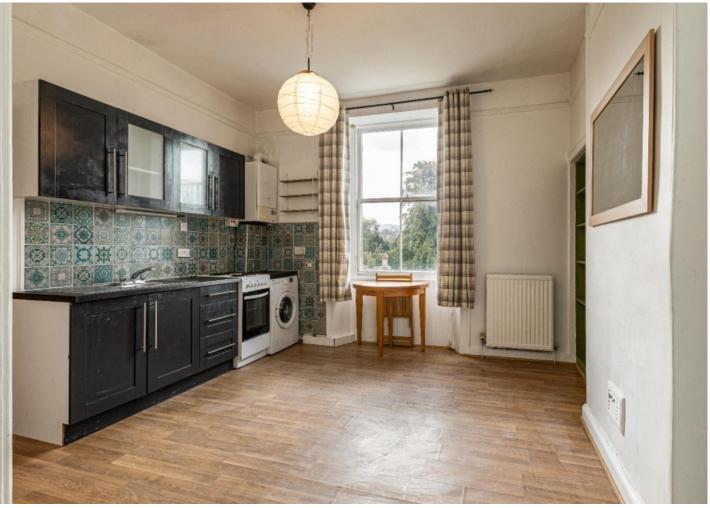

### FIRST FLOOR

- \* Main door
- \* Entrance hallway
- \* Open plan Living / Kitchen / Dining enjoying elevated views to the rear, over the town
- \* Two double bedrooms
- \* Bathroom with over bath-shower

#### **Fixtures and Fittings**

All fitted floor coverings, blinds and integrated appliances are included. No warranty will be provided in respect of the white goods.

Mains gas, electricity, water and drainage.