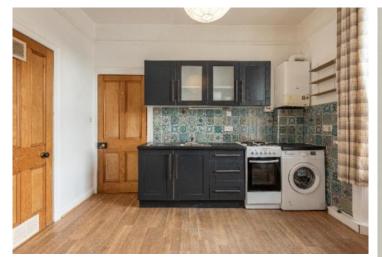

### FIRST FLOOR

- \* Main door
- \* Entrance hallway
- \* Open plan Living / Kitchen / Dining enjoying elevated views to the rear, over the town
- \* Two double bedrooms
- \* Bathroom with over bath-shower

#### **Fixtures and Fittings**

All fitted floor coverings, blinds and integrated appliances are included. No warranty will be provided in respect of the white goods.

Mains gas, electricity, water and drainage.