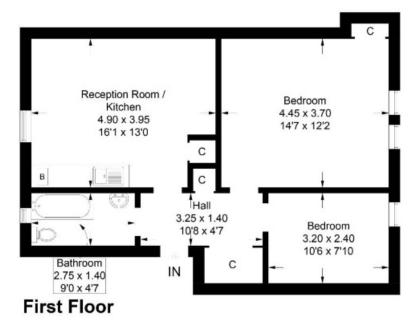

### 23C Old Town, Peebles, EH45 8JF

Approximate Gross Internal Area = 57.7 sq m / 621 sq ft

Illustration for identification purposes only, measurements are approximate not to scale. floorplansUsketch.com © (ID1007808)