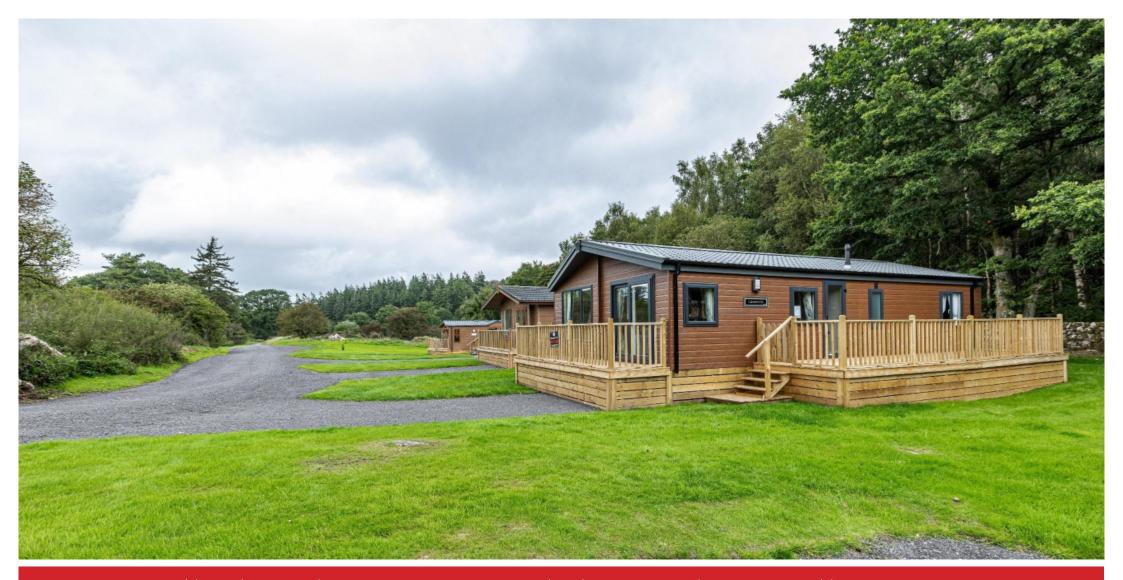

# Offers Around £138,995

WWW.CULLENKILSHAW.COM

2023 Willerby Clearwater Holiday Lodge, Dalbeattie Forest Caravan Park, DG5 4QU

2023 Willerby Clearwater holiday lodge currently sited at Dalbeattie Forest Caravan Park, DG5 4QU. All site fees paid until February 2024.

#### Situation

Located at Dalbeattie Forest Caravan Park, Coast Road, Dalbeattie, Dumfires & Galloway, DG5 4QU, situated on the boundary of the Dalbeattie Forest within the Urr Valley. Dalbeattie is located between Dumfries and Castle Douglas, at the junction of A711 and A710. It's an ideal location for exploring Dumfries and Galloway, including nearby towns and villages such as Lockerbie, Annan, Southerness, Kirkcudbright, and Portpatrick. This park offers a perfect countryside setting with easy access to local events and activities. The area is rich in wildlife, including red squirrels, deer, and buzzards, and there's a private walking and cycling path to Dalbeattie Forest for our guests.