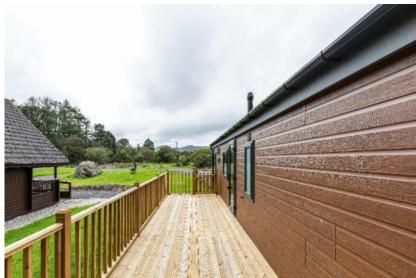

#### Situation

Located at Dalbeattie Forest Caravan Park, Coast Road, Dalbeattie, Dumfires & Galloway, DG5 4QU, situated on the boundary of the Dalbeattie Forest within the Urr Valley. Dalbeattie is located between Dumfries and Castle Douglas, at the junction of A711 and A710. It's an ideal location for exploring Dumfries and Galloway, including nearby towns and villages such as Lockerbie, Annan, Southerness, Kirkcudbright, and Portpatrick. This park offers a perfect countryside setting with easy access to local events and activities. The area is rich in wildlife, including red squirrels, deer, and buzzards, and there's a private walking and cycling path to Dalbeattie Forest for our guests.