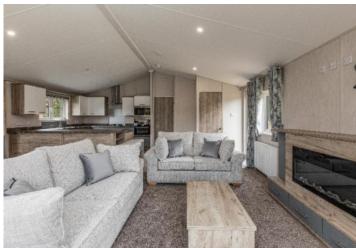

## **GROUND FLOOR**

- \* Entrance
- \* Triple aspect open plan kitchen / dining/ living room with patio door to the decking area.
- \* Master bedroom with walk-in wardrobe and en-suite shower room
- \* Two further spacious bedrooms with built in storage.
- \* Bathroom with over-bath shower

### **Fixtures and Fittings**

All fitted floor coverings, blinds and integrated appliances are included. No warranty will be provided in respect of the white goods.