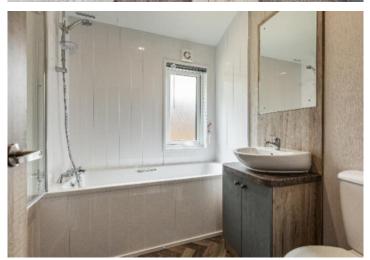

## **GROUND FLOOR**

- \* Entrance
- \* Triple aspect open plan kitchen / dining/ living room with patio door to the decking area.
- \* Master bedroom with walk-in wardrobe and en-suite shower room
- \* Two further spacious bedrooms with built in storage.
- \* Bathroom with over-bath shower

### **Fixtures and Fittings**

All fitted floor coverings, blinds and integrated appliances are included. No warranty will be provided in respect of the white goods.