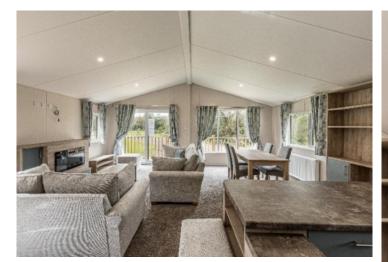

## **GROUND FLOOR**

- \* Entrance
- \* Triple aspect open plan kitchen / dining/ living room with patio door to the decking area.
- \* Master bedroom with walk-in wardrobe and en-suite shower room
- \* Two further spacious bedrooms with built in storage.
- \* Bathroom with over-bath shower

### **Fixtures and Fittings**

All fitted floor coverings, blinds and integrated appliances are included. No warranty will be provided in respect of the white goods.