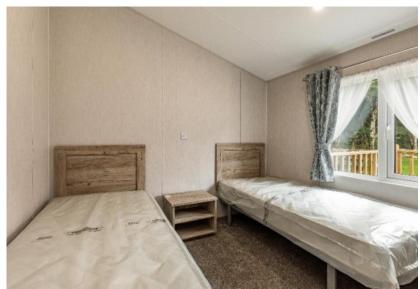

## **GROUND FLOOR**

- \* Entrance
- \* Triple aspect open plan kitchen / dining/ living room with patio door to the decking area.
- \* Master bedroom with walk-in wardrobe and en-suite shower room
- \* Two further spacious bedrooms with built in storage.
- \* Bathroom with over-bath shower