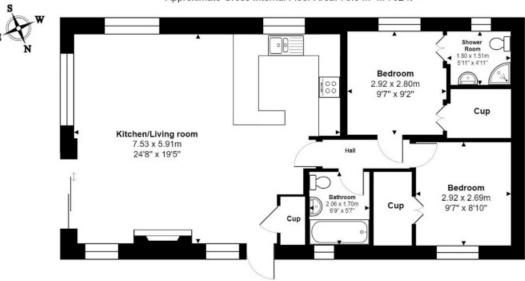

## Willerby Clearwater, Dalbeattie Forest Caravan Park, DG5 4QU

Approximate Gross Internal Floor Area: 73.5 m2 ... 792 ft2

Whilst every attempt has been made to ensure the accuracy of the floor plan contained here, measurements of doors, windows, rooms and any other items are approximate and no responsibility is taken for any error, omission or mis-statement. This plan is for illustrative purposes only and should be used as such by any prospective purchaser or tenant. The services, systems and appliancesshown have not been tested and no guarantee as to their operability or efficiency can be given.