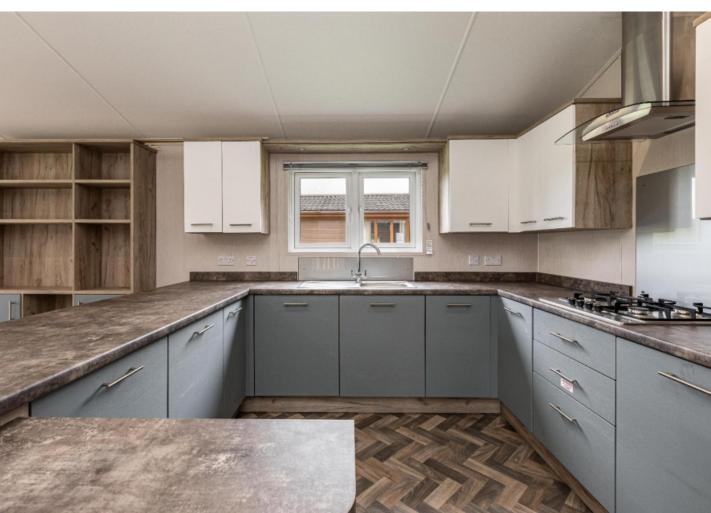

## **GROUND FLOOR**

- \* Entrance
- \* Triple aspect open plan kitchen / dining/ living room with patio door to the decking area.
- \* Master bedroom with walk-in wardrobe and en-suite shower room
- \* Two further spacious bedrooms with built in storage.
- \* Bathroom with over-bath shower