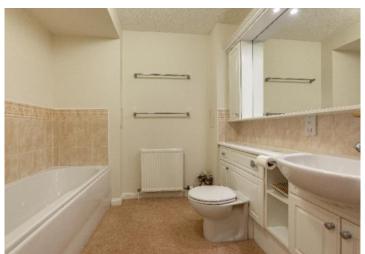

### FIRST FLOOR

- \* Main door
- \* Entrance hallway with ample storage cupboards
- \* Dual aspect living room with feature fireplace
- \* Breakfasting kitchen
- \* Dining room / Bedroom 3
- \* Master bedroom /fitted wardrobes /en-suite shower room
- \* Further double bedroom /fitted wardrobes
- \* Bathroom with separate shower cubicle