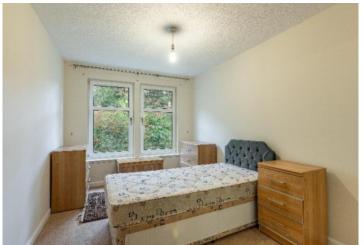

### FIRST FLOOR

- \* Main door
- \* Entrance hallway with ample storage cupboards
- \* Dual aspect living room with feature fireplace
- \* Breakfasting kitchen
- \* Dining room / Bedroom 3
- \* Master bedroom /fitted wardrobes /en-suite shower room
- \* Further double bedroom /fitted wardrobes
- \* Bathroom with separate shower cubicle