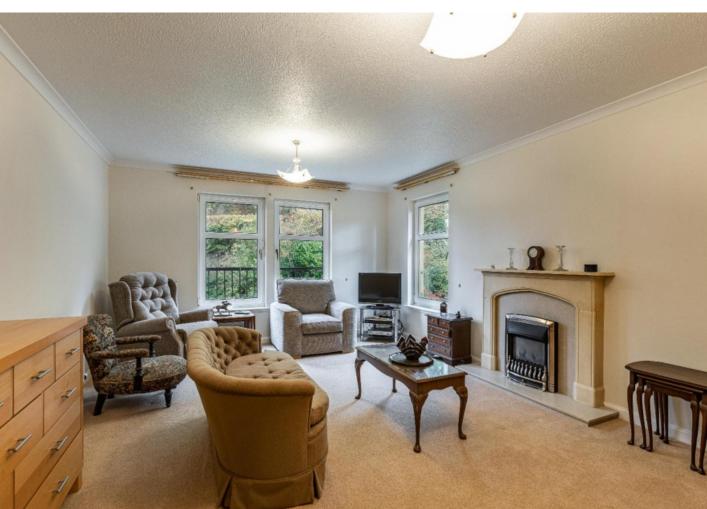

### FIRST FLOOR

- \* Main door
- \* Entrance hallway with ample storage cupboards
- \* Dual aspect living room with feature fireplace
- \* Breakfasting kitchen
- \* Dining room / Bedroom 3
- \* Master bedroom /fitted wardrobes /en-suite shower room
- \* Further double bedroom /fitted wardrobes
- \* Bathroom with separate shower cubicle