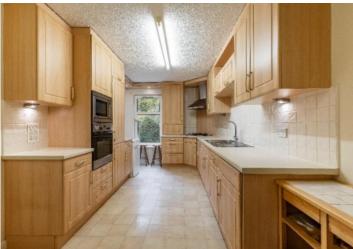

### FIRST FLOOR

- \* Main door
- \* Entrance hallway with ample storage cupboards
- \* Dual aspect living room with feature fireplace
- \* Breakfasting kitchen
- \* Dining room / Bedroom 3
- \* Master bedroom /fitted wardrobes /en-suite shower room
- \* Further double bedroom /fitted wardrobes
- \* Bathroom with separate shower cubicle