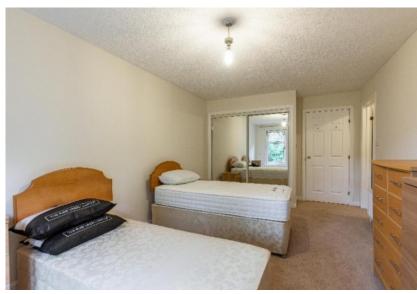

### FIRST FLOOR

- \* Main door
- \* Entrance hallway with ample storage cupboards
- \* Dual aspect living room with feature fireplace
- \* Breakfasting kitchen
- \* Dining room / Bedroom 3
- \* Master bedroom /fitted wardrobes /en-suite shower room
- \* Further double bedroom /fitted wardrobes
- \* Bathroom with separate shower cubicle