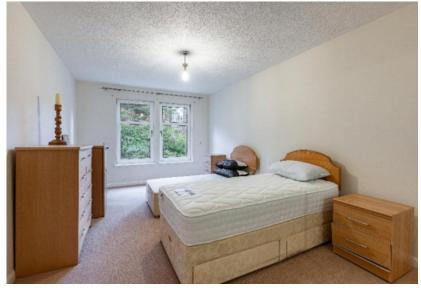

### FIRST FLOOR

- \* Main door
- \* Entrance hallway with ample storage cupboards
- \* Dual aspect living room with feature fireplace
- \* Breakfasting kitchen
- \* Dining room / Bedroom 3
- \* Master bedroom /fitted wardrobes /en-suite shower room
- \* Further double bedroom /fitted wardrobes
- \* Bathroom with separate shower cubicle