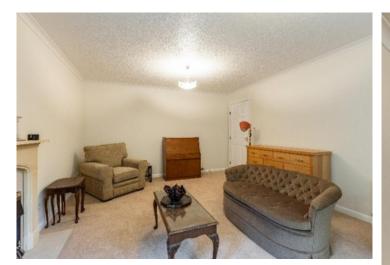

### FIRST FLOOR

- \* Main door
- \* Entrance hallway with ample storage cupboards
- \* Dual aspect living room with feature fireplace
- \* Breakfasting kitchen
- \* Dining room / Bedroom 3
- \* Master bedroom /fitted wardrobes /en-suite shower room
- \* Further double bedroom /fitted wardrobes
- \* Bathroom with separate shower cubicle