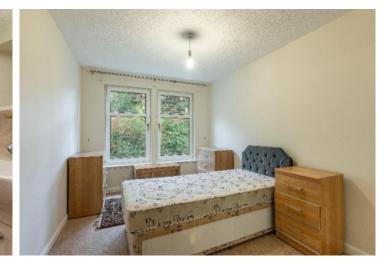

### FIRST FLOOR

- \* Main door
- \* Entrance hallway with ample storage cupboards
- \* Dual aspect living room with feature fireplace
- \* Breakfasting kitchen
- \* Dining room / Bedroom 3
- \* Master bedroom /fitted wardrobes /en-suite shower room
- \* Further double bedroom /fitted wardrobes
- \* Bathroom with separate shower cubicle