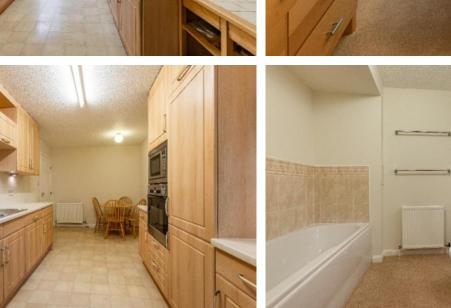

### FIRST FLOOR

- \* Main door
- \* Entrance hallway with ample storage cupboards
- \* Dual aspect living room with feature fireplace
- \* Breakfasting kitchen
- \* Dining room / Bedroom 3
- \* Master bedroom /fitted wardrobes /en-suite shower room
- \* Further double bedroom /fitted wardrobes
- \* Bathroom with separate shower cubicle