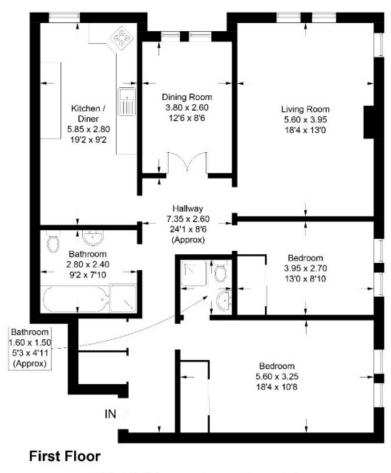

Approximate Gross Internal Area = 106.9 sq m / 1151 sq ft

Illustration for identification purposes only, measurements are approximate not to scale. floorplansUsketch.com © (ID912708)