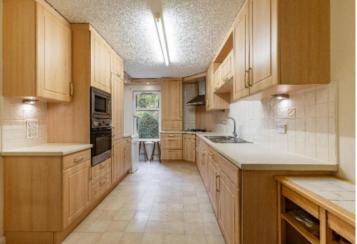

### FIRST FLOOR

- \* Main door
- \* Entrance hallway with ample storage cupboards
- \* Dual aspect living room with feature fireplace
- \* Breakfasting kitchen
- \* Dining room / Bedroom 3
- \* Master bedroom /fitted wardrobes /en-suite shower room
- \* Further double bedroom /fitted wardrobes
- \* Bathroom with separate shower cubicle