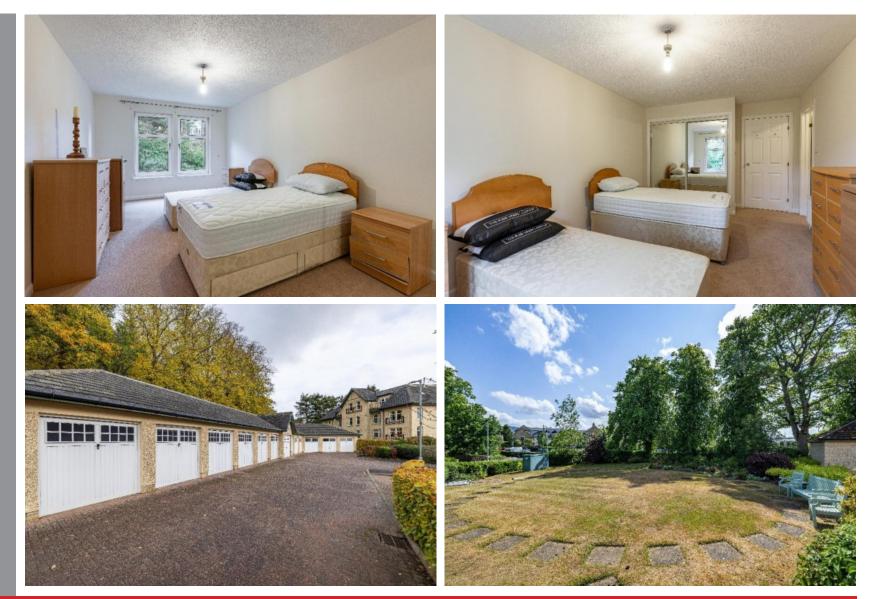

### FIRST FLOOR

- \* Main door
- \* Entrance hallway with ample storage cupboards
- \* Dual aspect living room with feature fireplace
- \* Breakfasting kitchen
- \* Dining room / Bedroom 3
- \* Master bedroom /fitted wardrobes /en-suite shower room
- \* Further double bedroom /fitted wardrobes
- \* Bathroom with separate shower cubicle

#### ADDITONAL INFORMATION

- \* Secure entry system
- \* Gas central heating
- \* Double glazing
- \* Lift to all floors
- \* Residents parking
- \* Garage
- \* Communal garden grounds

\* Factored by trinity factors including buildings insurance (approx fee £116 per month)