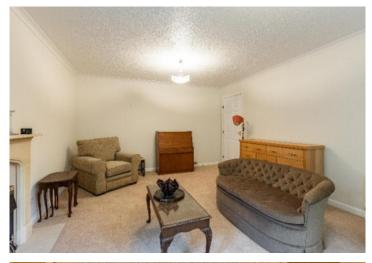

### FIRST FLOOR

- \* Main door
- \* Entrance hallway with ample storage cupboards
- \* Dual aspect living room with feature fireplace
- \* Breakfasting kitchen
- \* Dining room / Bedroom 3
- \* Master bedroom /fitted wardrobes /en-suite shower room
- \* Further double bedroom /fitted wardrobes
- \* Bathroom with separate shower cubicle