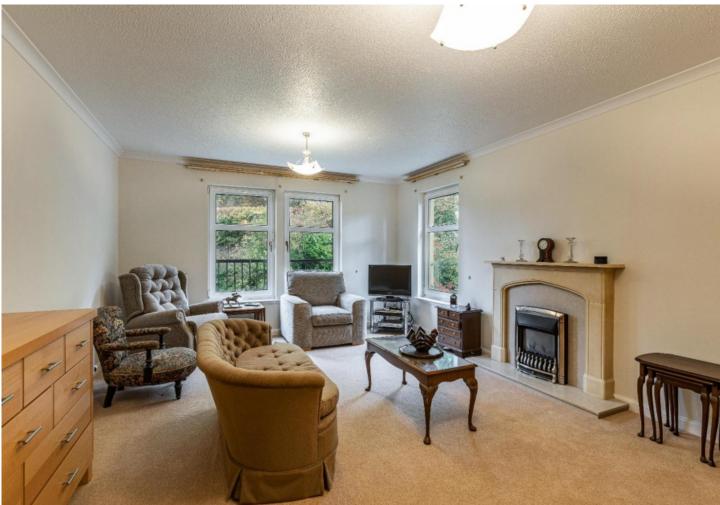

# 16 Station Bank, Peebles, EH45 8EJ

Forming part of a prestigious development this first floor apartment at 16 Station Bank enjoys a central location just a short walk from all local amenities. This highly desirable apartment offers bright, spacious and versatile accommodation with an internal footprint extending to 106m2 or thereby, serviced by a lift and having the benefit of a garage and ample residents parking. Early viewing of this superb property is highly recommended.

### FIRST FLOOR

- \* Main door
- \* Entrance hallway with ample storage cupboards
- \* Dual aspect living room with feature fireplace
- \* Breakfasting kitchen
- \* Dining room / Bedroom 3
- \* Master bedroom /fitted wardrobes /en-suite shower room
- \* Further double bedroom /fitted wardrobes
- \* Bathroom with separate shower cubicle