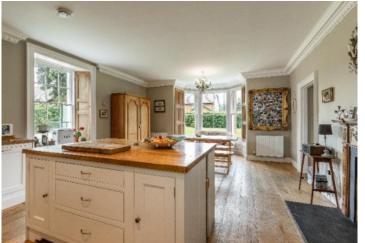

## **GROUND FLOOR**

- \* Spacious entrance hallway
- \* Beautifully appointed living room with large bay window and wood-burning stove
- \* Dual aspect dining kitchen, excellent range of integrated appliances, large bay window and open fire
- Utility room
- \* Study
- \* Cloakroom