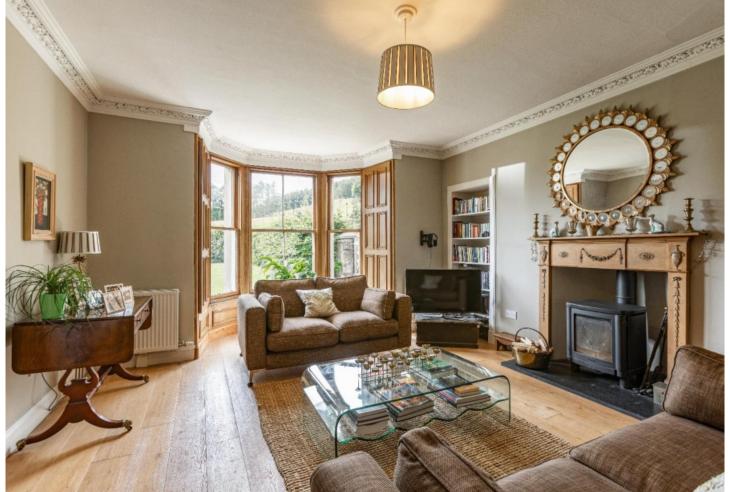

## **GROUND FLOOR**

- \* Spacious entrance hallway
- \* Beautifully appointed living room with large bay window and wood-burning stove
- \* Dual aspect dining kitchen, excellent range of integrated appliances, large bay window and open fire
- Utility room
- \* Study
- \* Cloakroom