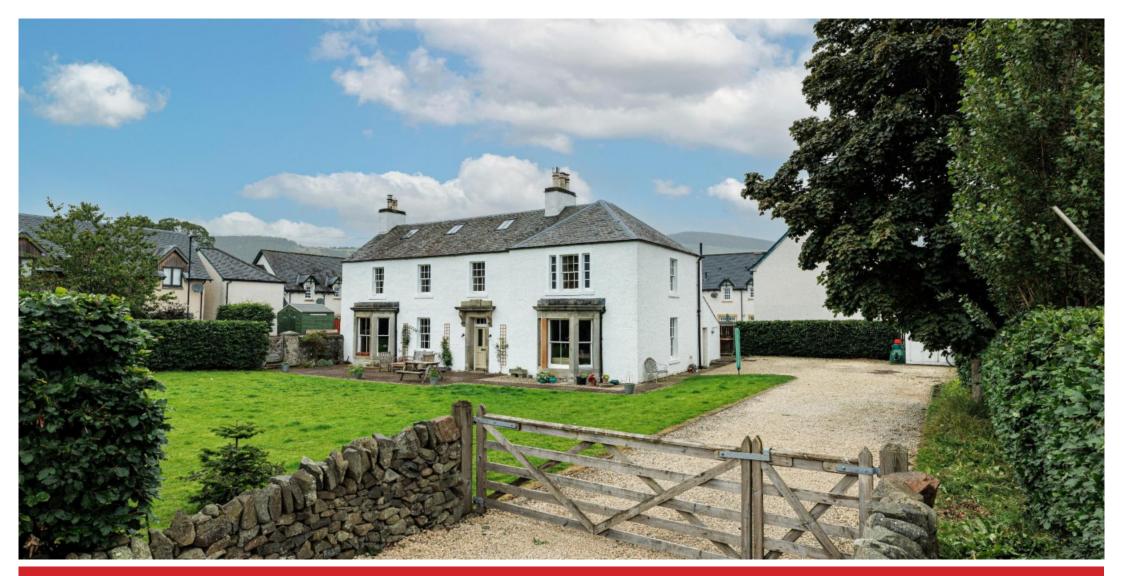

# Farmhouse, Cardrona Mains, Cardrona, Peebles, EH45 9HX

Dating from the early 19th Century, Cardrona Mains Farmhouse is a substantial and impressive Grade C listed family home that has been thoughtfully designed to offer an exemplary fusion of contemporary and traditional. Boasting many attractive period features including ornate cornicing, working shutters, high ceilings and feature fireplaces whilst enjoying all the luxuries of modern day living. The property benefits from a self-contained, one bedroom annexe, run as a successful holiday let and accessible from the main house or own main door entrance. Situated within fully enclosed, gated garden grounds enjoying an idyllic location, exceptional views of the surrounding hills and countryside and ample parking for multiple vehicles.