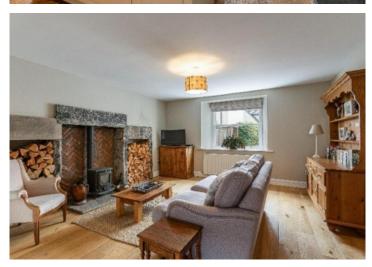

## **GROUND FLOOR**

- \* Spacious entrance hallway
- \* Beautifully appointed living room with large bay window and wood-burning stove
- \* Dual aspect dining kitchen, excellent range of integrated appliances, large bay window and open fire
- Utility room
- \* Study
- \* Cloakroom