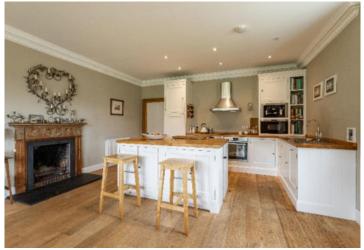

## **GROUND FLOOR**

- \* Spacious entrance hallway
- \* Beautifully appointed living room with large bay window and wood-burning stove
- \* Dual aspect dining kitchen, excellent range of integrated appliances, large bay window and open fire
- Utility room
- \* Study
- \* Cloakroom