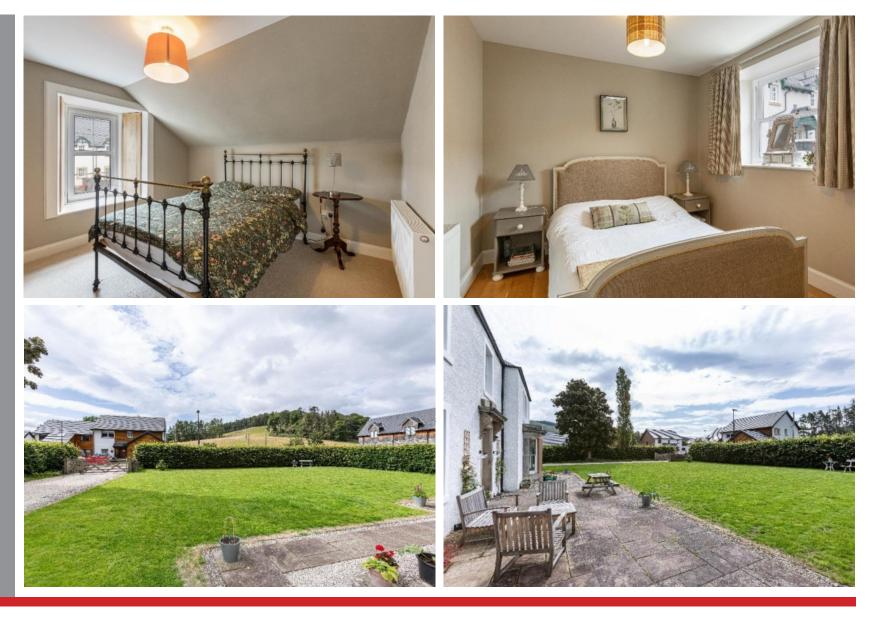

## **FIRST FLOOR**

- \* Upper landing
- \* Master bedroom with en-suite bathroom
- \* Bedroom with en-suite shower room
- \* Bedroom with en-suite bathoom
- \* Two further double bedrooms
- \* Bathroom with separate shower cubicle

## ADDITIONAL INFORMATION

- \* Gas central heating
- \* Predominantly double glazing
- \* Large garden, mainly laid to lawn
- \* Store
- \* Timber summer house
- \* Working shutters
- \* Ornate cornicing