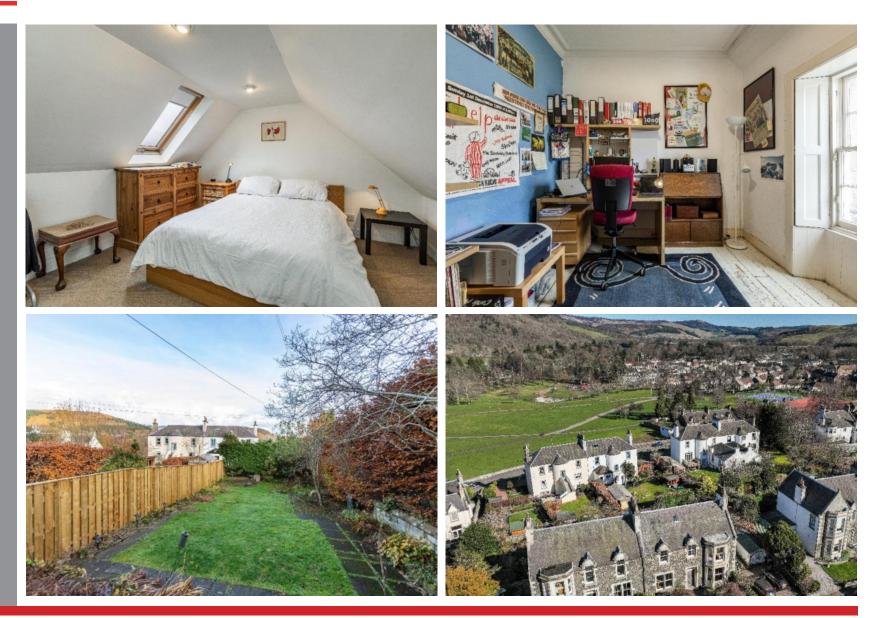

# 2A Springwood Terrace, Peebles, EH45 9ET

Traditional, double upper flat constructed in the 1860s with an internal footprint extending to 124m2 or thereby, enjoying outstanding panoramic views of the nearby Victoria Park. Of further note are the high ceilings and large windows creating a light and airy feel. Externally, there are generous private garden

grounds, off-street parking and a timber garage.

#### FIRST FLOOR

- \* Dining hall
- \* Living room with dual aspect
- \* Kitchen
- \* Two spacious bedrooms
- \* Studv
- \* Bathroom with over bath shower

#### **UPPER FLOOR**

- \* Landing
- \* Two further double bedrooms
- \* Bathroom with over bath shower

#### ADDITIONAL INFORMATION

- \* Gas central heating
- \* Mixture of single and double glazing
- \* Under stair basement
- \* Generous private garden grounds to the side and rear
- \* Off-street parking
- \* Timber garage