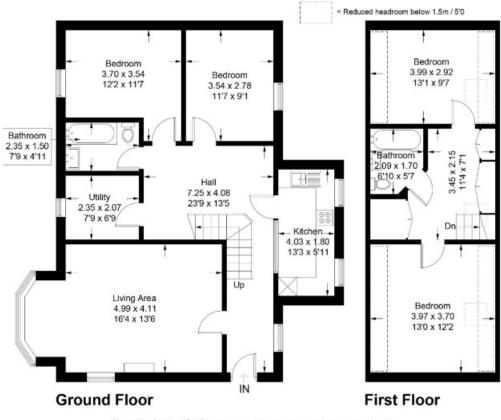

### 2A Springwood Terrace, Peebles, EH45 9ET

Approximate Gross Internal Area = 127.6 sq m / 1373 sq ft

Illustration for identification purposes only, measurements are approximate, not to scale. floorplansUsketch.com @ (ID953263)