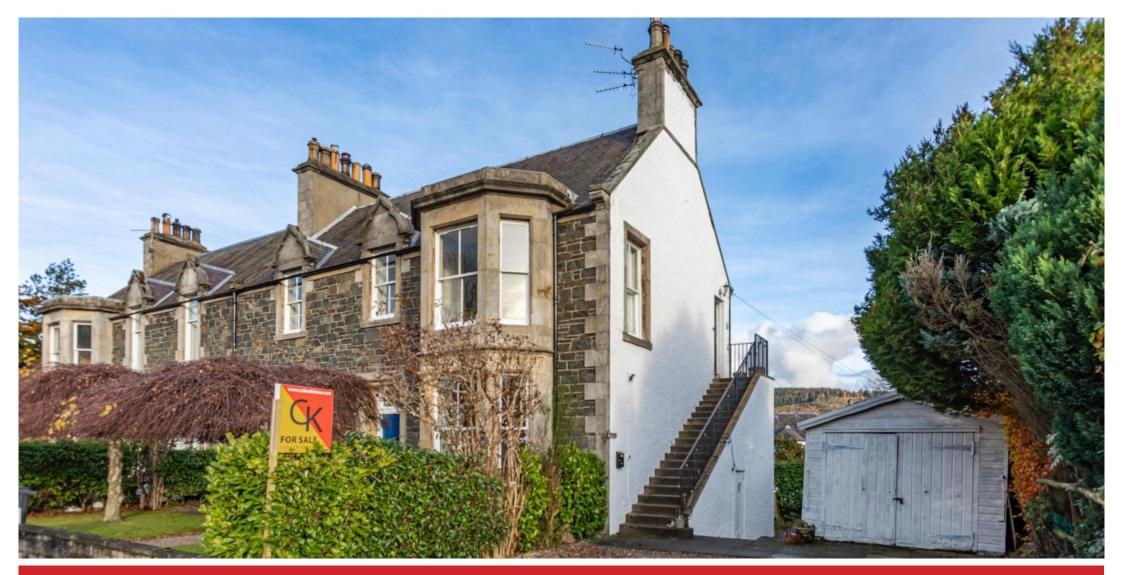

# 2A Springwood Terrace, Peebles, EH45 9ET

Traditional, double upper flat constructed in the 1860s with an internal footprint extending to 124m2 or thereby, enjoying outstanding panoramic views of the nearby Victoria Park. Of further note are the high ceilings and large windows creating a light and airy feel. Externally, there are generous private garden

grounds, off-street parking and a timber garage.