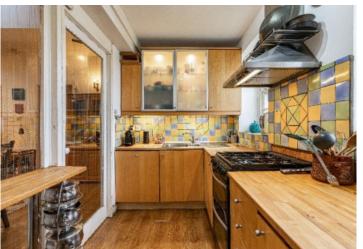

#### FIRST FLOOR

- \* Dining hall
- \* Living room with dual aspect
- \* Kitchen
- \* Two spacious bedrooms
- \* Studv
- \* Bathroom with over bath shower