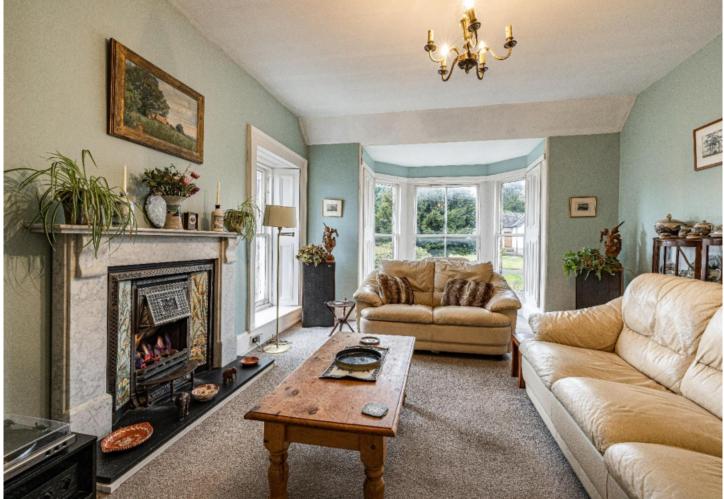

#### FIRST FLOOR

- \* Dining hall
- \* Living room with dual aspect
- \* Kitchen
- \* Two spacious bedrooms
- \* Studv
- \* Bathroom with over bath shower