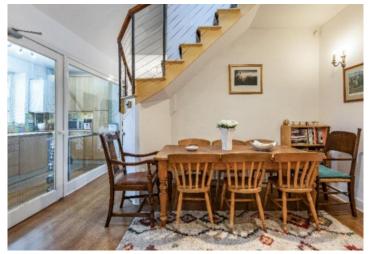

#### FIRST FLOOR

- \* Dining hall
- \* Living room with dual aspect
- \* Kitchen
- \* Two spacious bedrooms
- \* Studv
- \* Bathroom with over bath shower