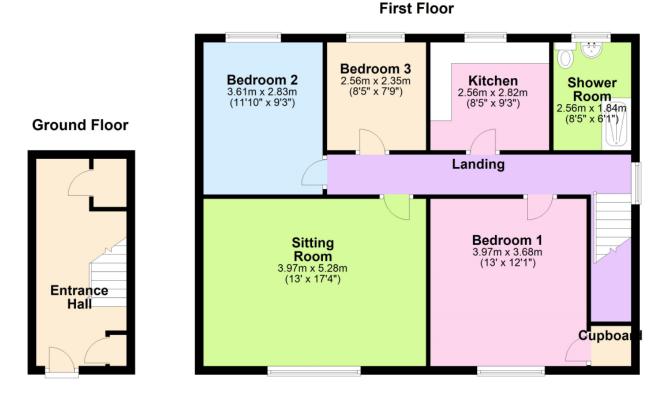

## Description

We are pleased to bring to the market this spacious and beautifully presented first floor flat which benefits from gas central heating and double glazing. The property has been updated and much improved by the current owners and presents to the highest standard. Internally the accommodation comprises of private front door leading to spacious entrance hall, stairs to first floor landing, , lounge/dining room, beautiful kitchen, three bedrooms, and stunning shower room. Viewing is recommended to fully appreciate the size of the accommodation on offer. Southway is located in South West Denton on the western outskirts of Newcastle upon Tyne. It is well located for the numerous local amenities in the area including local schools, shops, pubs and supermarkets. The property is within easy reach of the East Coast Mainline at Newcastle Central Station and Newcastle International Airport. The A1 and A69 trunk roads are also close at hand ensuring easy access to Newcastle and west towards Hexham. Dumpling Hall also enjoys good public transport with regular buses into Newcastle city centre. We undertsand the property is leasehold with a 125 year lease and a service charge of approximately £400 per annum which includes building insurance. To view the Key