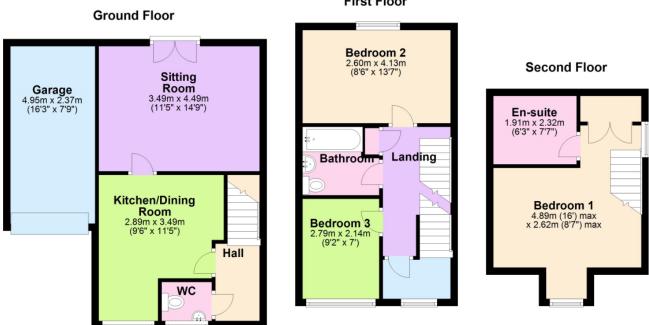

## Description

Located in the heart of Throckley village the property offers spacious accommodation over three floors making it an ideal purchase for the first time buyer or family. Internally the property briefly comprises to the ground floor:- entrance hall, fantastic breakfasting kitchen, downstairs WC and lounge with French doors onto the garden. To the first floor are two bedrooms and family bathroom. A stunning master suite occupies the whole of the top floor with a walk in wardrobe, en-suite and eves storage. Externally there is a great size L shaped garden to the rear with decking and lawn areas and a small garden to the front. The property benefits a driveway within attached garage. A stunning property that has to be viewed to appreciate the standard of accommodation on offer. Vallum Place is located in the village of Throckley to the western outskirts of Newcastle upon Tyne. It is well located for the numerous local amenities in Throckley including local schools, shops, pubs and Sainsbury store. The property is within easy reach of the East Coast Mainline at Newcastle Central Station and Newcastle International Airport. The A1 and A69 trunk roads are also close at hand ensuring easy access to Newcastle and west towards Hexham. Throckley also enjoys good public transport with regular buses into Newcastle city centre. We understand the property

## **First Floor**