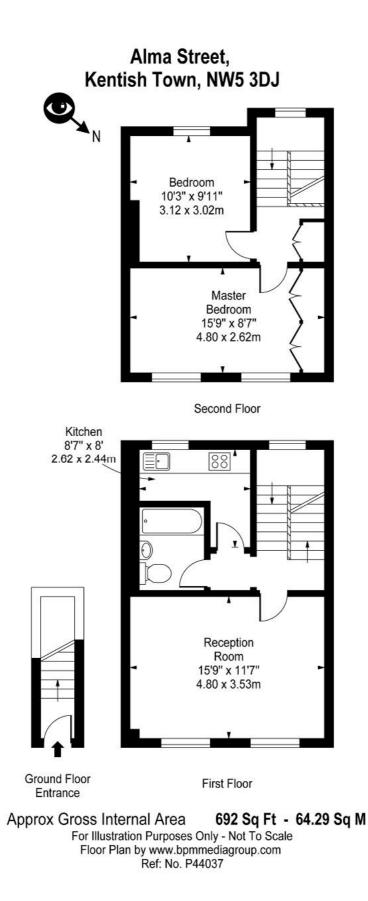

## Alma Street Kentish Town, NW5

£475 per week (£2,058.33 pcm)

A charming two bedroom maisonette arranged over the upper two floors of a delightful mid terraced Victorian property. Cleverly arranged with an imposing living room, kitchen and bathroom on the first floor and the two bedrooms on the upper floor.

Cleverly arranged with an imposing living room, the property has a brand new kitchen and bathroom on the first floor, with the two bedrooms located on the upper floors. The property is conveniently located for easy access to the many facilities and transport links of Kentish Town.