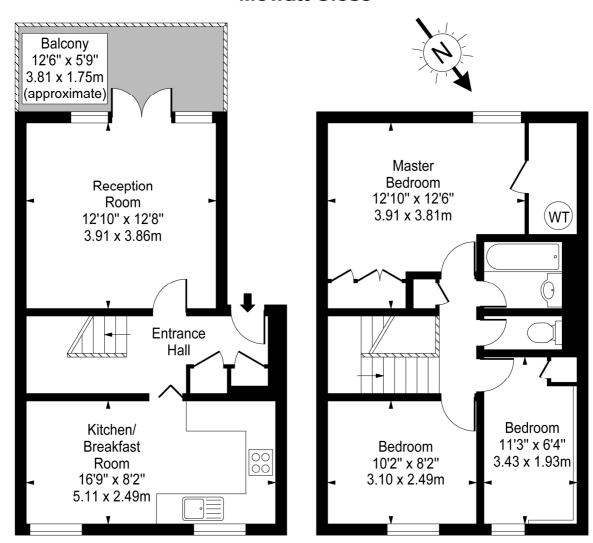

### **Mowatt Close**

Second Floor Gross Internal Area - 398 Sq Ft - 36.97 Sq M

Third Floor
Gross Internal Area - 445 Sq Ft - 41.34 Sq M

Approx Gross Internal Area 843 Sq Ft - 78.31 Sq M

For Illustration Purposes Only - Not To Scale www.goldlens.co.uk
Ref. No. 008955Ga