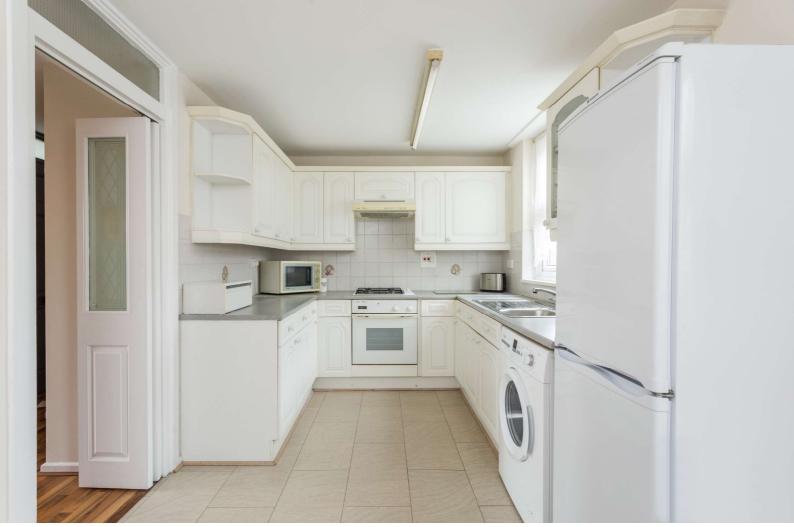

### London, N19

- Three Bedroom Split Level Apartment Spacious Reception Room
- Eat-in Kitchen
- Two Double Bedrooms & single Bedroom
- Modern Bathroom
- Private Balcony

This well presented three bedroom maisonette is situated on the second and third floor within this secure purpose built development. The property comprises; spacious reception room with direct access to a private balcony, separate eat-in kitchen, two double bedrooms, a third single bedroom/study and a modern bathroom.