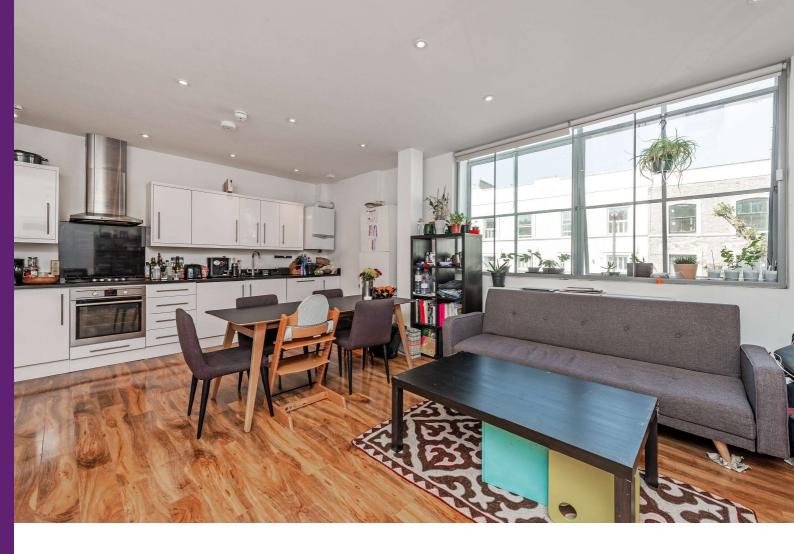

## **Fashion Apartments**

55 Grafton Road, NW5

£2,250 pcm

A bright and spacious two double bedroom, two bathroom apartment set in a converted warehouse located in the heart of Kentish Town. The property benefits from high ceilings and generously proportioned rooms and is offered on a part furnished basis.

A two bedroom, two bathroom apartment set in a converted warehouse located in the heart of Kentish Town. The property comprises; a large open plan reception room and fully fitted kitchen, two double bedrooms and two modern bathrooms (one en-suite).

This bright and spacious property further benefits from high ceilings and generously proportioned rooms. Offered on a part furnished basis and available from mid August.

Grafton Road is well located for the open green spaces of Parliament Hill Fields and Hampstead Heath, whilst the vibrant Camden Lock and Queens Crescent street market offer a variety of music venues,