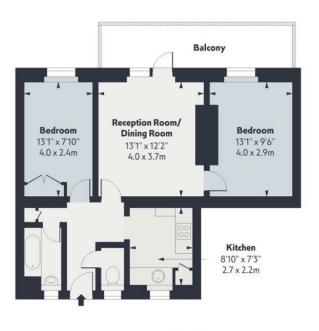

## Wentwood House, Upper Clapton Road, E5

Approx. Gross Internal Area 610 Sq Ft - 56.67 Sq M (Excluding Balcony) Approx. Gross Internal Area 718 Sq Ft - 66.70 Sq M (Including Balcony)

## OAKWOOD

Fourth Floor Floor Area 610 Sq Ft - 56.67 Sq M

## **Upper Clapton Road, E5**

Measured according to RICS IPMS2. Floor plan is for illustrative purposes only and is not to scale. Every attempt has been made to ensure the accuracy of the floor plan shown, however all measurements, fixtures, fittings and data shown are an approximate interpretation for illustrative purposes only. 1 sq m =10.76sq feet.
Ipaplus.com
Date: 21/2/2025

Whilst every attempt has been made to ensure the accuracy of the floor plan contained here, measurements of doors, windows, rooms and any other items are approximate and no responsibility is taken for any error, omission or mis-statement. This plan is for illustrative purposes only and should be used as such by any prospective purchaser. The services, systems and appliances shown have not been tested and no guarantee as to their operability or efficiancy can be given.