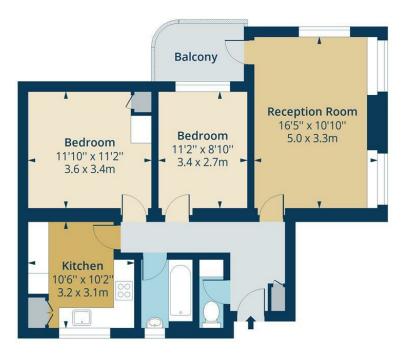

## Bracklyn Court, Wimbourne Street, N1

Approx. Gross Balcony Area 46 Sq Ft - 4.27 Sq M

## First Floor

Floor Area 708 Sq Ft - 65.77 Sq M

Measured according to RICS IPMS2. Floor plan is for illustrative purposes only and is not to scale. Every attempt has been made to ensure the accuracy of the floor plan shown, however all measurements, fixtures, fittings and data shown are an approximate interpretation for illustrative purposes only. 1 sq m = 10.76 sq feet.

Date: 24/01/2023

Whilst every attempt has been made to ensure the accuracy of the floor plan contained here, measurements of doors, windows, rooms and any other items are approximate and no responsibility is taken for any error, omission or mis-statement. This plan is for illustrative purposes only and should be used as such by any prospective purchaser. The services, systems and appliances shown have not been tested and no guarantee as to their operability or efficiancy can be given.