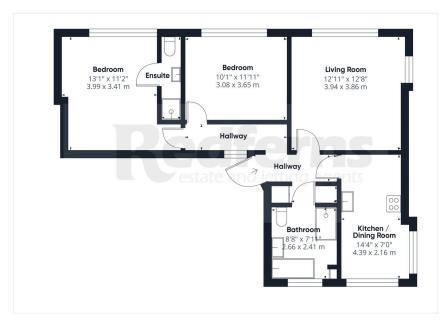

The apartment has served as a wonderful second home for many years and is now being offered for sale with no onward chain. The property, which has been modernised and re-modelled by the current owners, is presented in excellent order and is ready for immediate occupation. The accommodation briefly comprises of a communal entrance hallway with secure entry system with stair rising to a private front door and inner hallway. The living room is a comfortably sized, dual aspect, reception room with a large picture window overlooking the beach and out to sea and a smaller westerly facing window with vistas along the coast. The kitchen/dining room is another dual aspect room with a westerly facing window and a larger north facing window overlooking Sidmouth Cricket Club. The kitchen has a good range of white fronted base and wall mounted units and an attractive tile effect laminate flooring. There are two double bedrooms, each with large picture windows overlooking the beach and out to sea. The master bedroom has the benefit of an en suite shower room comprising of a shower cubicle, low level wc and wall mounted wash basin. The main shower room comprises of a large walk in shower cubicle, pedestal wash basin, low level wc, bidet, heated towel rail and fully tiled surround.