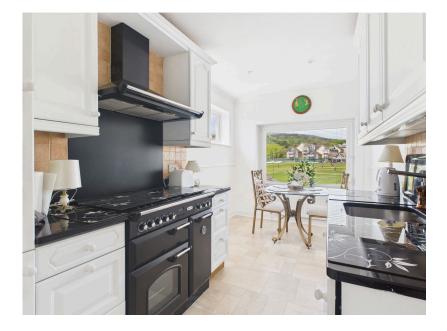

The apartment has served as a wonderful second home for many years and is now being offered for sale with no onward chain. The property, which has been modernised and re-modelled by the current owners, is presented in excellent order and is ready for immediate occupation. The accommodation briefly comprises of a communal entrance hallway with secure entry system with stair rising to a private front door and inner hallway. The living room is a comfortably sized, dual aspect, reception room with a large picture window overlooking the beach and out to sea and a smaller westerly facing window with vistas along the coast. The kitchen/dining room is another dual aspect room with a westerly facing window and a larger north facing window overlooking Sidmouth Cricket Club. The kitchen has a good range of white fronted base and wall mounted units and an attractive tile effect laminate flooring. There are two double bedrooms, each with large picture windows overlooking the beach and out to sea. The master bedroom has the benefit of an en suite shower room comprising of a shower cubicle, low level wc and wall mounted wash basin. The main shower room comprises of a large walk in shower cubicle, pedestal wash basin, low level wc, bidet, heated towel rail and fully tiled surround.