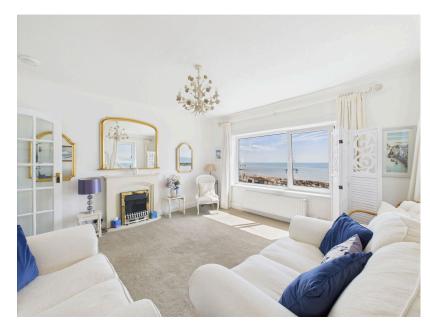

The apartment has served as a wonderful second home for many years and is now being offered for sale with no onward chain. The property, which has been modernised and re-modelled by the current owners, is presented in excellent order and is ready for immediate occupation. The accommodation briefly comprises of a communal entrance hallway with secure entry system with stair rising to a private front door and inner hallway. The living room is a comfortably sized, dual aspect, reception room with a large picture window overlooking the beach and out to sea and a smaller westerly facing window with vistas along the coast. The kitchen/dining room is another dual aspect room with a westerly facing window and a larger north facing window overlooking Sidmouth Cricket Club. The kitchen has a good range of white fronted base and wall mounted units and an attractive tile effect laminate flooring. There are two double bedrooms, each with large picture windows overlooking the beach and out to sea. The master bedroom has the benefit of an en suite shower room comprising of a shower cubicle, low level wc and wall mounted wash basin. The main shower room comprises of a large walk in shower cubicle, pedestal wash basin, low level wc, bidet, heated towel rail and fully tiled surround.