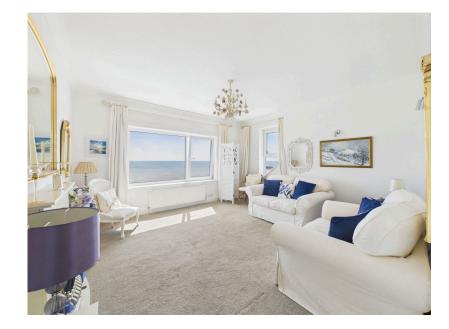

The apartment has served as a wonderful second home for many years and is now being offered for sale with no onward chain. The property, which has been modernised and re-modelled by the current owners, is presented in excellent order and is ready for immediate occupation. The accommodation briefly comprises of a communal entrance hallway with secure entry system with stair rising to a private front door and inner hallway. The living room is a comfortably sized, dual aspect, reception room with a large picture window overlooking the beach and out to sea and a smaller westerly facing window with vistas along the coast. The kitchen/dining room is another dual aspect room with a westerly facing window and a larger north facing window overlooking Sidmouth Cricket Club. The kitchen has a good range of white fronted base and wall mounted units and an attractive tile effect laminate flooring. There are two double bedrooms, each with large picture windows overlooking the beach and out to sea. The master bedroom has the benefit of an en suite shower room comprising of a shower cubicle, low level wc and wall mounted wash basin. The main shower room comprises of a large walk in shower cubicle, pedestal wash basin, low level wc, bidet, heated towel rail and fully tiled surround.