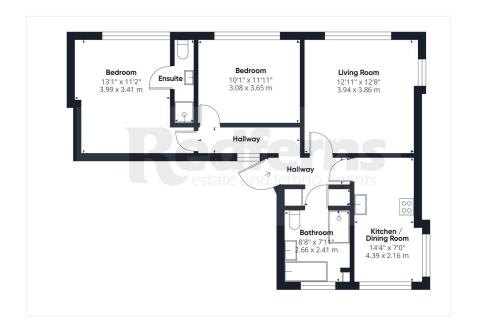

The apartment has served as a wonderful second home for many years and is now being offered for sale with no onward chain. The property, which has been modernised and re-modelled by the current owners, is presented in excellent order and is ready for immediate occupation. The accommodation briefly comprises of a communal entrance hallway with secure entry system with stair rising to a private front door and inner hallway. The living room is a comfortably sized, dual aspect, reception room with a large picture window overlooking the beach and out to sea and a smaller westerly facing window with vistas along the coast. The kitchen/dining room is another dual aspect room with a westerly facing window and a larger north facing window overlooking Sidmouth Cricket Club. The kitchen has a good range of white fronted base and wall mounted units and an attractive tile effect laminate flooring. There are two double bedrooms, each with large picture windows overlooking the beach and out to sea. The master bedroom has the benefit of an en suite shower room comprising of a shower cubicle, low level wc and wall mounted wash basin. The main shower room comprises of a large walk in shower cubicle, pedestal wash basin, low level wc, bidet, heated towel rail and fully tiled surround.