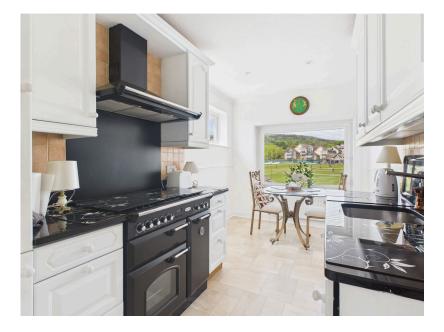

The apartment has served as a wonderful second home for many years and is now being offered for sale with no onward chain. The property, which has been modernised and re-modelled by the current owners, is presented in excellent order and is ready for immediate occupation. The accommodation briefly comprises of a communal entrance hallway with secure entry system with stair rising to a private front door and inner hallway. The living room is a comfortably sized, dual aspect, reception room with a large picture window overlooking the beach and out to sea and a smaller westerly facing window with vistas along the coast. The kitchen/dining room is another dual aspect room with a westerly facing window and a larger north facing window overlooking Sidmouth Cricket Club. The kitchen has a good range of white fronted base and wall mounted units and an attractive tile effect laminate flooring. There are two double bedrooms, each with large picture windows overlooking the beach and out to sea. The master bedroom has the benefit of an en suite shower room comprising of a shower cubicle, low level wc and wall mounted wash basin. The main shower room comprises of a large walk in shower cubicle, pedestal wash basin, low level wc, bidet, heated towel rail and fully tiled surround.