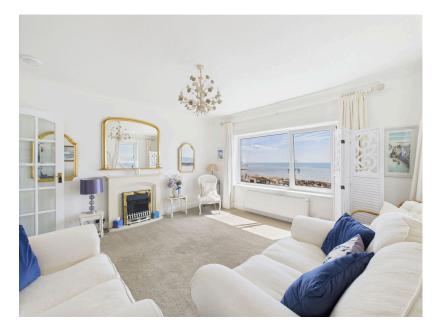

The apartment has served as a wonderful second home for many years and is now being offered for sale with no onward chain. The property, which has been modernised and re-modelled by the current owners, is presented in excellent order and is ready for immediate occupation. The accommodation briefly comprises of a communal entrance hallway with secure entry system with stair rising to a private front door and inner hallway. The living room is a comfortably sized, dual aspect, reception room with a large picture window overlooking the beach and out to sea and a smaller westerly facing window with vistas along the coast. The kitchen/dining room is another dual aspect room with a westerly facing window and a larger north facing window overlooking Sidmouth Cricket Club. The kitchen has a good range of white fronted base and wall mounted units and an attractive tile effect laminate flooring. There are two double bedrooms, each with large picture windows overlooking the beach and out to sea. The master bedroom has the benefit of an en suite shower room comprising of a shower cubicle, low level wc and wall mounted wash basin. The main shower room comprises of a large walk in shower cubicle, pedestal wash basin, low level wc, bidet, heated towel rail and fully tiled surround.