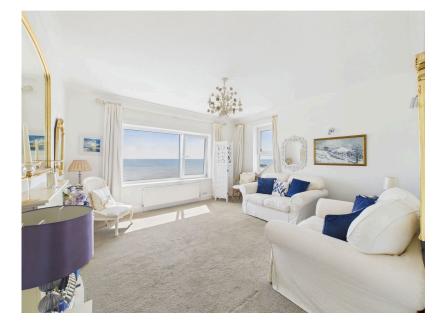

The apartment has served as a wonderful second home for many years and is now being offered for sale with no onward chain. The property, which has been modernised and re-modelled by the current owners, is presented in excellent order and is ready for immediate occupation. The accommodation briefly comprises of a communal entrance hallway with secure entry system with stair rising to a private front door and inner hallway. The living room is a comfortably sized, dual aspect, reception room with a large picture window overlooking the beach and out to sea and a smaller westerly facing window with vistas along the coast. The kitchen/dining room is another dual aspect room with a westerly facing window and a larger north facing window overlooking Sidmouth Cricket Club. The kitchen has a good range of white fronted base and wall mounted units and an attractive tile effect laminate flooring. There are two double bedrooms, each with large picture windows overlooking the beach and out to sea. The master bedroom has the benefit of an en suite shower room comprising of a shower cubicle, low level wc and wall mounted wash basin. The main shower room comprises of a large walk in shower cubicle, pedestal wash basin, low level wc, bidet, heated towel rail and fully tiled surround.