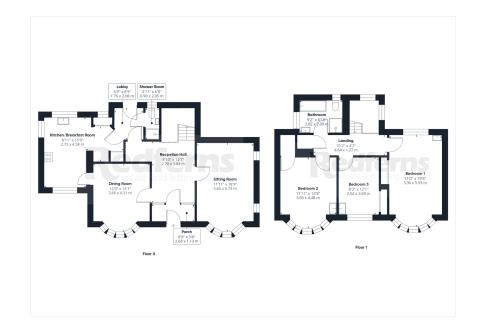

## **Cotmaton Road, Sidmouth** Guide Price £799,950

🛤 3 🚰 2 🚍 2

- Entrance Porch and Large Reception Hallway
  - Sitting Room
- Dining Room Kitchen/Breakfast Room
- Ground Floor Shower Room
   • Three Double Bedrooms
- Family Bathroom