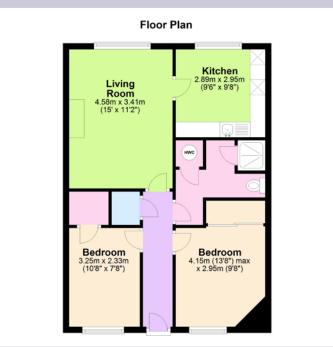

This apartment comprises hallway, lounge overlooking the river, breakfast kitchen also overlooking the river, 2 bedrooms and shower room. The apartment is double glazed, has electric night storage heaters, and emergency 24-hour call line facility. This apartment enjoys easy access from Station Road, where there is also an adjacent car park for use by the residents.

#### Hallway

Electric heater. Storage cupboard. Access to Living Room, two bedrooms and shower

#### **Living Room**

Double glazed window overlooking the river and Fitz Park. Feature fireplace. Electric heater. Door to:

#### **Breakfast Kitchen**

Double glazed window overlooking the river and Fitz Park. Drawer-lined base units, three double wall units, complimentary worktop. Stainless steel sink. Space for fridge freezer. Plumbing for washing machine and dishwasher. Electric heater. Space for dining table.

Double glazed window. Mirror fronted wardrobes. Electric heater.

### **Bedroom Two**

Double glazed window. Electric heater. Storage cupboard with light.

Three-piece suite comprising WC, wash hand basin and shower cubicle with Mira electric shower. Airing cupboard housing hot water tank.