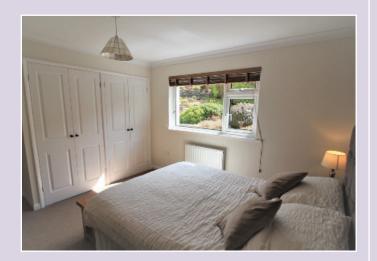

#### **Bedroom One**

Double bedroom with radiator. Window with views. Wardrobe.

#### Bedroom Two

Large double bedroom with radiator. Window to the rear. Wardrobe.

## **Bedroom Three**

Bedroom with radiator. Window to the front. Wardrobe.