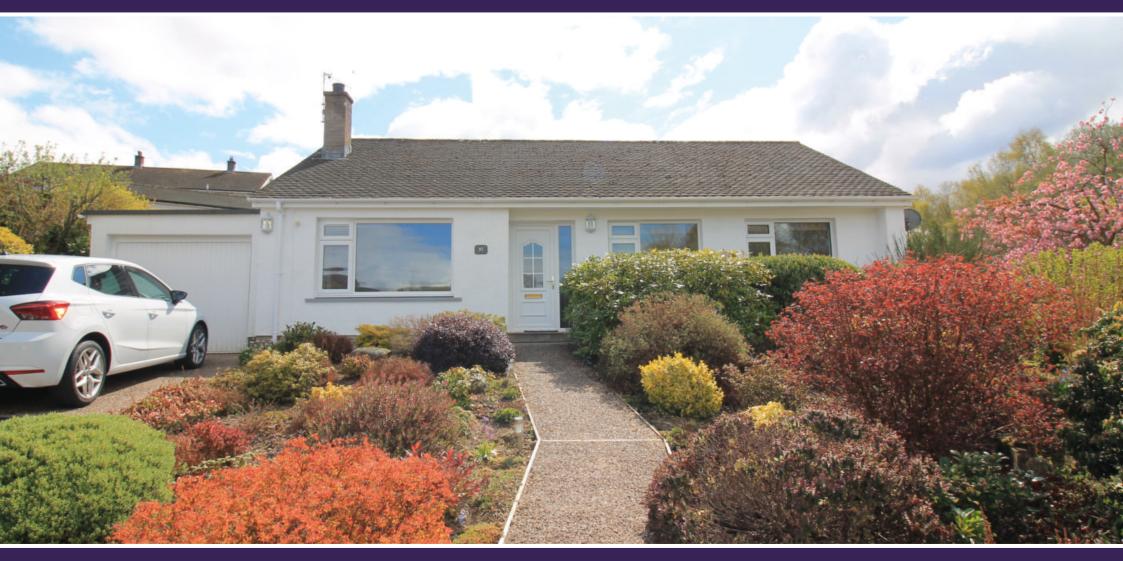

# **10 BRIAR RIGG,** KESWICK, CUMBRIA, CA12 4NW

#### **Brief Résumé**

Truly deceptive, this three bedroomed detached bungalow must be viewed to appreciate its quality and size. Occupying an attractive edge of town location, the property includes an attached garage and good sized, well established front and rear gardens with outstanding views of the surrounding Lakeland Fells.

## **Description**

The property is immaculately presented throughout, and includes uPVC double glazing, gas fired central heating, extensive off-road parking, an attached garage, and good-sized gardens which offers privacy and a fantastic outlook. The accommodation briefly comprises hallway, living room, well-appointed modern kitchen, dining room, luxury shower room with full tiling, and three double bedrooms, each with fitted wardrobes/storage.

This edge of town location, with views towards Skiddaw, is a popular quiet residential area removed from the hustle and bustle of Keswick town centre, yet it is within easy walking distance of the wide range of amenities and facilities the town has to offer. Also across the road from this small cul-desac is Spooney Green, the well-known starting point for walks up Latrigg and further to Skiddaw Summit. Other attractive walks are available in the area

## **Gardens**

To the front is an extensive driveway, plus well established / low maintenance garden space. 2 x side aspect access to the good sized, split level rear garden. Established, plants shrubs and trees. Patio area with stunning views of surrounding Lakeland Fells.