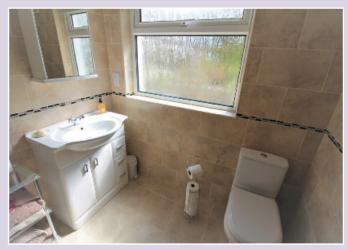

#### **Shower Room**

Window. Three-piece suite comprising WC, wash basin and shower cubicle.