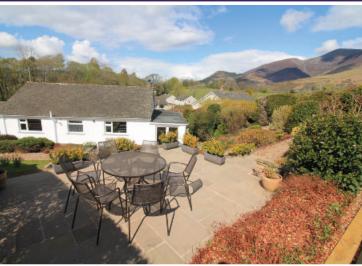

## **Gardens**

To the front is an extensive driveway, plus well established / low maintenance garden space. 2 x side aspect access to the good sized, split level rear garden. Established, plants shrubs and trees. Patio area with stunning views of surrounding Lakeland Fells.