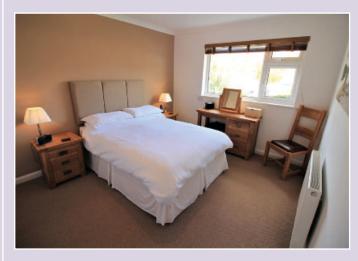

#### **Bedroom One**

Double bedroom with radiator. Window with views. Wardrobe.

#### Bedroom Two

Large double bedroom with radiator. Window to the rear. Wardrobe.

## **Bedroom Three**

Bedroom with radiator. Window to the front. Wardrobe.