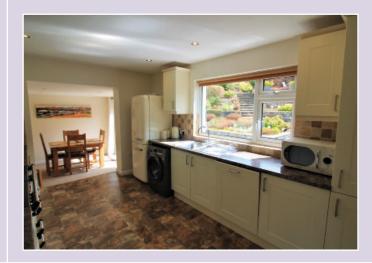

#### Kitchen

Window to rear garden. Well-appointed fitted kitchen offering a range of wall and base cupboards and drawers. Fridge/Freezer. Dishwasher. Range cooker. Sink with mixer tap. Door back to hallway.