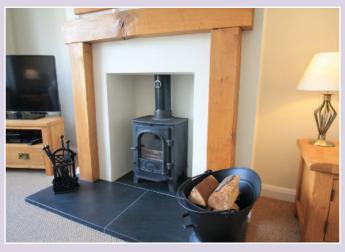

# **Living Room**

Window with views. Feature fireplace with woodboring stove. Radiator.