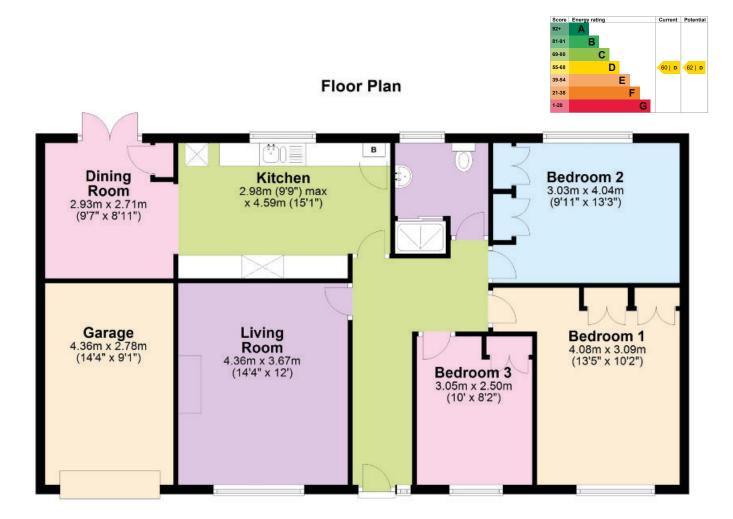

## **Description**

The property is immaculately presented throughout, and includes uPVC double glazing, gas fired central heating, extensive off-road parking, an attached garage, and good-sized gardens which offers privacy and a fantastic outlook. The accommodation briefly comprises hallway, living room, well-appointed modern kitchen, dining room, luxury shower room with full tiling, and three double bedrooms, each with fitted wardrobes/storage.

#### **Accommodation:**

## **Reception Hall**

Entrance door. Access to Living Room, Kitchen, three bedrooms and shower room.

# **Living Room**

Window with views. Feature fireplace with woodboring stove. Radiator.

# **Dining Room**

French style double doors with views and access to rear garden. Radiator. Open to:

#### Kitchen

Window to rear garden. Well-appointed fitted kitchen offering a range of wall and base cupboards and drawers. Fridge/Freezer. Dishwasher. Range cooker. Sink with mixer tap. Door back to hallway.

#### **Bedroom One**

Double bedroom with radiator. Window with views. Wardrobe.

#### Bedroom Two

Large double bedroom with radiator. Window to the rear. Wardrobe.

## **Bedroom Three**

Bedroom with radiator. Window to the front. Wardrobe.

#### **Shower Room**

Window. Three-piece suite comprising WC, wash basin and shower cubicle.

## Garage

Attached garage. Up and over door. Light. Power.

## **Council Tax**

The Allerdale Borough Council website identifies the property as being within Band "D".