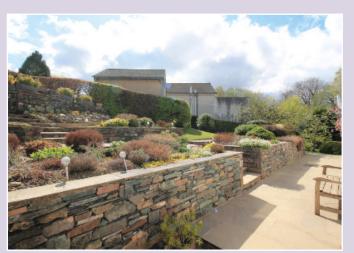

## **Gardens**

To the front is an extensive driveway, plus well established / low maintenance garden space. 2 x side aspect access to the good sized, split level rear garden. Established, plants shrubs and trees. Patio area with stunning views of surrounding Lakeland Fells.