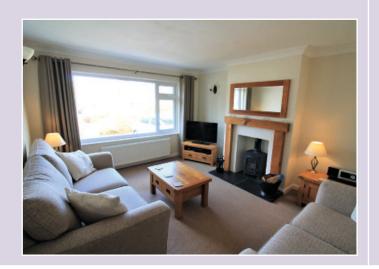

# **Living Room**

Window with views. Feature fireplace with woodboring stove. Radiator.