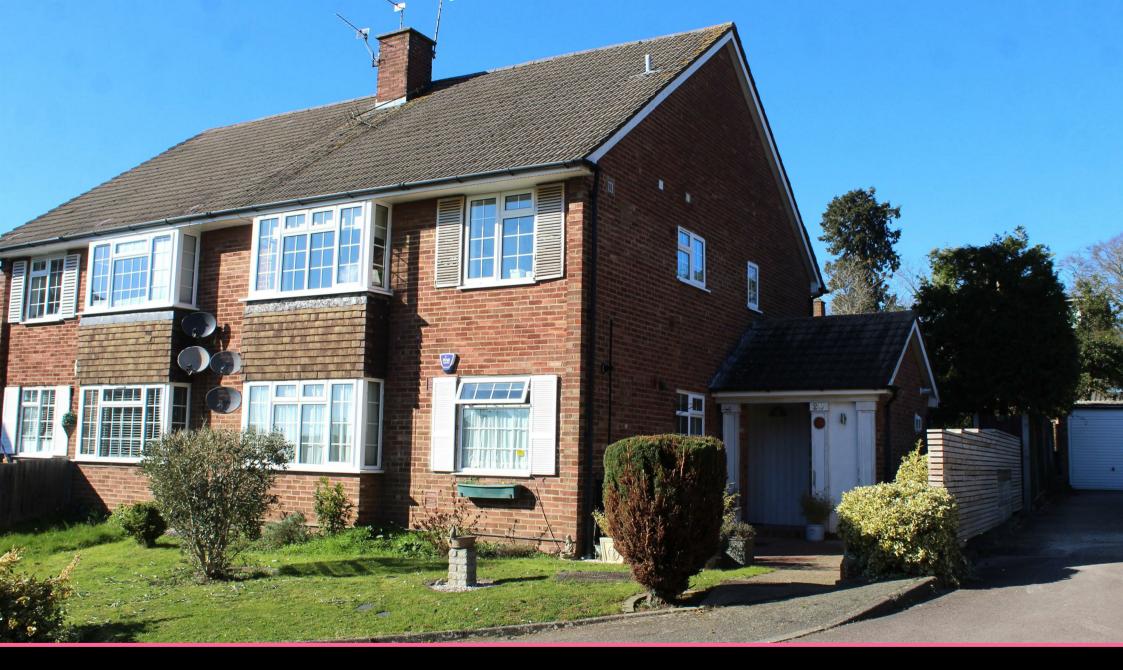

20 SANDRINGHAM ROAD, POTTERS BAR EN6 1EX

Asking Price £375,000 | Leasehold

### **Property Overview**

Situated towards the end of a quiet cul-de-sac off Church Road on the Little Heath borders, is this larger than average and very well presented two double bedroom ground floor maisonette which benefits from a long lease, low outgoings, private entrance door and own front garden.