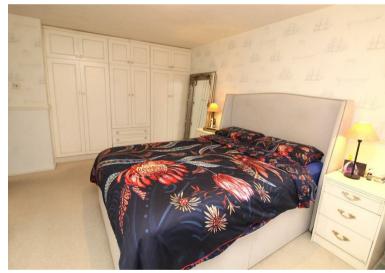

# **Property Features**

• LOUNGE: 17'7 x 14'1

• KITCHEN: 8'10 x 7'7

OWN FRONT GARDEN

PRIVATE ENTRANCE DOOR

• BEDROOM 1: 15'7 x 11'0

• BEDROOM 2: 9'2 x 9'0

BATHROOM