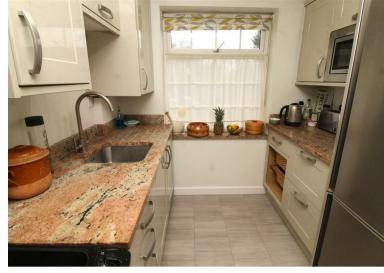

The accommodation comprises a spacious lounge which has a feature gas fireplace and a bay window to the front, a Howdens fitted kitchen which has granite worktops and integrated appliances, two good sized bedrooms and a fully tiled shower room which has underfloor heating. There is a fitted cupboard in the entrance porch with plumbing and space for a washing machine and in the hallway a deep understairs storage cupboard and a larder.

# **Property Features**

• LOUNGE: 17'7 x 14'1

• KITCHEN: 8'10 x 7'7

OWN FRONT GARDEN

PRIVATE ENTRANCE DOOR

• BEDROOM 1: 15'7 x 11'0

• BEDROOM 2: 9'2 x 9'0

BATHROOM