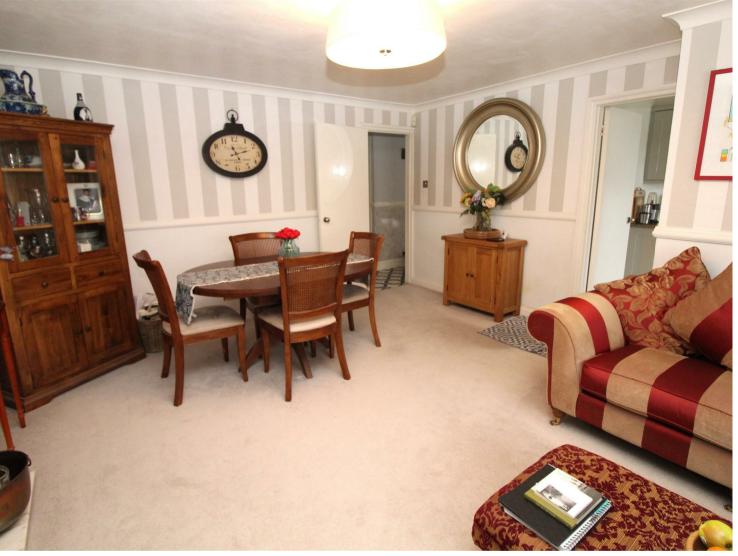

The accommodation comprises a spacious lounge which has a feature gas fireplace and a bay window to the front, a Howdens fitted kitchen which has granite worktops and integrated appliances, two good sized bedrooms and a fully tiled shower room which has underfloor heating. There is a fitted cupboard in the entrance porch with plumbing and space for a washing machine and in the hallway a deep understairs storage cupboard and a larder.