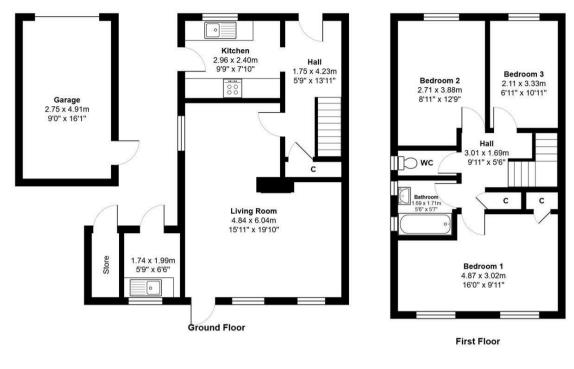

- LOUNGE/DINING ROOM: 19'10 x 15'11
- KITCHEN: 9'9 x 7'10
- ATTACHED GARAGE: 16'1 x 9'0
- OFF STREET PARKING
- 70FT SOUTH FACING REAR GARDEN

- BEDROOM 1: 16'0 x 9'11
- BEDROOM 2: 12'9 x 8'11
- BEDROOM 3: 10'11 x 6'11
- BATHROOM/SEPARATE WC
- POTENTIAL TO EXTEND (STPP)

EPC RATING: D

COUNCIL TAX BAND: E

Total Area: 106.2 m<sup>2</sup> ... 1143 ft<sup>2</sup> All measurements are approximate and for display purposes only