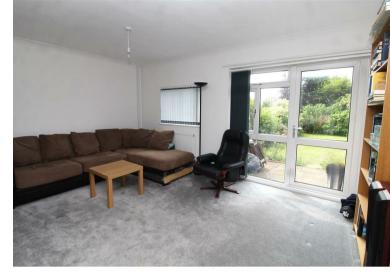

The accommodation includes a welcoming entrance hall, a spacious L-shaped lounge/dining room, modern fitted kitchen, three good sized bedrooms and a bathroom with a separate WC.

The property offers great potential to extend both to the rear and loft, as other houses have done in the road, subject of course to the usual planning consents.

- LOUNGE/DINING ROOM: 19'10 x 15'11
- KITCHEN: 9'9 x 7'10
- ATTACHED GARAGE: 16'1 x 9'0
- OFF STREET PARKING
- 70FT SOUTH FACING REAR GARDEN

- BEDROOM 1: 16'0 x 9'11
- BEDROOM 2: 12'9 x 8'11
- BEDROOM 3: 10'11 x 6'11
- BATHROOM/SEPARATE WC
- POTENTIAL TO EXTEND (STPP)