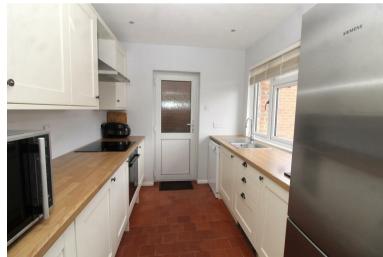

The accommodation includes a welcoming entrance hall, a spacious L-shaped lounge/dining room, modern fitted kitchen, three good sized bedrooms and a bathroom with a separate WC.

The property offers great potential to extend both to the rear and loft, as other houses have done in the road, subject of course to the usual planning consents.

- LOUNGE/DINING ROOM: 19'10 x 15'11
- KITCHEN: 9'9 x 7'10
- ATTACHED GARAGE: 16'1 x 9'0
- OFF STREET PARKING
- 70FT SOUTH FACING REAR GARDEN

- BEDROOM 1: 16'0 x 9'11
- BEDROOM 2: 12'9 x 8'11
- BEDROOM 3: 10'11 x 6'11
- BATHROOM/SEPARATE WC
- POTENTIAL TO EXTEND (STPP)