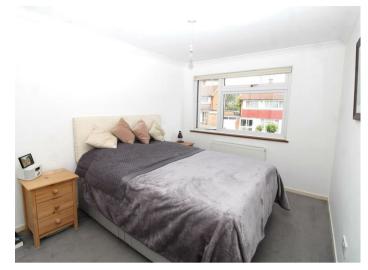

- LOUNGE/DINING ROOM: 19'10 x 15'11
- KITCHEN: 9'9 x 7'10
- ATTACHED GARAGE: 16'1 x 9'0
- OFF STREET PARKING
- 70FT SOUTH FACING REAR GARDEN

- BEDROOM 1: 16'0 x 9'11
- BEDROOM 2: 12'9 x 8'11
- BEDROOM 3: 10'11 x 6'11
- BATHROOM/SEPARATE WC
- POTENTIAL TO EXTEND (STPP)