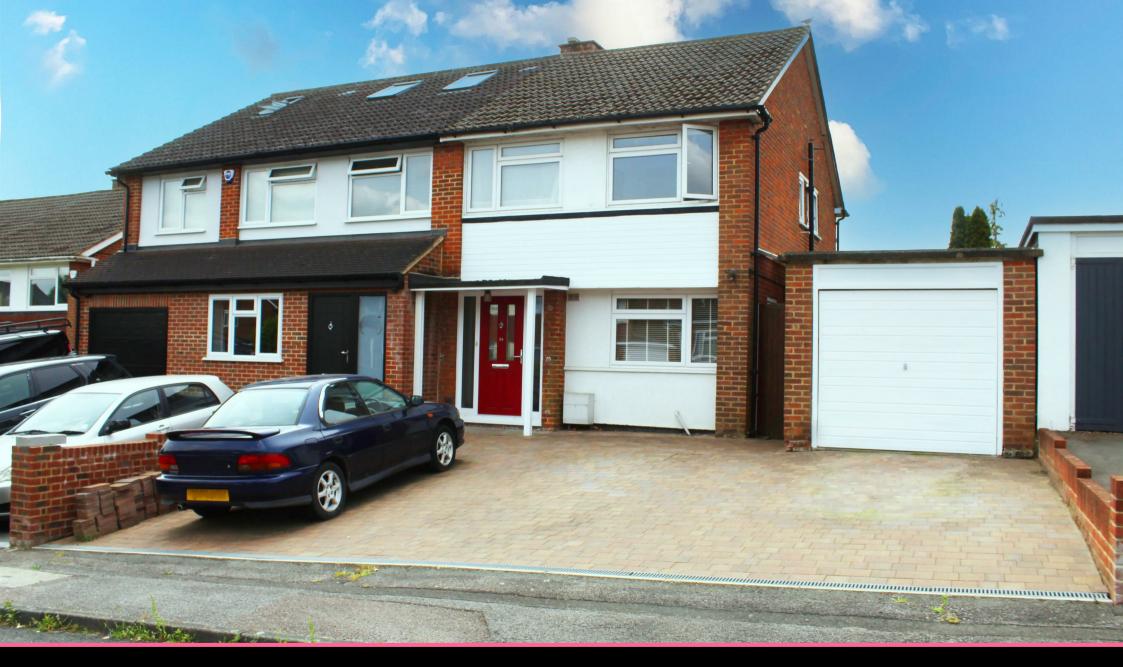

34 HATHERLEIGH GARDENS, POTTERS BAR EN6 5HZ

Offers In The Region Of £599,950 | Freehold

# **Property Overview**

Featuring a mature 70ft south facing rear garden, an attached garage and a wide block paved driveway which provides off street parking for at least three cars, this delightful halls adjoining three bedroom semi detached family home is situated in a very sought after turning close to The Causeway.