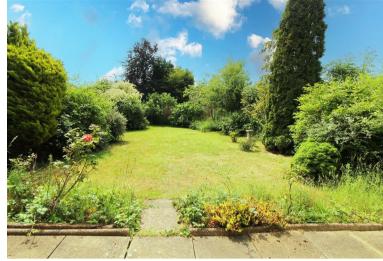

# **Property Overview**

Featuring a mature 70ft south facing rear garden, an attached garage and a wide block paved driveway which provides off street parking for at least three cars, this delightful halls adjoining three bedroom semi detached family home is situated in a very sought after turning close to The Causeway.

- LOUNGE/DINING ROOM: 19'10 x 15'11
- KITCHEN: 9'9 x 7'10
- ATTACHED GARAGE: 16'1 x 9'0
- OFF STREET PARKING
- 70FT SOUTH FACING REAR GARDEN

- BEDROOM 1: 16'0 x 9'11
- BEDROOM 2: 12'9 x 8'11
- BEDROOM 3: 10'11 x 6'11
- BATHROOM/SEPARATE WC
- POTENTIAL TO EXTEND (STPP)