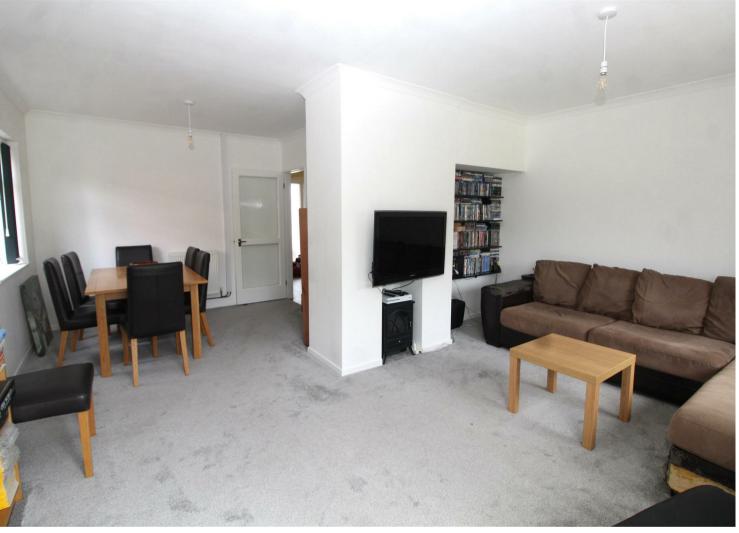

The accommodation includes a welcoming entrance hall, a spacious L-shaped lounge/dining room, modern fitted kitchen, three good sized bedrooms and a bathroom with a separate WC.

The property offers great potential to extend both to the rear and loft, as other houses have done in the road, subject of course to the usual planning consents.

- LOUNGE/DINING ROOM: 19'10 x 15'11
- KITCHEN: 9'9 x 7'10
- ATTACHED GARAGE: 16'1 x 9'0
- OFF STREET PARKING
- 70FT SOUTH FACING REAR GARDEN

- BEDROOM 1: 16'0 x 9'11
- BEDROOM 2: 12'9 x 8'11
- BEDROOM 3: 10'11 x 6'11
- BATHROOM/SEPARATE WC
- POTENTIAL TO EXTEND (STPP)