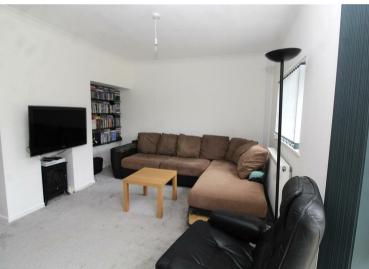

The accommodation includes a welcoming entrance hall, a spacious L-shaped lounge/dining room, modern fitted kitchen, three good sized bedrooms and a bathroom with a separate WC.

The property offers great potential to extend both to the rear and loft, as other houses have done in the road, subject of course to the usual planning consents.

- LOUNGE/DINING ROOM: 19'10 x 15'11
- KITCHEN: 9'9 x 7'10
- ATTACHED GARAGE: 16'1 x 9'0
- OFF STREET PARKING
- 70FT SOUTH FACING REAR GARDEN

- BEDROOM 1: 16'0 x 9'11
- BEDROOM 2: 12'9 x 8'11
- BEDROOM 3: 10'11 x 6'11
- BATHROOM/SEPARATE WC
- POTENTIAL TO EXTEND (STPP)