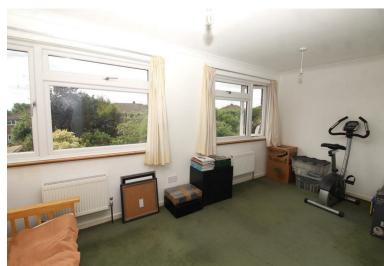

- LOUNGE/DINING ROOM: 19'10 x 15'11
- KITCHEN: 9'9 x 7'10
- ATTACHED GARAGE: 16'1 x 9'0
- OFF STREET PARKING
- 70FT SOUTH FACING REAR GARDEN

- BEDROOM 1: 16'0 x 9'11
- BEDROOM 2: 12'9 x 8'11
- BEDROOM 3: 10'11 x 6'11
- BATHROOM/SEPARATE WC
- POTENTIAL TO EXTEND (STPP)