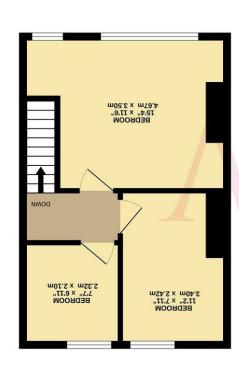

TOTAL FLOOR AREA: 673 sq.ft. (62.5 sq.m.) approx

# **Property Features**

- LOUNGE/DINING ROOM: 13'1 x 12'7
- KITCHEN: 11'6 x 9'10
- 72FT REAR GARDEN
- CHAIN FREE

- BEDROOM 1: 15'4 x 11'6
- BEDROOM 2: 11'2 x 7'11
- BEDROOM 3: 7'7 x 6'11
- VILLAGE LOCATION