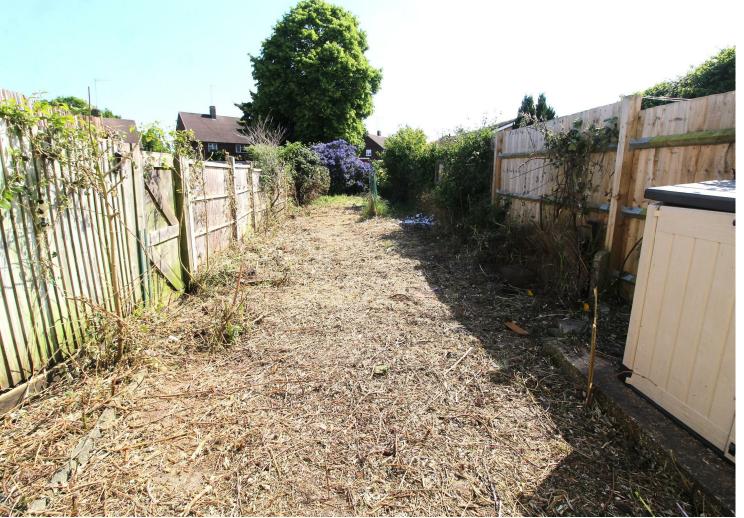

Externally there is a 72ft rear garden.

The property does require updating throughout and would therefore be perfect for a purchaser wishing to personalise their next home, or alternatively for investment buyers.

# **Property Features**

- LOUNGE/DINING ROOM: 13'1 x 12'7
- KITCHEN: 11'6 x 9'10
- 72FT REAR GARDEN
- CHAIN FREE

- BEDROOM 1: 15'4 x 11'6
- BEDROOM 2: 11'2 x 7'11
- BEDROOM 3: 7'7 x 6'11
- VILLAGE LOCATION