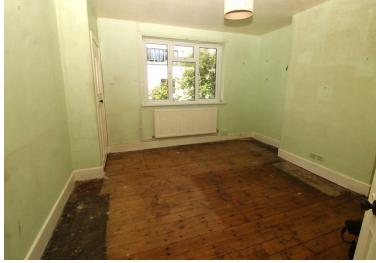

Externally there is a 72ft rear garden.

The property does require updating throughout and would therefore be perfect for a purchaser wishing to personalise their next home, or alternatively for investment buyers.

# **Property Features**

- LOUNGE/DINING ROOM: 13'1 x 12'7
- KITCHEN: 11'6 x 9'10
- 72FT REAR GARDEN
- CHAIN FREE

- BEDROOM 1: 15'4 x 11'6
- BEDROOM 2: 11'2 x 7'11
- BEDROOM 3: 7'7 x 6'11
- VILLAGE LOCATION