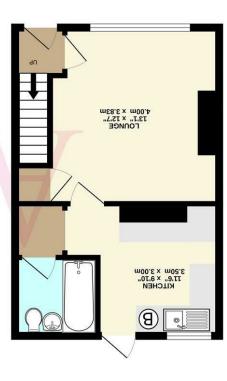

775 High Street, Barnet ENS 55U

7el: 020 8441 6000

Our Offices

01707 657181 | pottersbar@andrewward.co.uk 149 High Street, Potters Bar, Herts, EN6 5BB

Contact us

GROUND FLOOR 336 sq.ft. (31.2 sq.m.) approx.

# **Property Features**

- LOUNGE/DINING ROOM: 13'1 x 12'7
- KITCHEN: 11'6 x 9'10
- 72FT REAR GARDEN
- CHAIN FREE

- BEDROOM 1: 15'4 x 11'6
- BEDROOM 2: 11'2 x 7'11
- BEDROOM 3: 7'7 x 6'11
- VILLAGE LOCATION