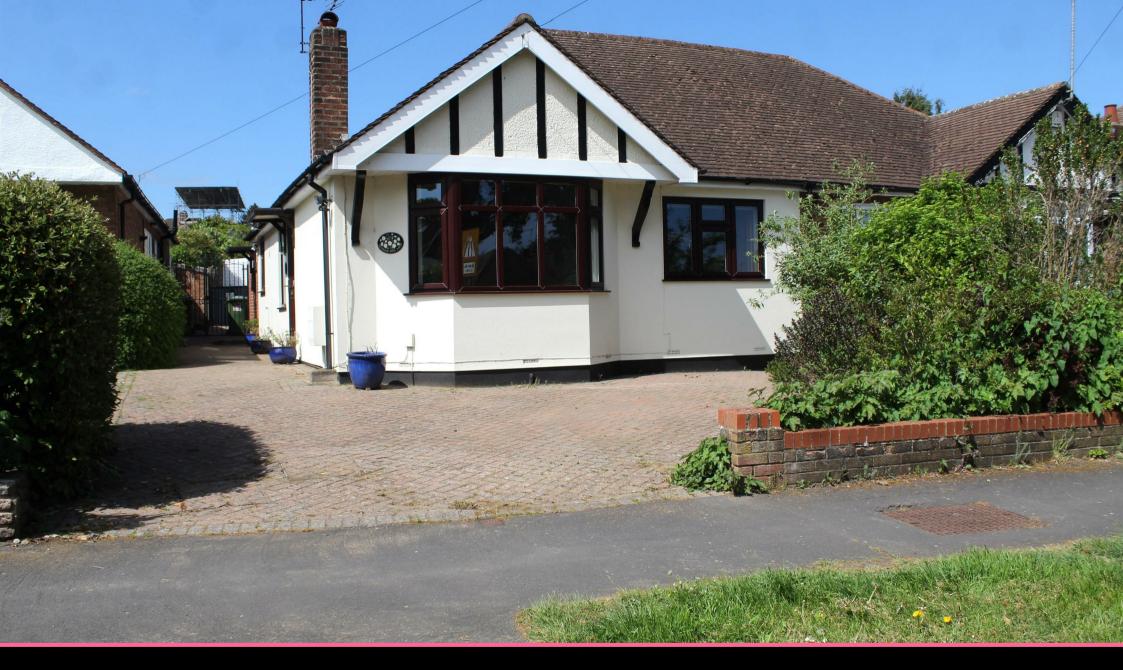

# **Property Overview**

\*\*CHAIN FREE \*\* 175FT WESTERLY FACING REAR GARDEN \*\* POTENTIAL TO EXTEND (STPP) \*\*

Featuring a 175ft low maintenance westerly facing rear garden, this delightful chain free two bedroom semi detached bungalow is located approximately 0.4 miles from Dame Alice Owen's School and Potters Bar mainline station is just under a mile away.

The accommodation comprises a lounge, dining room, conservatory, kitchen, two good sized bedrooms and a bathroom.

Externally, the front driveway provides off street parking for two cars, there is a shared passageway to the side and the mature rear garden is mainly paved, lawn area to the rear, summer house and the detached garage is suited for use as a workshop or for storage as it cannot be accessed from the drive.