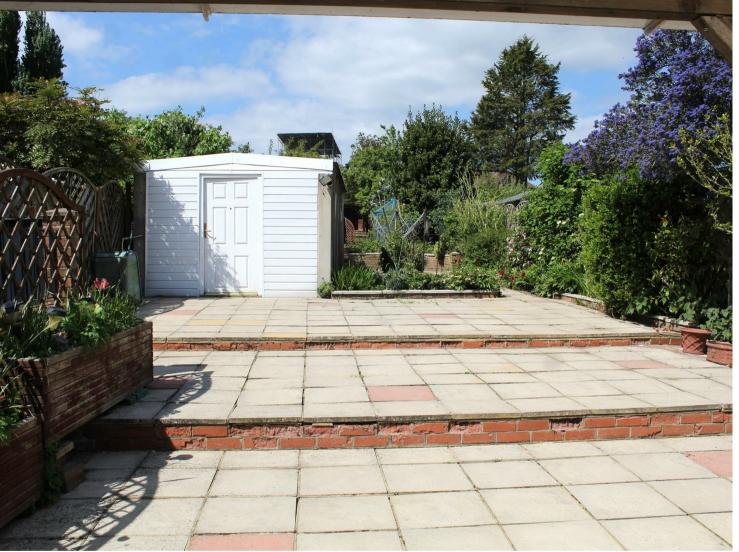

The accommodation comprises a lounge, dining room, conservatory, kitchen, two good sized bedrooms and a bathroom.

Externally, the front driveway provides off street parking for two cars, there is a shared passageway to the side and the mature rear garden is mainly paved, lawn area to the rear, summer house and the detached garage is suited for use as a workshop or for storage as it cannot be accessed from the drive.

• DETACHED WORKSHOP: 21'0 x 9'10

• 175FT WESTERLY FACING REAR GARDEN

CHAIN FREE