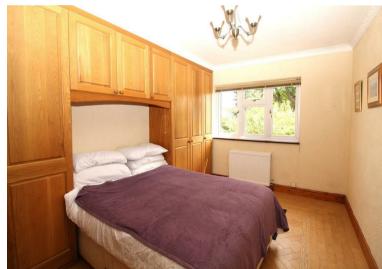

The accommodation comprises a lounge, dining room, conservatory, kitchen, two good sized bedrooms and a bathroom.

Externally, the front driveway provides off street parking for two cars, there is a shared passageway to the side and the mature rear garden is mainly paved, lawn area to the rear, summer house and the detached garage is suited for use as a workshop or for storage as it cannot be accessed from the drive.

# **Property Features**

• LOUNGE: 12'9 x 11'1

• DINING ROOM: 13'11 x 13'1

• CONSERVATORY: 13'5 11'2

• KITCHEN: 11'4 x 10'2

OFF STREET PARKING

• BEDROOM 1: 14'0 x 9'5

• BEDROOM 2: 9'7 x 9'5