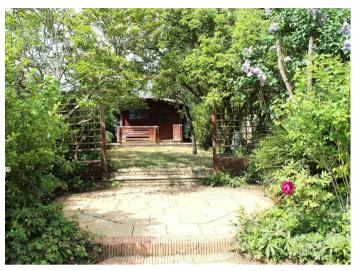

The accommodation comprises a lounge, dining room, conservatory, kitchen, two good sized bedrooms and a bathroom.

Externally, the front driveway provides off street parking for two cars, there is a shared passageway to the side and the mature rear garden is mainly paved, lawn area to the rear, summer house and the detached garage is suited for use as a workshop or for storage as it cannot be accessed from the drive.

• DETACHED WORKSHOP: 21'0 x 9'10

• 175FT WESTERLY FACING REAR GARDEN

CHAIN FREE