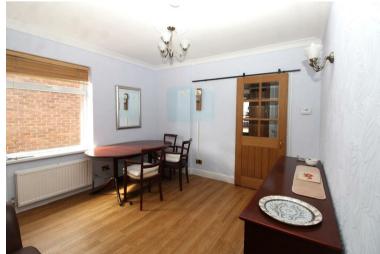

The accommodation comprises a lounge, dining room, conservatory, kitchen, two good sized bedrooms and a bathroom.

Externally, the front driveway provides off street parking for two cars, there is a shared passageway to the side and the mature rear garden is mainly paved, lawn area to the rear, summer house and the detached garage is suited for use as a workshop or for storage as it cannot be accessed from the drive.

# **Property Features**

• LOUNGE: 12'9 x 11'1

• DINING ROOM: 13'11 x 13'1

• CONSERVATORY: 13'5 11'2

• KITCHEN: 11'4 x 10'2

OFF STREET PARKING

• BEDROOM 1: 14'0 x 9'5

• BEDROOM 2: 9'7 x 9'5