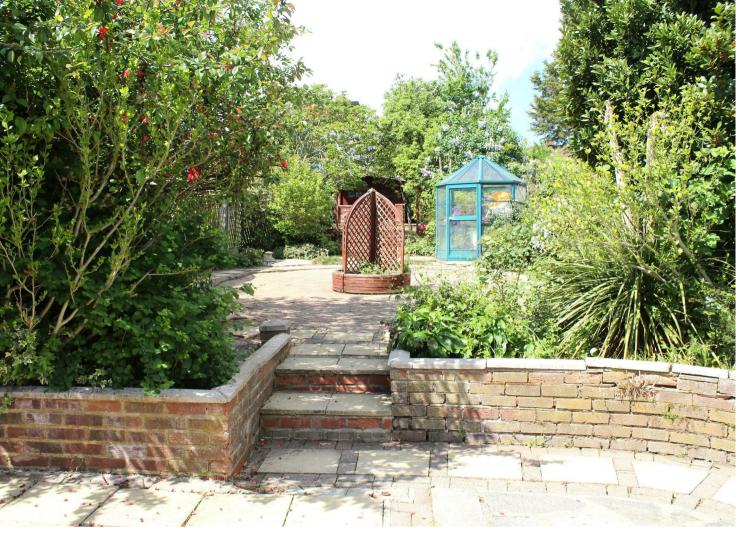

The accommodation comprises a lounge, dining room, conservatory, kitchen, two good sized bedrooms and a bathroom.

Externally, the front driveway provides off street parking for two cars, there is a shared passageway to the side and the mature rear garden is mainly paved, lawn area to the rear, summer house and the detached garage is suited for use as a workshop or for storage as it cannot be accessed from the drive.

• DETACHED WORKSHOP: 21'0 x 9'10

• 175FT WESTERLY FACING REAR GARDEN

CHAIN FREE