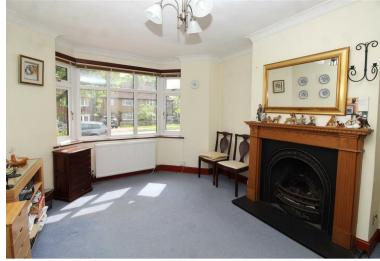

The accommodation comprises a lounge, dining room, conservatory, kitchen, two good sized bedrooms and a bathroom.

Externally, the front driveway provides off street parking for two cars, there is a shared passageway to the side and the mature rear garden is mainly paved, lawn area to the rear, summer house and the detached garage is suited for use as a workshop or for storage as it cannot be accessed from the drive.

# **Property Features**

• LOUNGE: 12'9 x 11'1

• DINING ROOM: 13'11 x 13'1

• CONSERVATORY: 13'5 11'2

• KITCHEN: 11'4 x 10'2

OFF STREET PARKING

• BEDROOM 1: 14'0 x 9'5

• BEDROOM 2: 9'7 x 9'5