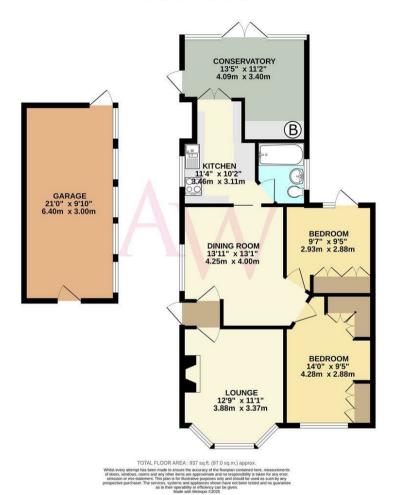

The accommodation comprises a lounge, dining room, conservatory, kitchen, two good sized bedrooms and a bathroom.

Externally, the front driveway provides off street parking for two cars, there is a shared passageway to the side and the mature rear garden is mainly paved, lawn area to the rear, summer house and the detached garage is suited for use as a workshop or for storage as it cannot be accessed from the drive.

# **Property Features**

• LOUNGE: 12'9 x 11'1

• DINING ROOM: 13'11 x 13'1

• CONSERVATORY: 13'5 11'2

• KITCHEN: 11'4 x 10'2

OFF STREET PARKING

• BEDROOM 1: 14'0 x 9'5

• BEDROOM 2: 9'7 x 9'5

• DETACHED WORKSHOP: 21'0 x 9'10

• 175FT WESTERLY FACING REAR GARDEN

CHAIN FREE

## **Agents Notes**

The loft has been boarded. The property offers potential for further extension subject to the usual planning consents.

EPC RATING: D

COUNCIL TAX BAND: D

**GROUND FLOOR** 937 sq.ft. (87.0 sq.m.) approx.