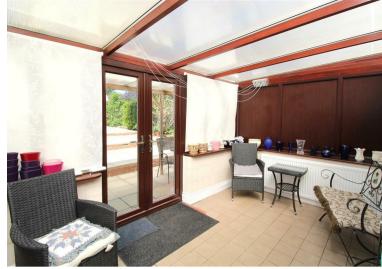

The accommodation comprises a lounge, dining room, conservatory, kitchen, two good sized bedrooms and a bathroom.

Externally, the front driveway provides off street parking for two cars, there is a shared passageway to the side and the mature rear garden is mainly paved, lawn area to the rear, summer house and the detached garage is suited for use as a workshop or for storage as it cannot be accessed from the drive.

# **Property Features**

• LOUNGE: 12'9 x 11'1

• DINING ROOM: 13'11 x 13'1

• CONSERVATORY: 13'5 11'2

• KITCHEN: 11'4 x 10'2

OFF STREET PARKING

• BEDROOM 1: 14'0 x 9'5

• BEDROOM 2: 9'7 x 9'5