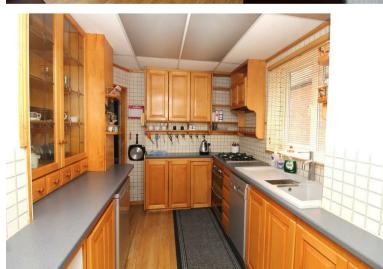

The accommodation comprises a lounge, dining room, conservatory, kitchen, two good sized bedrooms and a bathroom.

Externally, the front driveway provides off street parking for two cars, there is a shared passageway to the side and the mature rear garden is mainly paved, lawn area to the rear, summer house and the detached garage is suited for use as a workshop or for storage as it cannot be accessed from the drive.

# **Property Features**

• LOUNGE: 12'9 x 11'1

• DINING ROOM: 13'11 x 13'1

• CONSERVATORY: 13'5 11'2

• KITCHEN: 11'4 x 10'2

OFF STREET PARKING

• BEDROOM 1: 14'0 x 9'5

• BEDROOM 2: 9'7 x 9'5