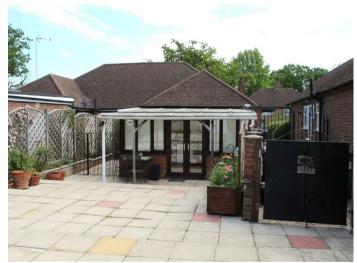

The accommodation comprises a lounge, dining room, conservatory, kitchen, two good sized bedrooms and a bathroom.

Externally, the front driveway provides off street parking for two cars, there is a shared passageway to the side and the mature rear garden is mainly paved, lawn area to the rear, summer house and the detached garage is suited for use as a workshop or for storage as it cannot be accessed from the drive.