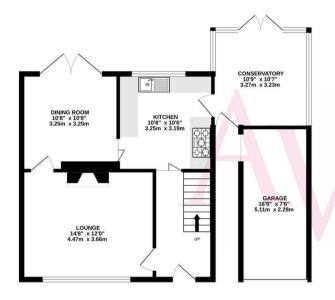

# **Property Features**

• LOUNGE: 14'8 x 12'0

• DINING ROOM: 10'8 x 10'8

• CONSERVATORY: 10'9 x 10'7

• KITCHEN: 10'8 x 10'6

• GARAGE: 16'9 x 7'6

• BEDROOM 1: 12'8 x 12'0

• BEDROOM 2: 12'8 x 10'8

• BEDROOM 3: 8'8 x 7'8

• BATHROOM/SEPARATE W.C

• BEAUTIFUL 80FT REAR GARDEN

EPC RATING: D

COUNCIL TAX BAND: E

GROUND FLOOR 706 sq.ft. (65.6 sq.m.) approx.

1ST FLOOR 479 sq.ft. (44.5 sq.m.) approx.

Whilst every attempt has been made to ensure the accuracy of the floorplan contained here, measurements of aboxs, windows, rooms and any other items are approximate and no responsibility is siken for any error, omission or mis settlement. This plan is for illustrate propers only of social by using social by using prospective purchaser. The series have been a former of the propers of the series of the seri