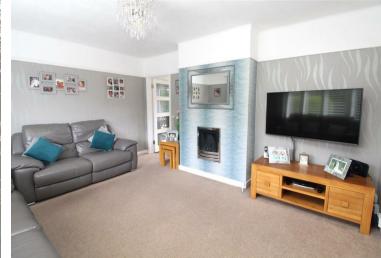

# **Property Overview**

Situated in a quiet tree lined slip road set well back from Hatfield Road, is this immaculately presented three bedroom semi detached family home which features a welcoming entrance hall, a separate lounge which leads to the dining room and the modern fully fitted kitchen gives access to the dining room, conservatory and the garage.

# **Property Features**

• LOUNGE: 14'8 x 12'0

• DINING ROOM: 10'8 x 10'8

• CONSERVATORY: 10'9 x 10'7

• KITCHEN: 10'8 x 10'6

• GARAGE: 16'9 x 7'6

• BEDROOM 1: 12'8 x 12'0

• BEDROOM 2: 12'8 x 10'8