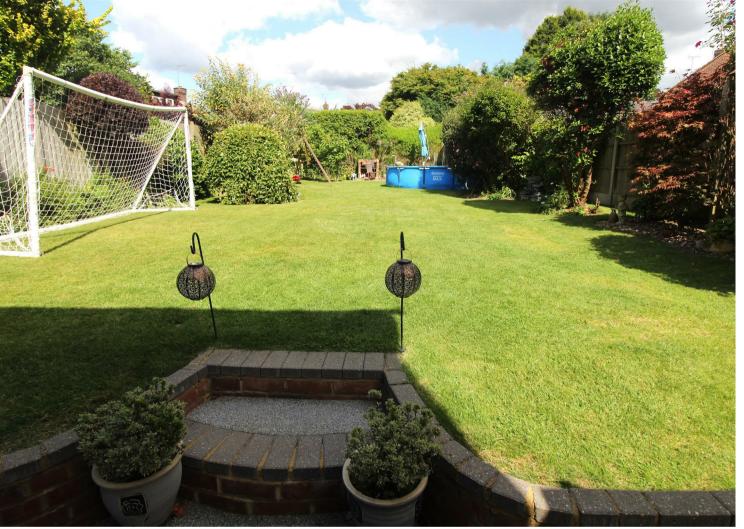

To the first floor there are two double bedrooms, a further single bedroom and a bathroom with a separate w.c.

Externally the front drive provides off street parking for two/three vehicles with an electric car charging point, a garage to the side and there is a beautifully maintained 80ft mature rear garden.

• BEDROOM 3: 8'8 x 7'8

• BATHROOM/SEPARATE W.C

• BEAUTIFUL 80FT REAR GARDEN