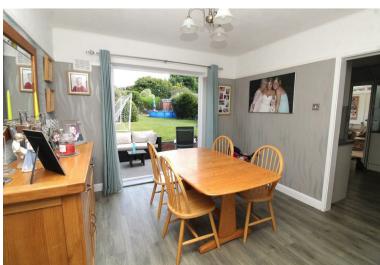

# **Property Overview**

Situated in a quiet tree lined slip road set well back from Hatfield Road, is this immaculately presented three bedroom semi detached family home which features a welcoming entrance hall, a separate lounge which leads to the dining room and the modern fully fitted kitchen gives access to the dining room, conservatory and the garage.

# **Property Features**

• LOUNGE: 14'8 x 12'0

• DINING ROOM: 10'8 x 10'8

• CONSERVATORY: 10'9 x 10'7

• KITCHEN: 10'8 x 10'6

• GARAGE: 16'9 x 7'6

• BEDROOM 1: 12'8 x 12'0

• BEDROOM 2: 12'8 x 10'8