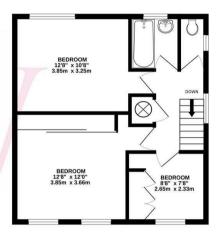

To the first floor there are two double bedrooms, a further single bedroom and a bathroom with a separate w.c.

Externally the front drive provides off street parking for two/three vehicles with an electric car charging point, a garage to the side and there is a beautifully maintained 80ft mature rear garden.

# **Property Features**

• LOUNGE: 14'8 x 12'0

• DINING ROOM: 10'8 x 10'8

• CONSERVATORY: 10'9 x 10'7

• KITCHEN: 10'8 x 10'6

• GARAGE: 16'9 x 7'6

• BEDROOM 1: 12'8 x 12'0

• BEDROOM 2: 12'8 x 10'8

• BEDROOM 3: 8'8 x 7'8

• BATHROOM/SEPARATE W.C

• BEAUTIFUL 80FT REAR GARDEN

EPC RATING: D

COUNCIL TAX BAND: E

GROUND FLOOR 706 sq.ft. (65.6 sq.m.) approx.

1ST FLOOR 479 sq.ft. (44.5 sq.m.) approx.

Whilst every attempt has been made to ensure the accuracy of the floorplan contained here, measurements of aboxs, windows, rooms and any other items are approximate and no responsibility is siken for any error, omission or mis settlement. This plan is for illustrate propers only of social by using social by using prospective purchaser. The series have been a former of the propers of the series of the seri