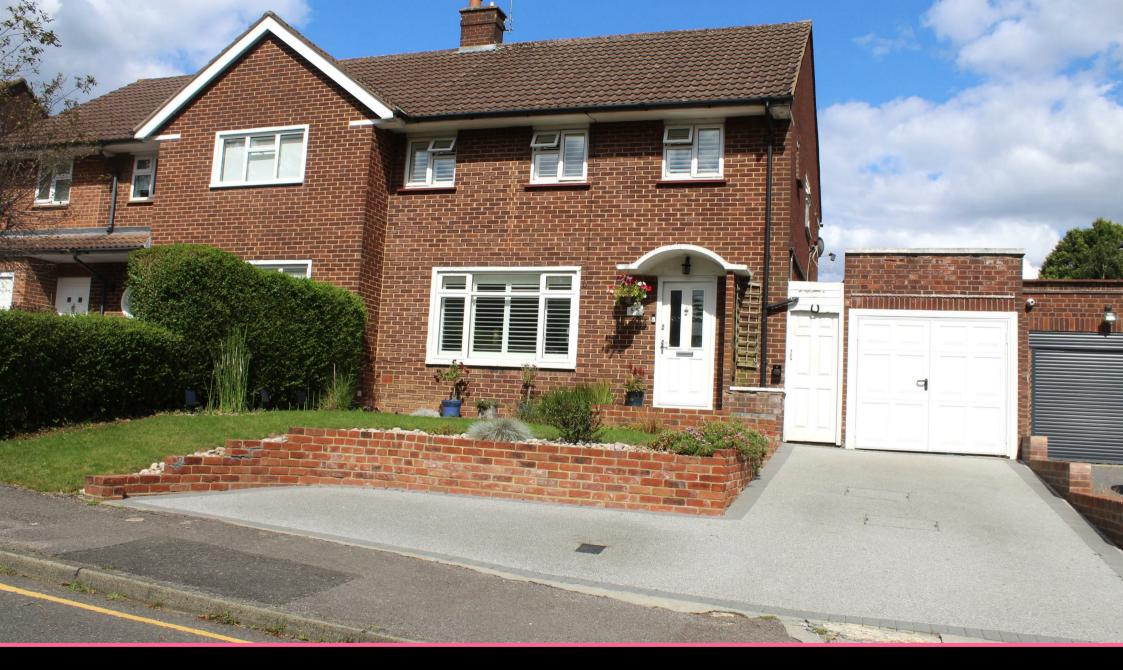

85 HATFIELD ROAD, POTTERS BAR EN6 1HZ

Offers In Excess Of £650,000 | Freehold

# **Property Overview**

Situated in a quiet tree lined slip road set well back from Hatfield Road, is this immaculately presented three bedroom semi detached family home which features a welcoming entrance hall, a separate lounge which leads to the dining room and the modern fully fitted kitchen gives access to the dining room, conservatory and the garage.

To the first floor there are two double bedrooms, a further single bedroom and a bathroom with a separate w.c.

Externally the front drive provides off street parking for two/three vehicles with an electric car charging point, a garage to the side and there is a beautifully maintained 80ft mature rear garden.