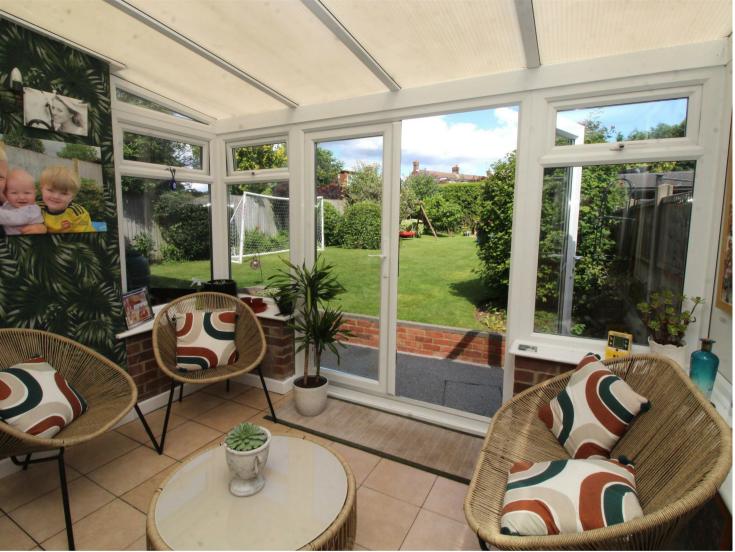

# **Property Overview**

Situated in a quiet tree lined slip road set well back from Hatfield Road, is this immaculately presented three bedroom semi detached family home which features a welcoming entrance hall, a separate lounge which leads to the dining room and the modern fully fitted kitchen gives access to the dining room, conservatory and the garage.

# **Property Features**

• LOUNGE: 14'8 x 12'0

• DINING ROOM: 10'8 x 10'8

• CONSERVATORY: 10'9 x 10'7

• KITCHEN: 10'8 x 10'6

• GARAGE: 16'9 x 7'6

• BEDROOM 1: 12'8 x 12'0

• BEDROOM 2: 12'8 x 10'8

To the first floor there are two double bedrooms, a further single bedroom and a bathroom with a separate w.c.

Externally the front drive provides off street parking for two/three vehicles with an electric car charging point, a garage to the side and there is a beautifully maintained 80ft mature rear garden.