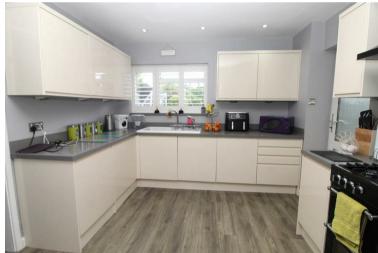

# **Property Overview**

Situated in a quiet tree lined slip road set well back from Hatfield Road, is this immaculately presented three bedroom semi detached family home which features a welcoming entrance hall, a separate lounge which leads to the dining room and the modern fully fitted kitchen gives access to the dining room, conservatory and the garage.

# **Property Features**

• LOUNGE: 14'8 x 12'0

• DINING ROOM: 10'8 x 10'8

• CONSERVATORY: 10'9 x 10'7

• KITCHEN: 10'8 x 10'6

• GARAGE: 16'9 x 7'6

• BEDROOM 1: 12'8 x 12'0

• BEDROOM 2: 12'8 x 10'8