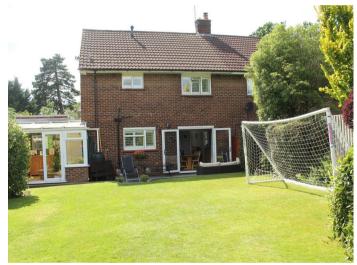

To the first floor there are two double bedrooms, a further single bedroom and a bathroom with a separate w.c.

Externally the front drive provides off street parking for two/three vehicles with an electric car charging point, a garage to the side and there is a beautifully maintained 80ft mature rear garden.