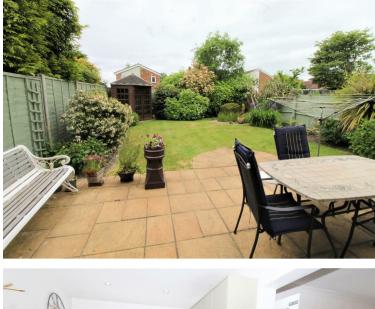

# **Property Features**

- LOUNG/DINING ROOM: 19'7 x 14'10
- FAMILY ROOM: 11'4 x 9'11
- KITCHEN/BREAKFAST ROOM: 16'1 x 7'10
- DETACHED GARAGE: 18'8 x 9'4
- 40FT SOUTH FACING REAR GARDEN

- BEDROOM 1: 16'1 x 12'2
- BEDROOM 2: 14'10 x 11'0
- BEDROOM 3: 10'2 x 7'5
- BEDROOM 4: 9'10 x 8'7
- TWO BATHROOMS (ONE EN-SUITE)

# **Agents Notes**

The kitchen is fitted with integrated appliances, the gas boiler is located in the utilty room, the windows are double glazed, the garden has been extremely well maintained with an ornamental pond and summerhouse and the garage has an automated up and over door.