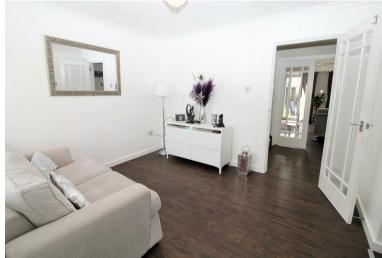

This fabulous property features a separate family room, a spacious lounge/dining room, a modern kitchen/breakfast room (with Corinthian Marble worktops) leading to a utility room, guest cloakroom, four good sized bedrooms and two bathrooms (one en-suite).

# **Property Features**

- LOUNG/DINING ROOM: 19'7 x 14'10
- FAMILY ROOM: 11'4 x 9'11
- KITCHEN/BREAKFAST ROOM: 16'1 x 7'10
- DETACHED GARAGE: 18'8 x 9'4
- 40FT SOUTH FACING REAR GARDEN

- BEDROOM 1: 16'1 x 12'2
- BEDROOM 2: 14'10 x 11'0
- BEDROOM 3: 10'2 x 7'5
- BEDROOM 4: 9'10 x 8'7
- TWO BATHROOMS (ONE EN-SUITE)