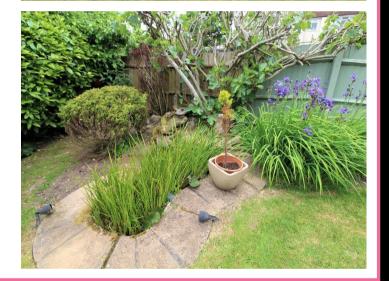

# **Agents Notes**

The kitchen is fitted with integrated appliances, the gas boiler is located in the utilty room, the windows are double glazed, the garden has been extremely well maintained with an ornamental pond and summerhouse and the garage has an automated up and over door.