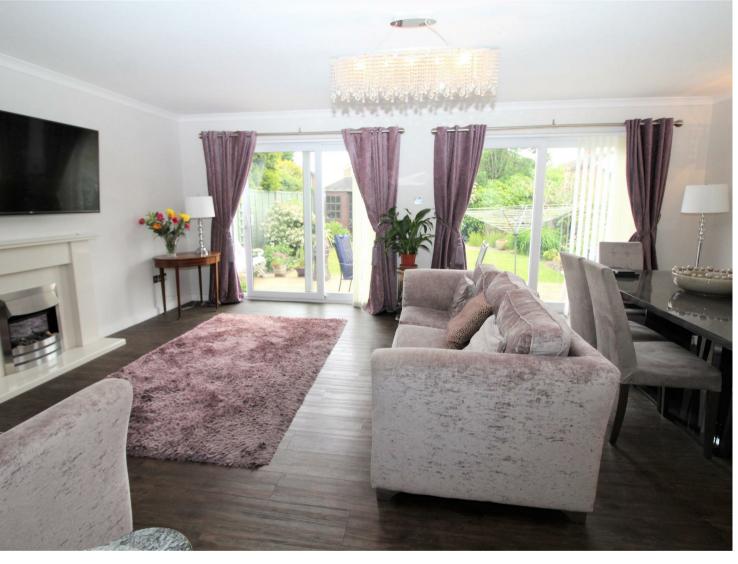

This fabulous property features a separate family room, a spacious lounge/dining room, a modern kitchen/breakfast room (with Corinthian Marble worktops) leading to a utility room, guest cloakroom, four good sized bedrooms and two bathrooms (one en-suite).

# **Property Features**

- LOUNG/DINING ROOM: 19'7 x 14'10
- FAMILY ROOM: 11'4 x 9'11
- KITCHEN/BREAKFAST ROOM: 16'1 x 7'10
- DETACHED GARAGE: 18'8 x 9'4
- 40FT SOUTH FACING REAR GARDEN

- BEDROOM 1: 16'1 x 12'2
- BEDROOM 2: 14'10 x 11'0
- BEDROOM 3: 10'2 x 7'5
- BEDROOM 4: 9'10 x 8'7
- TWO BATHROOMS (ONE EN-SUITE)