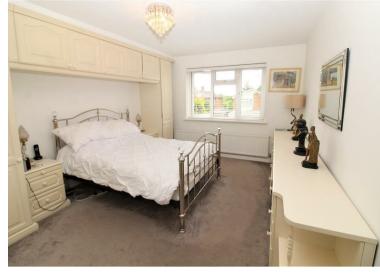

This fabulous property features a separate family room, a spacious lounge/dining room, a modern kitchen/breakfast room (with Corinthian Marble worktops) leading to a utility room, guest cloakroom, four good sized bedrooms and two bathrooms (one en-suite).

# **Property Features**

- LOUNG/DINING ROOM: 19'7 x 14'10
- FAMILY ROOM: 11'4 x 9'11
- KITCHEN/BREAKFAST ROOM: 16'1 x 7'10
- DETACHED GARAGE: 18'8 x 9'4
- 40FT SOUTH FACING REAR GARDEN

- BEDROOM 1: 16'1 x 12'2
- BEDROOM 2: 14'10 x 11'0
- BEDROOM 3: 10'2 x 7'5
- BEDROOM 4: 9'10 x 8'7
- TWO BATHROOMS (ONE EN-SUITE)