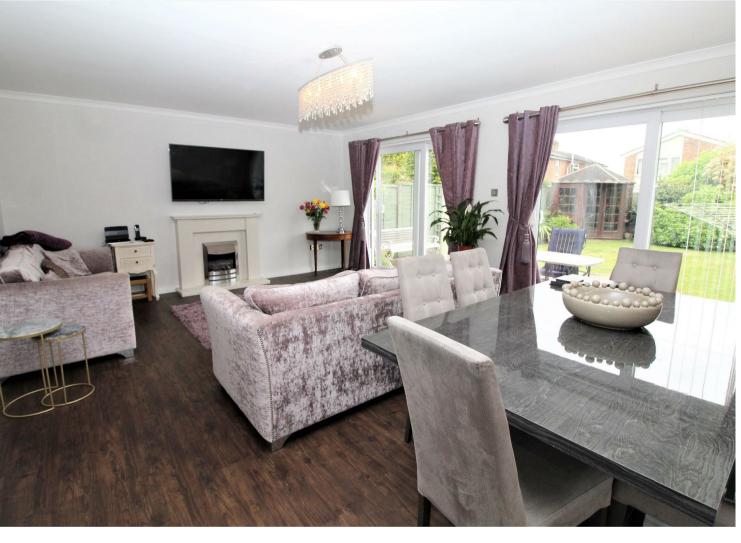

This fabulous property features a separate family room, a spacious lounge/dining room, a modern kitchen/breakfast room (with Corinthian Marble worktops) leading to a utility room, guest cloakroom, four good sized bedrooms and two bathrooms (one en-suite).

# **Property Features**

- LOUNG/DINING ROOM: 19'7 x 14'10
- FAMILY ROOM: 11'4 x 9'11
- KITCHEN/BREAKFAST ROOM: 16'1 x 7'10
- DETACHED GARAGE: 18'8 x 9'4
- 40FT SOUTH FACING REAR GARDEN

- BEDROOM 1: 16'1 x 12'2
- BEDROOM 2: 14'10 x 11'0
- BEDROOM 3: 10'2 x 7'5
- BEDROOM 4: 9'10 x 8'7
- TWO BATHROOMS (ONE EN-SUITE)