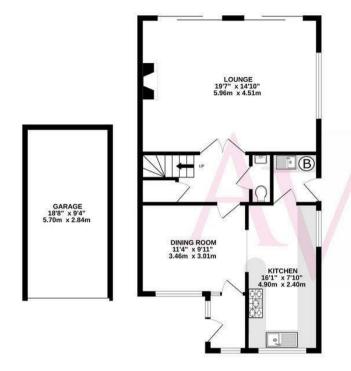

# **Property Features**

- LOUNG/DINING ROOM: 19'7 x 14'10
- FAMILY ROOM: 11'4 x 9'11
- KITCHEN/BREAKFAST ROOM: 16'1 x 7'10
- DETACHED GARAGE: 18'8 x 9'4
- 40FT SOUTH FACING REAR GARDEN

- BEDROOM 1: 16'1 x 12'2
- BEDROOM 2: 14'10 x 11'0
- BEDROOM 3: 10'2 x 7'5
- BEDROOM 4: 9'10 x 8'7
- TWO BATHROOMS (ONE EN-SUITE)

# **Agents Notes**

The kitchen is fitted with integrated appliances, the gas boiler is located in the utilty room, the windows are double glazed, the garden has been extremely well maintained with an ornamental pond and summerhouse and the garage has an automated up and over door.

1ST FLOOR 681 sg.ft. (63.3 sg.m.) approx

H

TOTAL FLOOR AREA : 1514 sq.ft. (140.7 sq.m.) approx. Very attempt has been made to ensure the excursely of the Booghan contained here, measurements, whollows, nooms and any other terms are approximate and no responsibility is suban for any error, is whollows, nooms and any other terms are approximate and no responsibility to suban for any error, here purchases. The services, systems and appliances shown have not been tested and no guarantee as to their operability of efficiency can be given. Made with Metropix (2024)