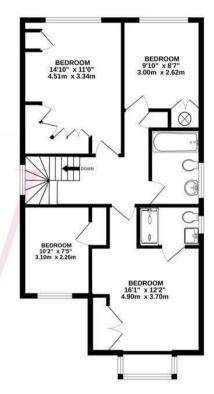

# **Property Features**

- LOUNG/DINING ROOM: 19'7 x 14'10
- FAMILY ROOM: 11'4 x 9'11
- KITCHEN/BREAKFAST ROOM: 16'1 x 7'10
- DETACHED GARAGE: 18'8 x 9'4
- 40FT SOUTH FACING REAR GARDEN

- BEDROOM 1: 16'1 x 12'2
- BEDROOM 2: 14'10 x 11'0
- BEDROOM 3: 10'2 x 7'5
- BEDROOM 4: 9'10 x 8'7
- TWO BATHROOMS (ONE EN-SUITE)

1ST FLOOR 681 sg.ft. (63.3 sg.m.) approx

H

TOTAL FLOOR AREA : 1514 sq.ft. (140.7 sq.m.) approx. Very attempt has been made to ensure the excursely of the Booghan contained here, measurements, whollows, nooms and any other terms are approximate and no responsibility is suban for any error, is whollows, nooms and any other terms are approximate and no responsibility to suban for any error, here purchases. The services, systems and appliances shown have not been tested and no guarantee as to their operability of efficiency can be given. Made with Metropix (2024)