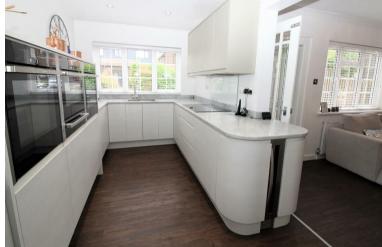

This fabulous property features a separate family room, a spacious lounge/dining room, a modern kitchen/breakfast room (with Corinthian Marble worktops) leading to a utility room, guest cloakroom, four good sized bedrooms and two bathrooms (one en-suite).

# **Agents Notes**

The kitchen is fitted with integrated appliances, the gas boiler is located in the utilty room, the windows are double glazed, the garden has been extremely well maintained with an ornamental pond and summerhouse and the garage has an automated up and over door.