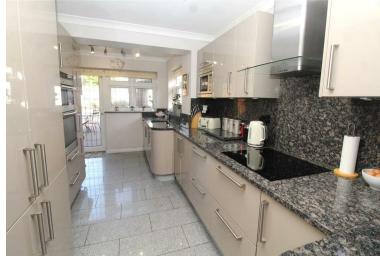

The property benefits from a rear extension and a loft conversion and now provides spacious and flexible accommodation arranged over two floors.

To the ground floor the entrance porch leads to a welcoming entrance hall, a downstairs shower room, bedroom, a study/TV room, a lounge/dining area and a fully fitted kitchen/breakfast room which has marble worktops and splashbacks, a breakfast bar and a door to the rear garden.