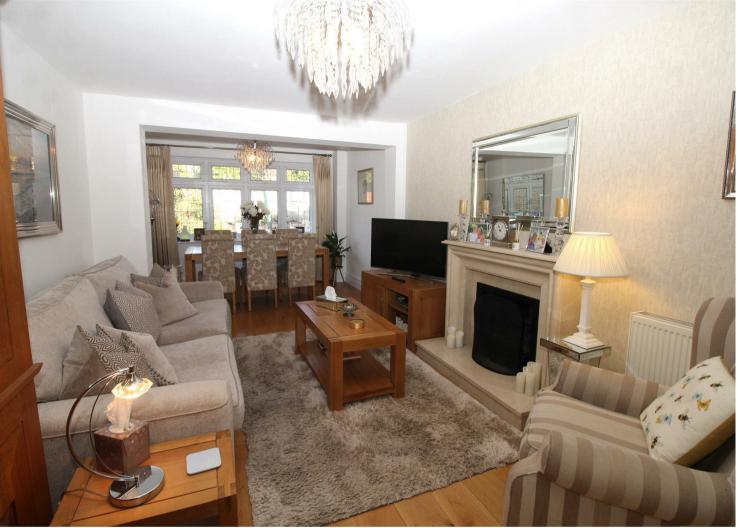

The property benefits from a rear extension and a loft conversion and now provides spacious and flexible accommodation arranged over two floors.

To the ground floor the entrance porch leads to a welcoming entrance hall, a downstairs shower room, bedroom, a study/TV room, a lounge/dining area and a fully fitted kitchen/breakfast room which has marble worktops and splashbacks, a breakfast bar and a door to the rear garden.

# **Property Features**

• LOUNGE: 16'5 x 10'6

• DINING ROOM: 10'6 x 7'2

• KITCHEN/BREAKFAST ROOM: 16'2 x 8'9

• STUDY/TV ROOM: 9'8 x 8'9

• 50FT REAR GARDEN

• BEDROOM 1: 16'6 x 13'6

• BEDROOM 2: 13'7 x 10'6