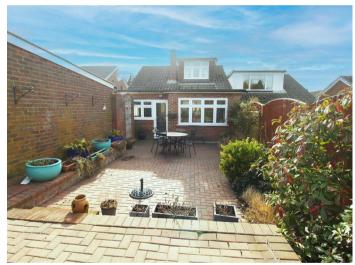

On the first floor there is a further good sized bedroom and an en-suite shower.

Externally the front block paved driveway provides off street parking for two cars and the garage is accessed from a shared drive. The fully enclosed landscaped 50ft rear garden is mainly paved with shrub and flowering borders. There is artificial grass behind the garage and secure gated side access.