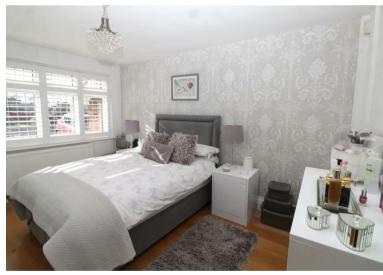

On the first floor there is a further good sized bedroom and an en-suite shower.

Externally the front block paved driveway provides off street parking for two cars and the garage is accessed from a shared drive. The fully enclosed landscaped 50ft rear garden is mainly paved with shrub and flowering borders. There is artificial grass behind the garage and secure gated side access.

# **Property Features**

• LOUNGE: 16'5 x 10'6

• DINING ROOM: 10'6 x 7'2

• KITCHEN/BREAKFAST ROOM: 16'2 x 8'9

• STUDY/TV ROOM: 9'8 x 8'9

• 50FT REAR GARDEN

• BEDROOM 1: 16'6 x 13'6

• BEDROOM 2: 13'7 x 10'6