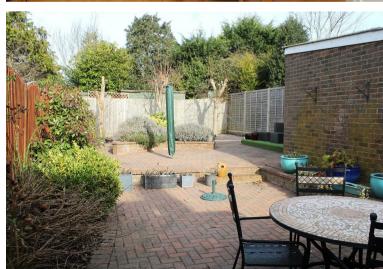

On the first floor there is a further good sized bedroom and an en-suite shower.

Externally the front block paved driveway provides off street parking for two cars and the garage is accessed from a shared drive. The fully enclosed landscaped 50ft rear garden is mainly paved with shrub and flowering borders. There is artificial grass behind the garage and secure gated side access.