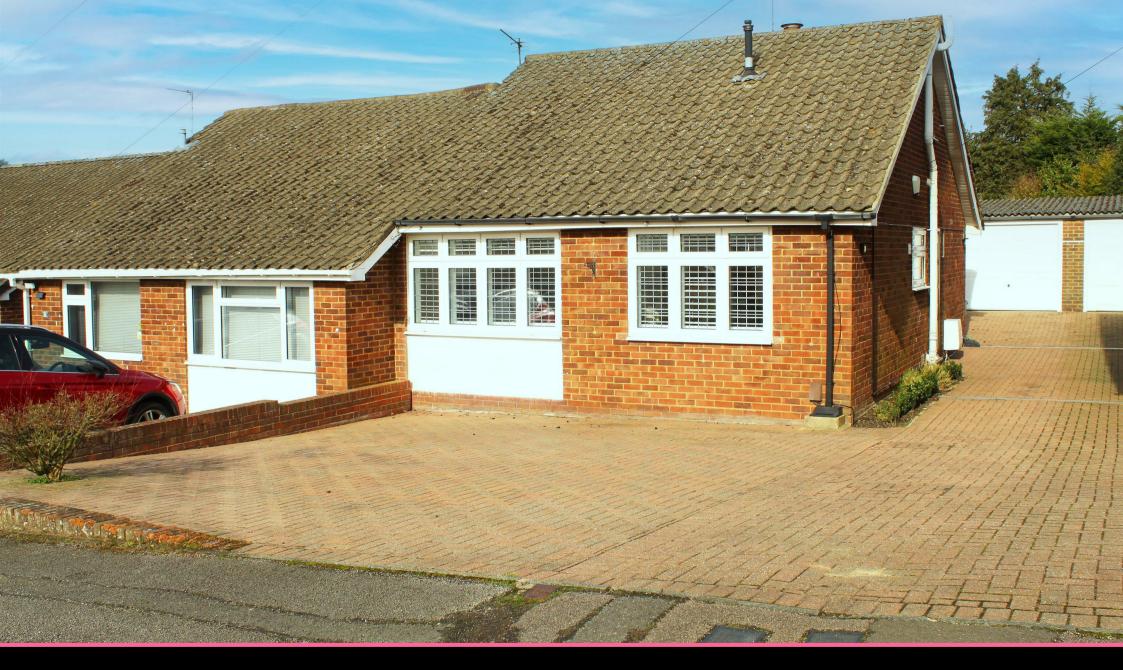

# **Property Overview**

This beautifully presented two double bedroom extended semi detached level chalet bungalow is situated in a very quiet residential cul-de-sac, yet a short walk away from local shops and amenities including Potters Bar mainline station.

The property benefits from a rear extension and a loft conversion and now provides spacious and flexible accommodation arranged over two floors.

To the ground floor the entrance porch leads to a welcoming entrance hall, a downstairs shower room, bedroom, a study/TV room, a lounge/dining area and a fully fitted kitchen/breakfast room which has marble worktops and splashbacks, a breakfast bar and a door to the rear garden.

On the first floor there is a further good sized bedroom and an en-suite shower.

Externally the front block paved driveway provides off street parking for two cars and the garage is accessed from a shared drive. The fully enclosed landscaped 50ft rear garden is mainly paved with shrub and flowering borders. There is artificial grass behind the garage and secure gated side access.