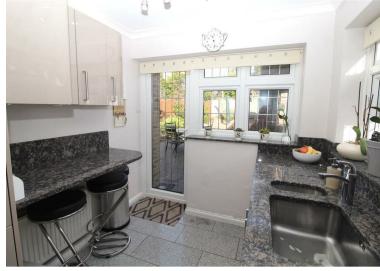

The property benefits from a rear extension and a loft conversion and now provides spacious and flexible accommodation arranged over two floors.

To the ground floor the entrance porch leads to a welcoming entrance hall, a downstairs shower room, bedroom, a study/TV room, a lounge/dining area and a fully fitted kitchen/breakfast room which has marble worktops and splashbacks, a breakfast bar and a door to the rear garden.