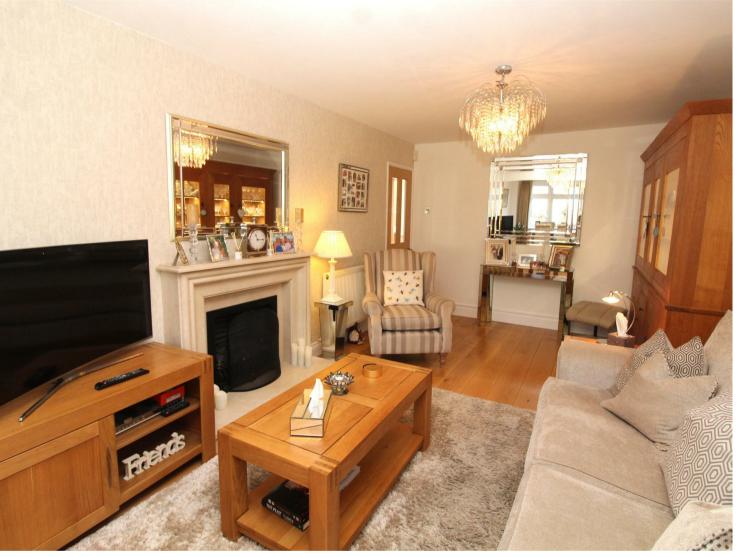

The property benefits from a rear extension and a loft conversion and now provides spacious and flexible accommodation arranged over two floors.

To the ground floor the entrance porch leads to a welcoming entrance hall, a downstairs shower room, bedroom, a study/TV room, a lounge/dining area and a fully fitted kitchen/breakfast room which has marble worktops and splashbacks, a breakfast bar and a door to the rear garden.

# **Property Features**

• LOUNGE: 16'5 x 10'6

• DINING ROOM: 10'6 x 7'2

• KITCHEN/BREAKFAST ROOM: 16'2 x 8'9

• STUDY/TV ROOM: 9'8 x 8'9

• 50FT REAR GARDEN

• BEDROOM 1: 16'6 x 13'6

• BEDROOM 2: 13'7 x 10'6