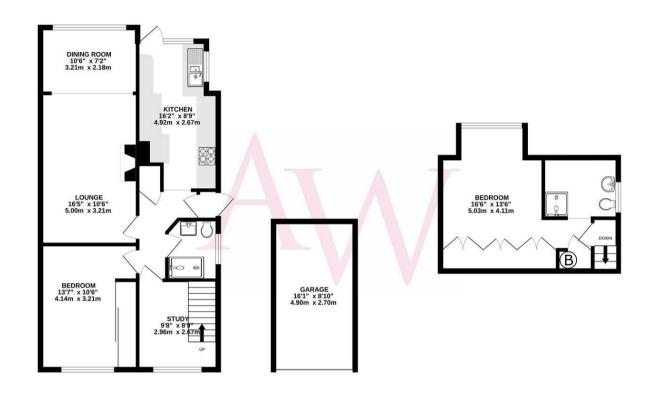

# **Property Features**

• LOUNGE: 16'5 x 10'6

• DINING ROOM: 10'6 x 7'2

• KITCHEN/BREAKFAST ROOM: 16'2 x 8'9

• STUDY/TV ROOM: 9'8 x 8'9

• 50FT REAR GARDEN

• BEDROOM 1: 16'6 x 13'6

• BEDROOM 2: 13'7 x 10'6

• TWO BATHROOMS (ONE EN-SUITE)

• GARAGE: 16'1 x 8'10

OFF STREET PARKING

COUNCIL TAX BAND: E

GROUND FLOOR 829 sq.ft. (77.0 sq.m.) approx. 262 sq.ft. (24.4 sq.m.) approx.

#### TOTAL FLOOR AREA: 1091 sq.ft. (101.4 sq.m.) approx.

Whilst every attempt has been made to ensure the accuracy of the floorplan contained here, measurements of doors, simbows, comes and any other terms are approximate and no responsibility is taken for any error, prospective purchaser. The services, systems and appliances shown have been tested and no guarantee as to their operability or efficiency can be given.