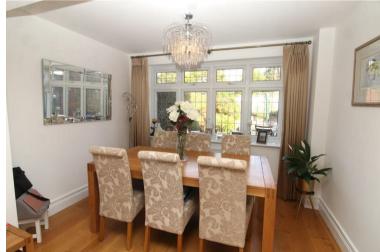

# **Property Features**

• LOUNGE: 16'5 x 10'6

• DINING ROOM: 10'6 x 7'2

• KITCHEN/BREAKFAST ROOM: 16'2 x 8'9

• STUDY/TV ROOM: 9'8 x 8'9

• 50FT REAR GARDEN

• BEDROOM 1: 16'6 x 13'6

• BEDROOM 2: 13'7 x 10'6