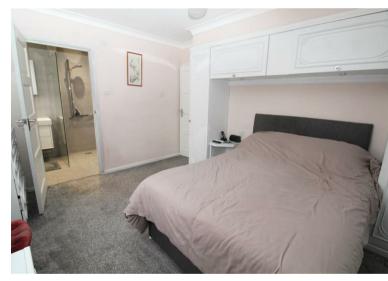

The spacious accommodation also includes a lounge, separate dining room area, modern fitted kitchen/breakfast room, uility room, the principal bedroom has fitted wadrobes and an en-suite shower which has a walk-in shower. two further double bedrooms and an additional shower room.

## **Property Features**

• LOUNGE: 15'7 x 14'6

• DINING ROOM: 15'2 x 11'11

• KITCHEN/BREAKFAST ROOM: 17'9 x 14'0

UTILITY ROOM

OFF STREET PARKING

• BEDROOM 1: 14'4 x 10'11

• BEDROOM 2: 13'5 x 10'11

• BEDROOM 3: 10'11 x 9'4

• TWO BATHROOMS (ONE EN-SUITE)

• REAR GARDEN: 40FT x 55FT