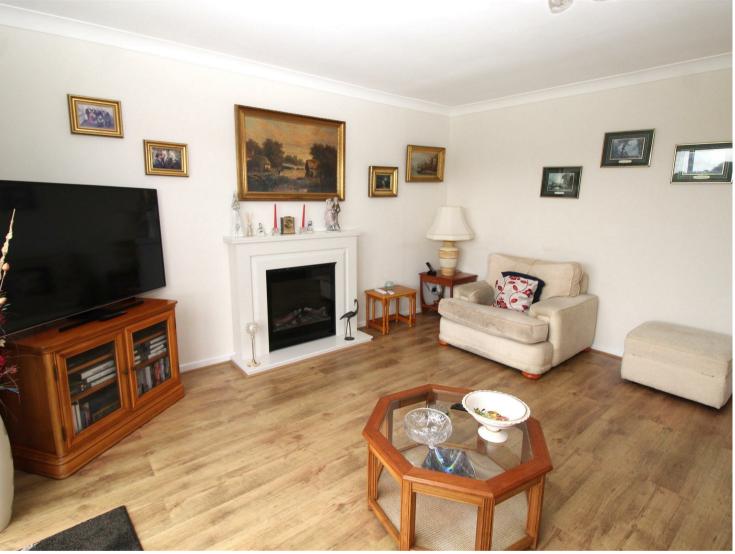

The spacious accommodation also includes a lounge, separate dining room area, modern fitted kitchen/breakfast room, uility room, the principal bedroom has fitted wadrobes and an en-suite shower which has a walk-in shower. two further double bedrooms and an additional shower room.

## **Property Features**

• LOUNGE: 15'7 x 14'6

• DINING ROOM: 15'2 x 11'11

• KITCHEN/BREAKFAST ROOM: 17'9 x 14'0

UTILITY ROOM

OFF STREET PARKING

• BEDROOM 1: 14'4 x 10'11

• BEDROOM 2: 13'5 x 10'11

## **Agents Notes**

The property benefits from a feature marble electric fireplace to the lounge, to the side of the property there is a timber built shed, a greenhouse and front access. Double glazed windows and central heating.