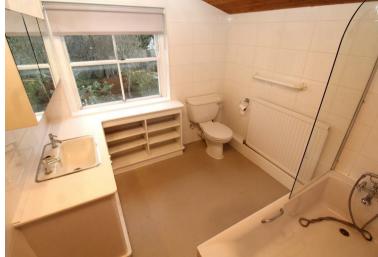

# **Property Features**

• LOUNGE: 12'1 x 11'1

• DINING ROOM: 14'1 x 12'7

• KITCHEN: 11'5 x 7'8

• 45FT SOUTH FACING REAR GARDEN

• BEDROOM 1: 14'1 x 11'4

• BEDROOM 2: 11'9 x 9'0

• FIRST FLOOR BATHROOM