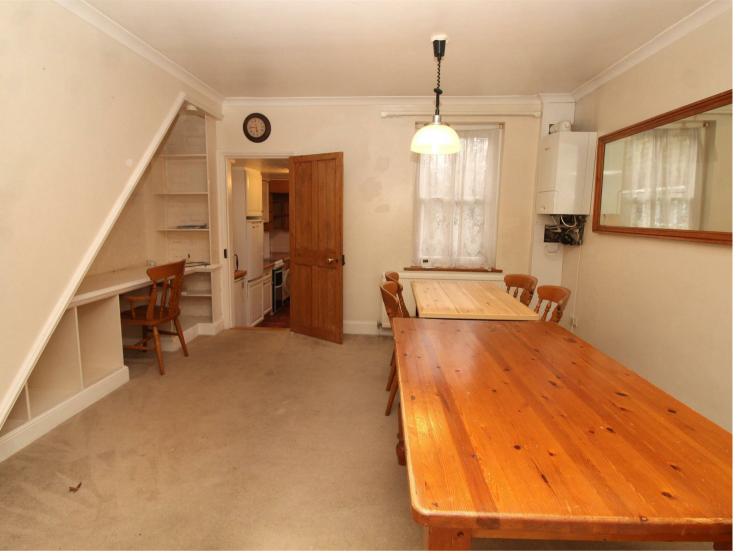

# **Property Features**

• LOUNGE: 12'1 x 11'1

• DINING ROOM: 14'1 x 12'7

• KITCHEN: 11'5 x 7'8

• 45FT SOUTH FACING REAR GARDEN

• BEDROOM 1: 14'1 x 11'4

• BEDROOM 2: 11'9 x 9'0

• FIRST FLOOR BATHROOM