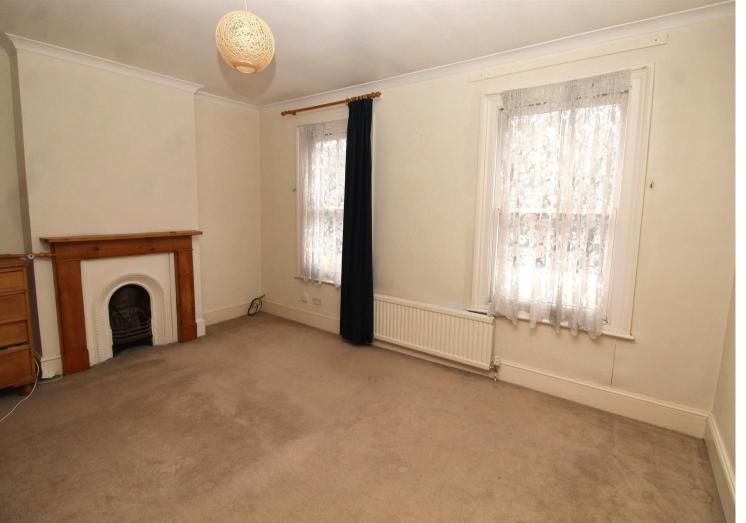

# **Property Features**

• LOUNGE: 12'1 x 11'1

• DINING ROOM: 14'1 x 12'7

• KITCHEN: 11'5 x 7'8

• 45FT SOUTH FACING REAR GARDEN

• BEDROOM 1: 14'1 x 11'4

• BEDROOM 2: 11'9 x 9'0

• FIRST FLOOR BATHROOM

# **Agents Notes**

The property features timber framed sash windows, feature fireplaces and gas central heating.

EPC RATING: D

COUNCIL TAX BAND: D

1ST FLOOR 380 sq.ft. (35.3 sq.m.) approx. GROUND FLOOR