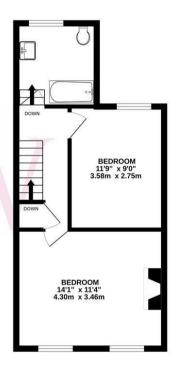

# **Property Overview**

\*\* CHAIN FREE \*\* SOUTHERLY FACING REAR GARDEN \*\* CLOSE TO MAINLINE STATION \*\*

This deceptively spacious two double bedroom halls adjoining mid terraced period cottage is ideally positioned close to local shops and Pottets Bar mainline station. The ground floor accommodation includes a lounge, dining room and kitchen, whilst on the first floor there are two good sized bedrooms and a bathroom.

# **Property Features**

• LOUNGE: 12'1 x 11'1

• DINING ROOM: 14'1 x 12'7

• KITCHEN: 11'5 x 7'8

• 45FT SOUTH FACING REAR GARDEN

• BEDROOM 1: 14'1 x 11'4

• BEDROOM 2: 11'9 x 9'0

• FIRST FLOOR BATHROOM

# **Agents Notes**

The property features timber framed sash windows, feature fireplaces and gas central heating.

EPC RATING: D

COUNCIL TAX BAND: D

1ST FLOOR 380 sq.ft. (35.3 sq.m.) approx. GROUND FLOOR