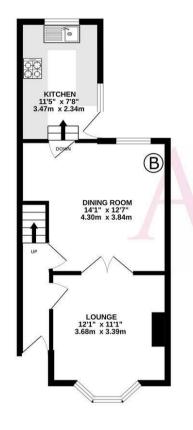

# **Property Overview**

\*\* CHAIN FREE \*\* SOUTHERLY FACING REAR GARDEN \*\* CLOSE TO MAINLINE STATION \*\*

This deceptively spacious two double bedroom halls adjoining mid terraced period cottage is ideally positioned close to local shops and Pottets Bar mainline station. The ground floor accommodation includes a lounge, dining room and kitchen, whilst on the first floor there are two good sized bedrooms and a bathroom.

# **Property Features**

• LOUNGE: 12'1 x 11'1

• DINING ROOM: 14'1 x 12'7

• KITCHEN: 11'5 x 7'8

• 45FT SOUTH FACING REAR GARDEN

• BEDROOM 1: 14'1 x 11'4

• BEDROOM 2: 11'9 x 9'0

• FIRST FLOOR BATHROOM

# **Agents Notes**

The property features timber framed sash windows, feature fireplaces and gas central heating.

EPC RATING: D

COUNCIL TAX BAND: D

1ST FLOOR 380 sq.ft. (35.3 sq.m.) approx. GROUND FLOOR