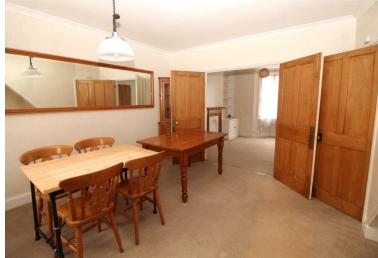

# **Property Features**

• LOUNGE: 12'1 x 11'1

• DINING ROOM: 14'1 x 12'7

• KITCHEN: 11'5 x 7'8

• 45FT SOUTH FACING REAR GARDEN

• BEDROOM 1: 14'1 x 11'4

• BEDROOM 2: 11'9 x 9'0

• FIRST FLOOR BATHROOM