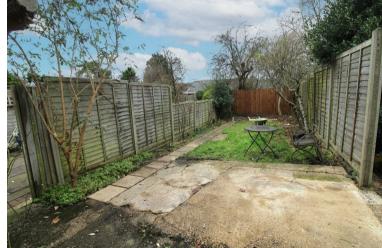

Externally, the southerly facing rear garden is approximately 45ft in length, a paved patio area and side access.

# **Property Features**

• LOUNGE: 12'1 x 11'1

• DINING ROOM: 14'1 x 12'7

• KITCHEN: 11'5 x 7'8

• 45FT SOUTH FACING REAR GARDEN

• BEDROOM 1: 14'1 x 11'4

• BEDROOM 2: 11'9 x 9'0

• FIRST FLOOR BATHROOM