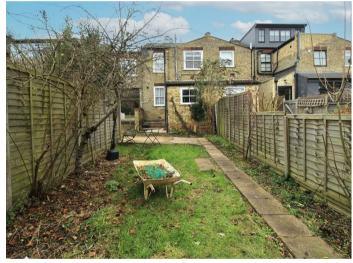

Externally, the southerly facing rear garden is approximately 45ft in length, a paved patio area and side access.