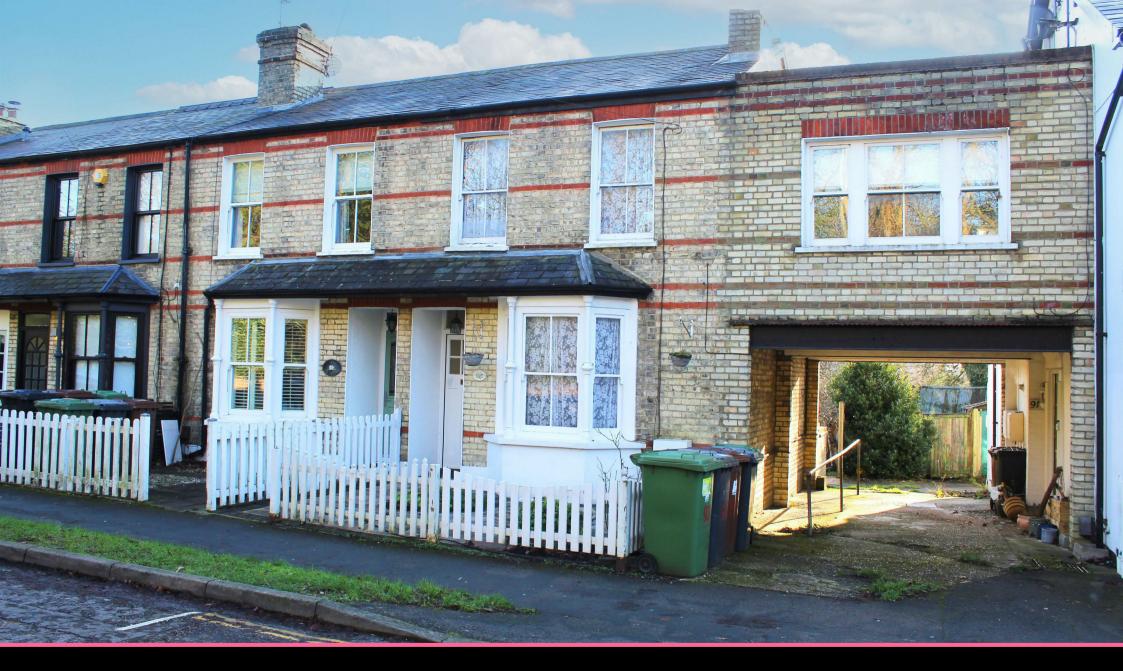

93 CHURCH ROAD, POTTERS BAR EN6 1EY

Offers In The Region Of £425,000 | Freehold

# **Property Overview**

\*\* CHAIN FREE \*\* SOUTHERLY FACING REAR GARDEN \*\* CLOSE TO MAINLINE STATION \*\*

This deceptively spacious two double bedroom halls adjoining mid terraced period cottage is ideally positioned close to local shops and Pottets Bar mainline station. The ground floor accommodation includes a lounge, dining room and kitchen, whilst on the first floor there are two good sized bedrooms and a bathroom.

Externally, the southerly facing rear garden is approximately 45ft in length, a paved patio area and side access.