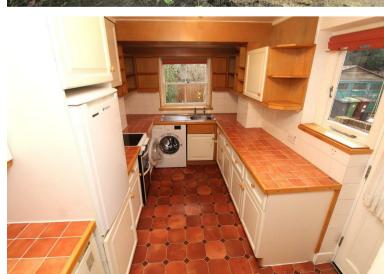

# **Property Features**

• LOUNGE: 12'1 x 11'1

• DINING ROOM: 14'1 x 12'7

• KITCHEN: 11'5 x 7'8

• 45FT SOUTH FACING REAR GARDEN

• BEDROOM 1: 14'1 x 11'4

• BEDROOM 2: 11'9 x 9'0

• FIRST FLOOR BATHROOM

# **Agents Notes**

The property features timber framed sash windows, feature fireplaces and gas central heating.

EPC RATING: D

COUNCIL TAX BAND: D

1ST FLOOR 380 sq.ft. (35.3 sq.m.) approx. GROUND FLOOR