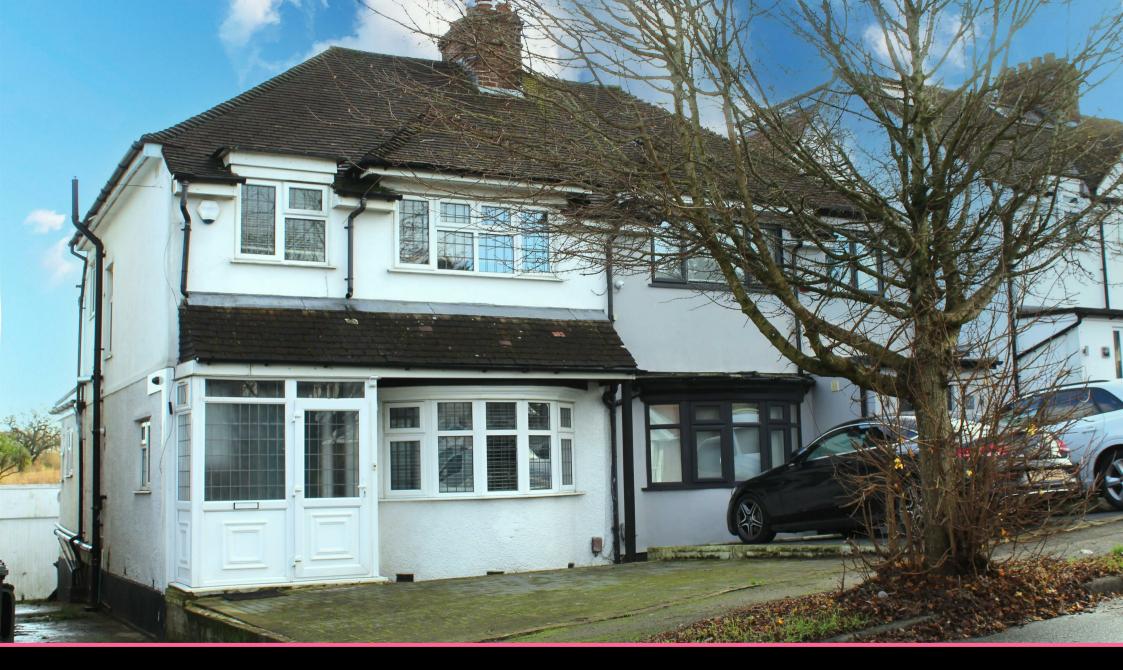

103 PARK AVENUE, POTTERS BAR EN6 5EW

Offers In The Region Of £620,000 | Freehold

## **Property Overview**

Enjoying a lovely southerly aspect and backing directly onto open countryside, is this extended three bedroom semi detached family home which benefits from off street parking for two cars, a 26ft tandem garage/outbuilding which is accessed via a shared drive and an 80ft rear garden (maximum).