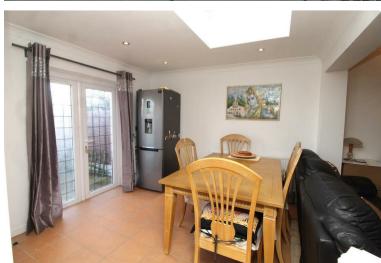

The accommodation comprises a lounge, open plan kitchen, family room and dining room, guest cloakroom, two double bedrooms, a further single bedroom and a bathroom.

# **Property Features**

• LOUNGE: 11'10 x 11'10

• FAMILY ROOM: 12'0 x 10'6

• DINING ROOM: 10'8 x 9'10

• KITCHEN: 16'11 x 7'3

• 80FT SOUTHERLY FACING REAR GARDEN (MAX) • TANDEM GARAGE/OUTBUILDING: 26'3 x 9'10