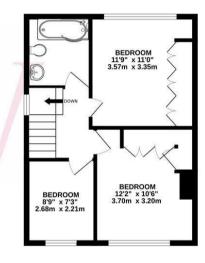

• BEDROOM 1: 12'2 x 10'6

• BEDROOM 2: 11'9 x 11'0

• BEDROOM 3: 8'9 x 7'3

BATHROOM AND GUEST CLOAKROOM

EPC RATING: D

COUNCIL TAX BAND: E

GROUND FLOOR 885 sq.ft. (82.2 sq.m.) approx

1ST FLOOR 419 sq.ft. (38.9 sq.m.) approx.

#### TOTAL FLOOR AREA: 1304 sq.ft. (121.1 sq.m.) approx.

Whilst every alternal has been made to ensure the accuracy of the disoptiant contained text, measurements of disors underlying crown and my office terms are already and incompared by a listen for my commission or mis-statement. This plan is for illustrative purposes only and should be used as such by any prospective purchaser. The services, systems and appliances shown have not been tested and no guarantee as to their operating or efficiency can be given.