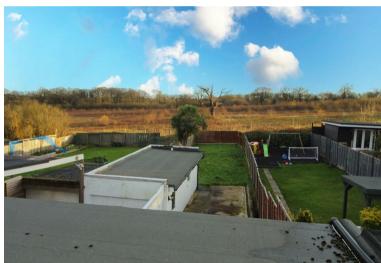

## **Property Overview**

Enjoying a lovely southerly aspect and backing directly onto open countryside, is this extended three bedroom semi detached family home which benefits from off street parking for two cars, a 26ft tandem garage/outbuilding which is accessed via a shared drive and an 80ft rear garden (maximum).

# **Property Features**

• LOUNGE: 11'10 x 11'10

• FAMILY ROOM: 12'0 x 10'6

• DINING ROOM: 10'8 x 9'10

• KITCHEN: 16'11 x 7'3

• 80FT SOUTHERLY FACING REAR GARDEN (MAX) • TANDEM GARAGE/OUTBUILDING: 26'3 x 9'10