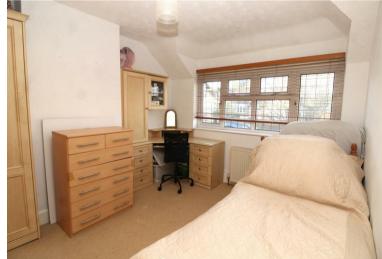

• BEDROOM 1: 12'2 x 10'6

• BEDROOM 2: 11'9 x 11'0

• BEDROOM 3: 8'9 x 7'3

BATHROOM AND GUEST CLOAKROOM