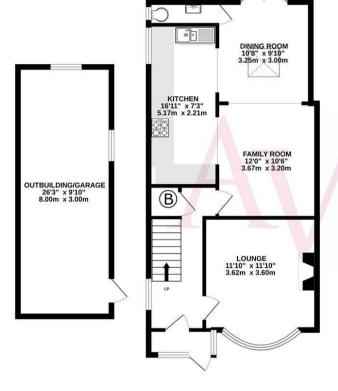

The accommodation comprises a lounge, open plan kitchen, family room and dining room, guest cloakroom, two double bedrooms, a further single bedroom and a bathroom.

# **Property Features**

• LOUNGE: 11'10 x 11'10

• FAMILY ROOM: 12'0 x 10'6

• DINING ROOM: 10'8 x 9'10

• KITCHEN: 16'11 x 7'3

• 80FT SOUTHERLY FACING REAR GARDEN (MAX) • TANDEM GARAGE/OUTBUILDING: 26'3 x 9'10

EPC RATING: D

COUNCIL TAX BAND: E

GROUND FLOOR 885 sq.ft. (82.2 sq.m.) approx

1ST FLOOR 419 sq.ft. (38.9 sq.m.) approx.

#### TOTAL FLOOR AREA: 1304 sq.ft. (121.1 sq.m.) approx.

Whilst every alternal has been made to ensure the accuracy of the disoptiant contained text, measurements of disors underlying crown and my office terms are already and incompared by a listen for my commission or mis-statement. This plan is for illustrative purposes only and should be used as such by any prospective purchaser. The services, systems and appliances shown have not been tested and no guarantee as to their operating or efficiency can be given.