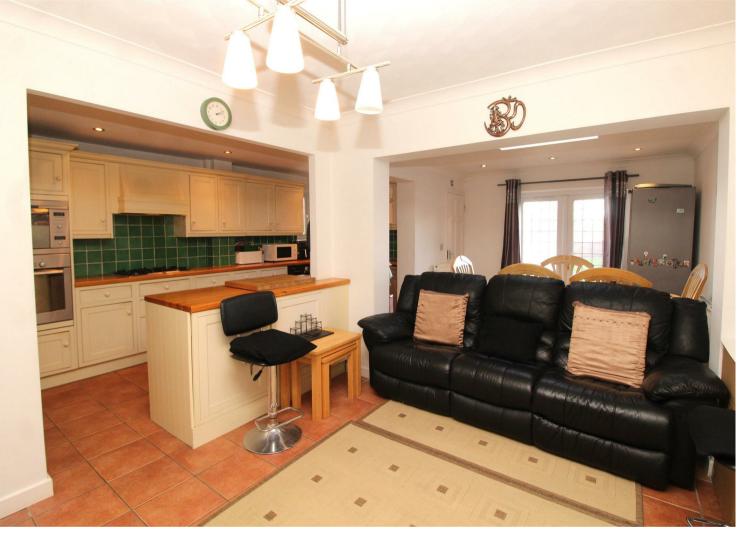

The accommodation comprises a lounge, open plan kitchen, family room and dining room, guest cloakroom, two double bedrooms, a further single bedroom and a bathroom.

# **Property Features**

• LOUNGE: 11'10 x 11'10

• FAMILY ROOM: 12'0 x 10'6

• DINING ROOM: 10'8 x 9'10

• KITCHEN: 16'11 x 7'3

• 80FT SOUTHERLY FACING REAR GARDEN (MAX) • TANDEM GARAGE/OUTBUILDING: 26'3 x 9'10