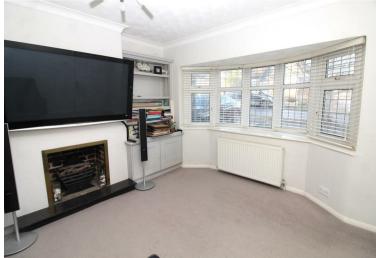

# **Property Features**

• LOUNGE: 11'10 x 11'10

• FAMILY ROOM: 12'0 x 10'6

• DINING ROOM: 10'8 x 9'10

• KITCHEN: 16'11 x 7'3

• 80FT SOUTHERLY FACING REAR GARDEN (MAX) • TANDEM GARAGE/OUTBUILDING: 26'3 x 9'10

## **Agents Notes**

Features also include a gas fireplace to the lounge, the dining room has an overhead skylight and all three bedrooms have fitted wardrobes.

There is also potential to further extend the property by converting the loft, subject to the usual planning consents.