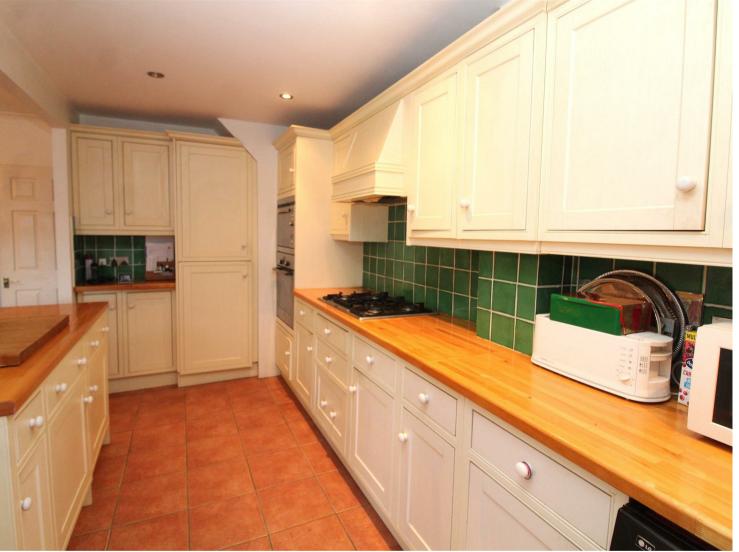

The accommodation comprises a lounge, open plan kitchen, family room and dining room, guest cloakroom, two double bedrooms, a further single bedroom and a bathroom.

# **Property Features**

• LOUNGE: 11'10 x 11'10

• FAMILY ROOM: 12'0 x 10'6

• DINING ROOM: 10'8 x 9'10

• KITCHEN: 16'11 x 7'3

• 80FT SOUTHERLY FACING REAR GARDEN (MAX) • TANDEM GARAGE/OUTBUILDING: 26'3 x 9'10