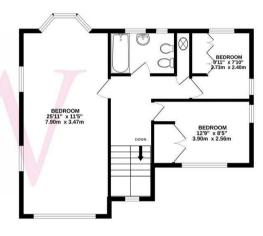

The accommodation includes a welcoming entrance hall, a 30ft double aspect through lounge with an arch to the dining room, a kitchen/breakfast room, utility room, guest cloakroom and a garden/sun room. To the first floor there is a 25ft double aspect principal bedroom (previously two separate bedrooms), two further bedrooms and a bathroom.

# **Property Features**

- THROUGH LOUNGE: 30'1 x 11'5
- DINING ROOM: 10'6 x 8'9
- KITCHEN/BREAKFAST ROOM: 13'7 x 9'0
- SUN ROOM: 8'9 x 6'3
- UTILITY ROOM AND GUEST CLOAKROOM

- BEDROOM1: 25'11 x 11'5
- TWO FURTHER BEDROOMS
- BATHROOM
- GARAGE: 17'3 x 7'10
- 150FT SOUTH EAST FACING REAR GARDEN

# **Agents Notes**

The property provides an abundance of light as many of the rooms enjoy a triple aspect, there are leaded light windows and gas central heating.

EPC RATING: E

COUNCIL TAX BAND: G

GROUND FLOOR 937 sq.ft. (87.0 sq.m.) approx. 1ST FLOOR 625 sq.ft. (58.1 sq.m.) approx.