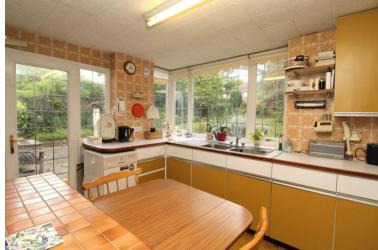

The accommodation includes a welcoming entrance hall, a 30ft double aspect through lounge with an arch to the dining room, a kitchen/breakfast room, utility room, guest cloakroom and a garden/sun room. To the first floor there is a 25ft double aspect principal bedroom (previously two separate bedrooms), two further bedrooms and a bathroom.

# **Property Features**

- THROUGH LOUNGE: 30'1 x 11'5
- DINING ROOM: 10'6 x 8'9
- KITCHEN/BREAKFAST ROOM: 13'7 x 9'0
- SUN ROOM: 8'9 x 6'3
- UTILITY ROOM AND GUEST CLOAKROOM

- BEDROOM1: 25'11 x 11'5
- TWO FURTHER BEDROOMS
- BATHROOM
- GARAGE: 17'3 x 7'10
- 150FT SOUTH EAST FACING REAR GARDEN