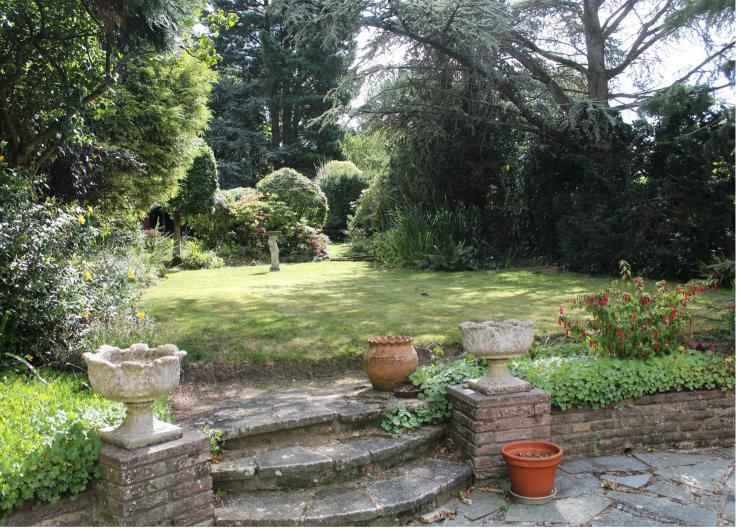

## **Property Overview**

Situated in one of Potters Bar's premier roads, this delightful chain free three bedroom (originally built with four bedrooms) detached family home which features a fabulous 150ft south east facing mature rear garden, a paved carriage driveway providing off street parking for five cars and an integral garage.

# **Property Features**

- THROUGH LOUNGE: 30'1 x 11'5
- DINING ROOM: 10'6 x 8'9
- KITCHEN/BREAKFAST ROOM: 13'7 x 9'0
- SUN ROOM: 8'9 x 6'3
- UTILITY ROOM AND GUEST CLOAKROOM

- BEDROOM1: 25'11 x 11'5
- TWO FURTHER BEDROOMS
- BATHROOM
- GARAGE: 17'3 x 7'10
- 150FT SOUTH EAST FACING REAR GARDEN