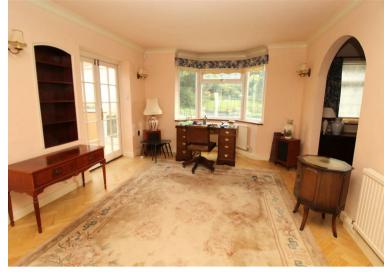

The accommodation includes a welcoming entrance hall, a 30ft double aspect through lounge with an arch to the dining room, a kitchen/breakfast room, utility room, guest cloakroom and a garden/sun room. To the first floor there is a 25ft double aspect principal bedroom (previously two separate bedrooms), two further bedrooms and a bathroom.

# **Property Features**

- THROUGH LOUNGE: 30'1 x 11'5
- DINING ROOM: 10'6 x 8'9
- KITCHEN/BREAKFAST ROOM: 13'7 x 9'0
- SUN ROOM: 8'9 x 6'3
- UTILITY ROOM AND GUEST CLOAKROOM

- BEDROOM1: 25'11 x 11'5
- TWO FURTHER BEDROOMS
- BATHROOM
- GARAGE: 17'3 x 7'10
- 150FT SOUTH EAST FACING REAR GARDEN