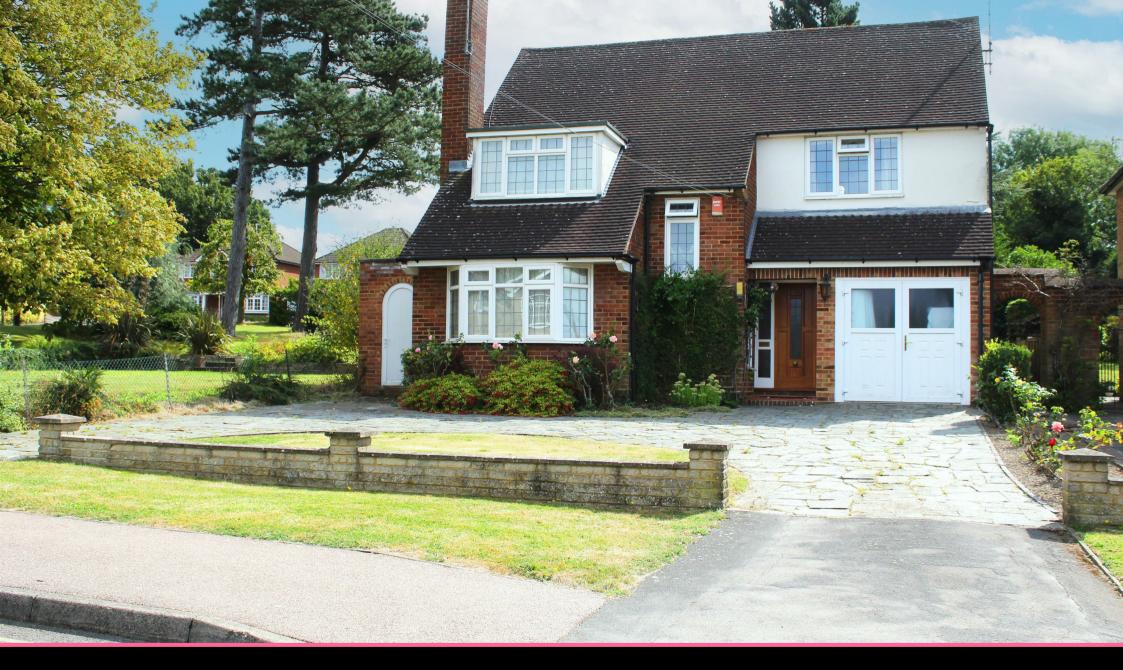

## **Property Overview**

Situated in one of Potters Bar's premier roads, this delightful chain free three bedroom (originally built with four bedrooms) detached family home which features a fabulous 150ft south east facing mature rear garden, a paved carriage driveway providing off street parking for five cars and an integral garage.

The accommodation includes a welcoming entrance hall, a 30ft double aspect through lounge with an arch to the dining room, a kitchen/breakfast room, utility room, guest cloakroom and a garden/sun room. To the first floor there is a 25ft double aspect principal bedroom (previously two separate bedrooms), two further bedrooms and a bathroom.

# **Property Features**

- THROUGH LOUNGE: 30'1 x 11'5
- DINING ROOM: 10'6 x 8'9
- KITCHEN/BREAKFAST ROOM: 13'7 x 9'0
- SUN ROOM: 8'9 x 6'3
- UTILITY ROOM AND GUEST CLOAKROOM

- BEDROOM1: 25'11 x 11'5
- TWO FURTHER BEDROOMS
- BATHROOM
- GARAGE: 17'3 x 7'10
- 150FT SOUTH EAST FACING REAR GARDEN