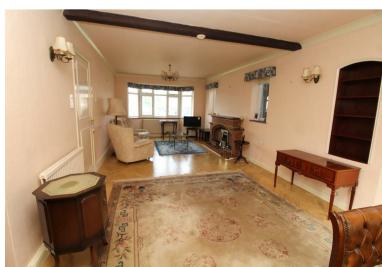

The accommodation includes a welcoming entrance hall, a 30ft double aspect through lounge with an arch to the dining room, a kitchen/breakfast room, utility room, guest cloakroom and a garden/sun room. To the first floor there is a 25ft double aspect principal bedroom (previously two separate bedrooms), two further bedrooms and a bathroom.

# **Property Features**

- THROUGH LOUNGE: 30'1 x 11'5
- DINING ROOM: 10'6 x 8'9
- KITCHEN/BREAKFAST ROOM: 13'7 x 9'0
- SUN ROOM: 8'9 x 6'3
- UTILITY ROOM AND GUEST CLOAKROOM

- BEDROOM1: 25'11 x 11'5
- TWO FURTHER BEDROOMS
- BATHROOM
- GARAGE: 17'3 x 7'10
- 150FT SOUTH EAST FACING REAR GARDEN