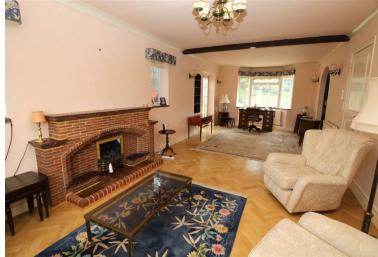

The accommodation includes a welcoming entrance hall, a 30ft double aspect through lounge with an arch to the dining room, a kitchen/breakfast room, utility room, guest cloakroom and a garden/sun room. To the first floor there is a 25ft double aspect principal bedroom (previously two separate bedrooms), two further bedrooms and a bathroom.

# **Property Features**

- THROUGH LOUNGE: 30'1 x 11'5
- DINING ROOM: 10'6 x 8'9
- KITCHEN/BREAKFAST ROOM: 13'7 x 9'0
- SUN ROOM: 8'9 x 6'3
- UTILITY ROOM AND GUEST CLOAKROOM

- BEDROOM1: 25'11 x 11'5
- TWO FURTHER BEDROOMS
- BATHROOM
- GARAGE: 17'3 x 7'10
- 150FT SOUTH EAST FACING REAR GARDEN

# **Agents Notes**

The property provides an abundance of light as many of the rooms enjoy a triple aspect, there are leaded light windows and gas central heating.

EPC RATING: E

COUNCIL TAX BAND: G

GROUND FLOOR 937 sq.ft. (87.0 sq.m.) approx. 1ST FLOOR 625 sq.ft. (58.1 sq.m.) approx.