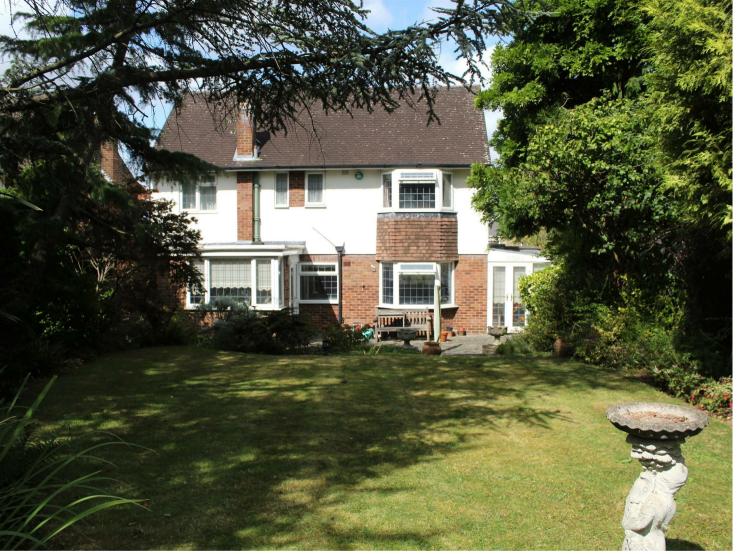

## **Property Overview**

Situated in one of Potters Bar's premier roads, this delightful chain free three bedroom (originally built with four bedrooms) detached family home which features a fabulous 150ft south east facing mature rear garden, a paved carriage driveway providing off street parking for five cars and an integral garage.

There is enormous potential for extension, subject to the usual planning consents.

The property is in need of updating and would therefore be perfect for buyers wishing to personalise their next home.