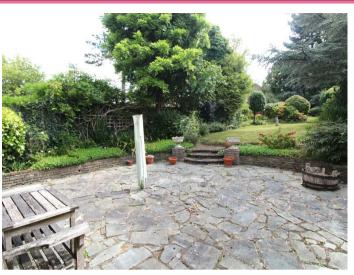

## **Property Overview**

Situated in one of Potters Bar's premier roads, this delightful chain free three bedroom (originally built with four bedrooms) detached family home which features a fabulous 150ft south east facing mature rear garden, a paved carriage driveway providing off street parking for five cars and an integral garage.

# **Property Features**

- THROUGH LOUNGE: 30'1 x 11'5
- DINING ROOM: 10'6 x 8'9
- KITCHEN/BREAKFAST ROOM: 13'7 x 9'0
- SUN ROOM: 8'9 x 6'3
- UTILITY ROOM AND GUEST CLOAKROOM

- BEDROOM1: 25'11 x 11'5
- TWO FURTHER BEDROOMS
- BATHROOM
- GARAGE: 17'3 x 7'10
- 150FT SOUTH EAST FACING REAR GARDEN