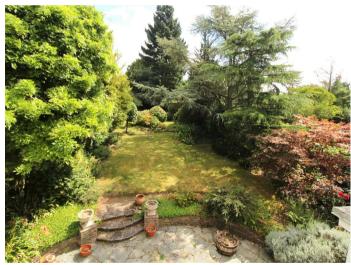

## **Property Overview**

Situated in one of Potters Bar's premier roads, this delightful chain free three bedroom (originally built with four bedrooms) detached family home which features a fabulous 150ft south east facing mature rear garden, a paved carriage driveway providing off street parking for five cars and an integral garage.

# **Property Features**

- THROUGH LOUNGE: 30'1 x 11'5
- DINING ROOM: 10'6 x 8'9
- KITCHEN/BREAKFAST ROOM: 13'7 x 9'0
- SUN ROOM: 8'9 x 6'3
- UTILITY ROOM AND GUEST CLOAKROOM

- BEDROOM1: 25'11 x 11'5
- TWO FURTHER BEDROOMS
- BATHROOM
- GARAGE: 17'3 x 7'10
- 150FT SOUTH EAST FACING REAR GARDEN