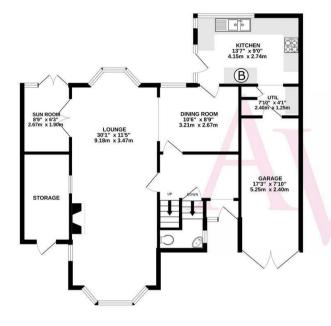

The accommodation includes a welcoming entrance hall, a 30ft double aspect through lounge with an arch to the dining room, a kitchen/breakfast room, utility room, guest cloakroom and a garden/sun room. To the first floor there is a 25ft double aspect principal bedroom (previously two separate bedrooms), two further bedrooms and a bathroom.

# **Property Features**

- THROUGH LOUNGE: 30'1 x 11'5
- DINING ROOM: 10'6 x 8'9
- KITCHEN/BREAKFAST ROOM: 13'7 x 9'0
- SUN ROOM: 8'9 x 6'3
- UTILITY ROOM AND GUEST CLOAKROOM

- BEDROOM1: 25'11 x 11'5
- TWO FURTHER BEDROOMS
- BATHROOM
- GARAGE: 17'3 x 7'10
- 150FT SOUTH EAST FACING REAR GARDEN

# **Agents Notes**

The property provides an abundance of light as many of the rooms enjoy a triple aspect, there are leaded light windows and gas central heating.

EPC RATING: E

COUNCIL TAX BAND: G

GROUND FLOOR 937 sq.ft. (87.0 sq.m.) approx. 1ST FLOOR 625 sq.ft. (58.1 sq.m.) approx.