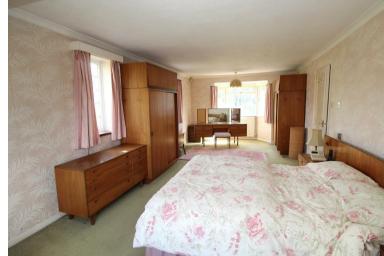

The accommodation includes a welcoming entrance hall, a 30ft double aspect through lounge with an arch to the dining room, a kitchen/breakfast room, utility room, guest cloakroom and a garden/sun room. To the first floor there is a 25ft double aspect principal bedroom (previously two separate bedrooms), two further bedrooms and a bathroom.

# **Property Features**

- THROUGH LOUNGE: 30'1 x 11'5
- DINING ROOM: 10'6 x 8'9
- KITCHEN/BREAKFAST ROOM: 13'7 x 9'0
- SUN ROOM: 8'9 x 6'3
- UTILITY ROOM AND GUEST CLOAKROOM

- BEDROOM1: 25'11 x 11'5
- TWO FURTHER BEDROOMS
- BATHROOM
- GARAGE: 17'3 x 7'10
- 150FT SOUTH EAST FACING REAR GARDEN