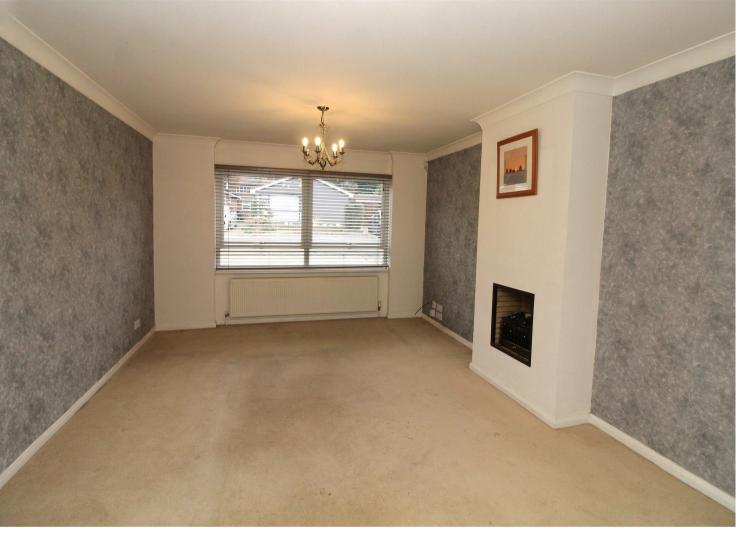

The ground floor accommodation includes a welcoming entrance hall, a guest cloakroom, a separate family room, the lounge has double doors with glazed insets leading to the dining room which has sliding doors to the rear garden and an arch to a modern fitted kitchen. To the first floor, there are four good sized bedrooms and a family bathroom.

Externally, the front drive provides off street parking for three cars.

- LOUNGE: 15'3 x 11'8
- DINING ROOM: 11'8 x 7'10
- KITCHEN: 12'10 x 7'10
- FAMILY ROOM: 13'7 x 8'6
- OFF STREET PARKING:

- FOUR BEDROOMS
- FAMILY BATHROOM:
- GUEST CLOAKROOM
- STUDIO: 26'8 x 7'8
- 50FT SOUTH FACING REAR GARDEN