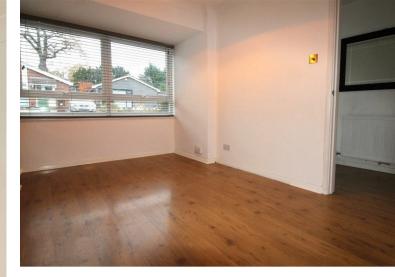

The ground floor accommodation includes a welcoming entrance hall, a guest cloakroom, a separate family room, the lounge has double doors with glazed insets leading to the dining room which has sliding doors to the rear garden and an arch to a modern fitted kitchen. To the first floor, there are four good sized bedrooms and a family bathroom.

Externally, the front drive provides off street parking for three cars.

- LOUNGE: 15'3 x 11'8
- DINING ROOM: 11'8 x 7'10
- KITCHEN: 12'10 x 7'10
- FAMILY ROOM: 13'7 x 8'6
- OFF STREET PARKING:

- FOUR BEDROOMS
- FAMILY BATHROOM:
- GUEST CLOAKROOM
- STUDIO: 26'8 x 7'8
- 50FT SOUTH FACING REAR GARDEN