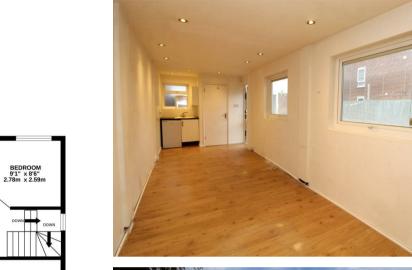

### **Contact us**

149 High Street, Potters Bar, Herts, EN6 5BB 01707 657181 | pottersbar@andrewward.co.uk

GROUND FLOOR

800 sq.ft. (74.3 sq.m.) approx.

DINING ROOM 11'8" x 7'10" 3.56m x 2.40m

LOUNGE 15'3" x 11'8" 4.66m x 3.56m B

KITCHEN 12'10" x 7'10" 3.91m x 2.40m

FAMILY ROOM 13'7" x 8'6" 4.14m x 2.58m

#### www.andrewward.co.uk

STUDIO 26'8" x 7'8" 8.13m x 2.34m

D