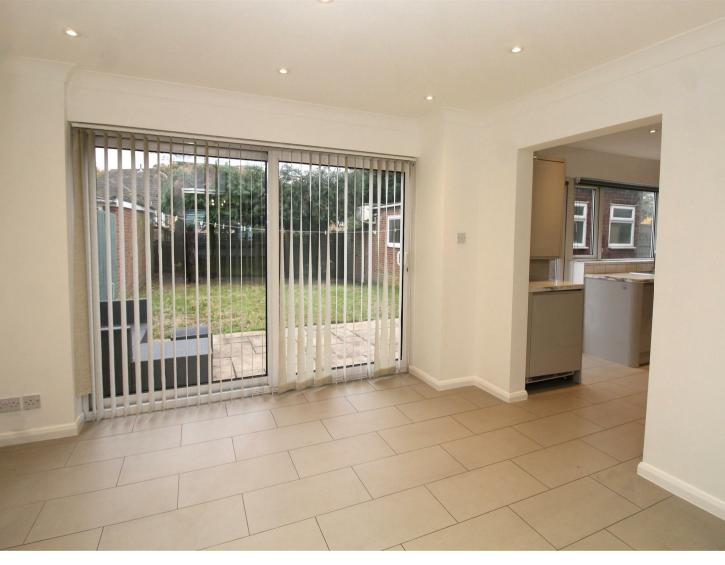

The ground floor accommodation includes a welcoming entrance hall, a guest cloakroom, a separate family room, the lounge has double doors with glazed insets leading to the dining room which has sliding doors to the rear garden and an arch to a modern fitted kitchen. To the first floor, there are four good sized bedrooms and a family bathroom.

Externally, the front drive provides off street parking for three cars.

- LOUNGE: 15'3 x 11'8
- DINING ROOM: 11'8 x 7'10
- KITCHEN: 12'10 x 7'10
- FAMILY ROOM: 13'7 x 8'6
- OFF STREET PARKING:

- FOUR BEDROOMS
- FAMILY BATHROOM:
- GUEST CLOAKROOM
- STUDIO: 26'8 x 7'8
- 50FT SOUTH FACING REAR GARDEN