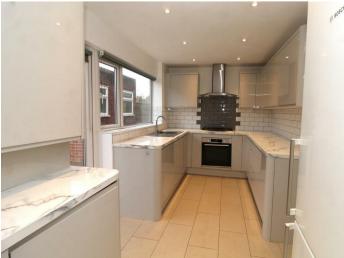

The ground floor accommodation includes a welcoming entrance hall, a guest cloakroom, a separate family room, the lounge has double doors with glazed insets leading to the dining room which has sliding doors to the rear garden and an arch to a modern fitted kitchen. To the first floor, there are four good sized bedrooms and a family bathroom.

KITCHEN 12'10" x 7'10" 3.91m x 2.40m

FAMILY ROOM 13'7" x 8'6" 4.14m x 2.58m