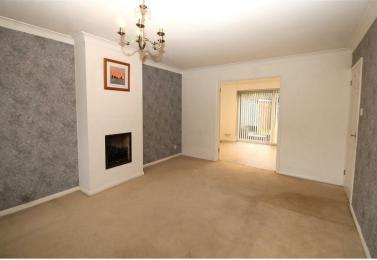

The ground floor accommodation includes a welcoming entrance hall, a guest cloakroom, a separate family room, the lounge has double doors with glazed insets leading to the dining room which has sliding doors to the rear garden and an arch to a modern fitted kitchen. To the first floor, there are four good sized bedrooms and a family bathroom.

Externally, the front drive provides off street parking for three cars.

- LOUNGE: 15'3 x 11'8
- DINING ROOM: 11'8 x 7'10
- KITCHEN: 12'10 x 7'10
- FAMILY ROOM: 13'7 x 8'6
- OFF STREET PARKING:

- FOUR BEDROOMS
- FAMILY BATHROOM:
- GUEST CLOAKROOM
- STUDIO: 26'8 x 7'8
- 50FT SOUTH FACING REAR GARDEN