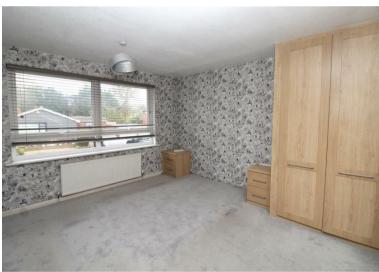

The ground floor accommodation includes a welcoming entrance hall, a guest cloakroom, a separate family room, the lounge has double doors with glazed insets leading to the dining room which has sliding doors to the rear garden and an arch to a modern fitted kitchen. To the first floor, there are four good sized bedrooms and a family bathroom.

Externally, the front drive provides off street parking for three cars.

- LOUNGE: 15'3 x 11'8
- DINING ROOM: 11'8 x 7'10
- KITCHEN: 12'10 x 7'10
- FAMILY ROOM: 13'7 x 8'6
- OFF STREET PARKING:

- FOUR BEDROOMS
- FAMILY BATHROOM:
- GUEST CLOAKROOM
- STUDIO: 26'8 x 7'8
- 50FT SOUTH FACING REAR GARDEN