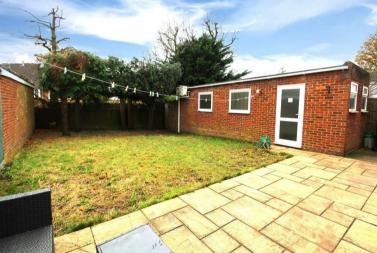

Externally, the front drive provides off street parking for three cars.

- LOUNGE: 15'3 x 11'8
- DINING ROOM: 11'8 x 7'10
- KITCHEN: 12'10 x 7'10
- FAMILY ROOM: 13'7 x 8'6
- OFF STREET PARKING:

- FOUR BEDROOMS
- FAMILY BATHROOM:
- GUEST CLOAKROOM
- STUDIO: 26'8 x 7'8
- 50FT SOUTH FACING REAR GARDEN