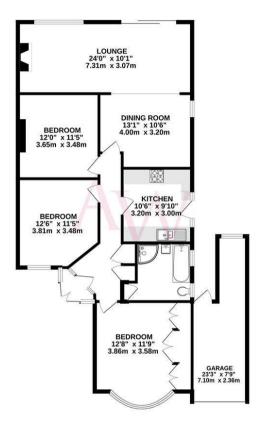

# **Property Features**

• LOUNGE: 24'0 x 10'1

• DINING ROOM: 13'1 x 10'6

• KITCHEN: 10'6 x 9'10

• ATTACHED GARAGE: 23'3 x 7'9 (MAX)

OFF STREET PARKING

• BEDROOM 1: 12'8 x 11'9

• BEDROOM 2: 12'6 x 11'5

• BEDROOM 3: 12'0 x 11'5

BATHROOM

• 200FT REAR GARDEN

## **Agents Notes**

The property has potential for further extension, subject to the usual planning consents.

COUNCIL TAX BAND:: E

EPC RATING: D

**GROUND FLOOR** 1255 sq.ft. (116.6 sq.m.) approx.

TOTAL FLOOR AREA: 1255 sq.ft. (116.6 sq.m.) approx.