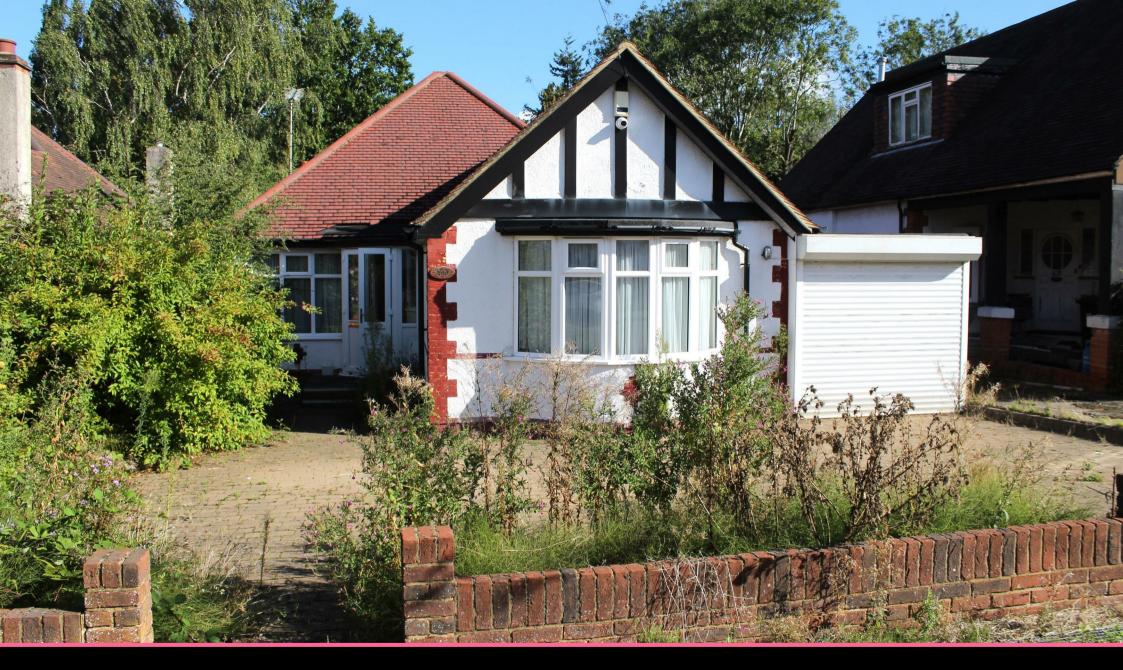

60 LADBROOKE DRIVE, POTTERS BAR EN6 1QW

Offers In Excess Of £700,000 | Freehold

## **Property Overview**

\*\* CHAIN FREE \*\* A deceptively spacious three double bedroom detached bungalow which is situated in one of Potters Bar's most sought after roads, being within a short walk to the mainline station and shopping facilities.

Externally, the front drive provides off street parking for three cars, an attached garage and without doubt one of the outstanding features of this delightful property is the 200ft mature rear garden.