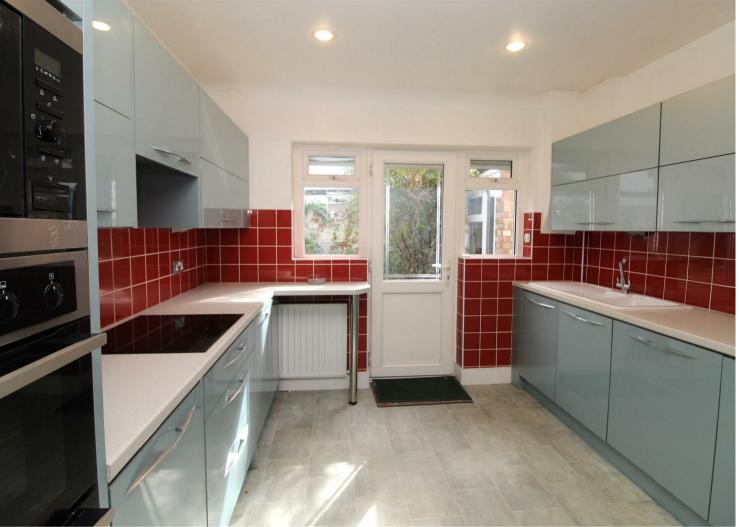

The current accommodation includes a large L shaped lounge and dining room, kitchen/breakfast room, the third bedroom could be used as a further reception room and there is a bathroom which is fitted with a shower.