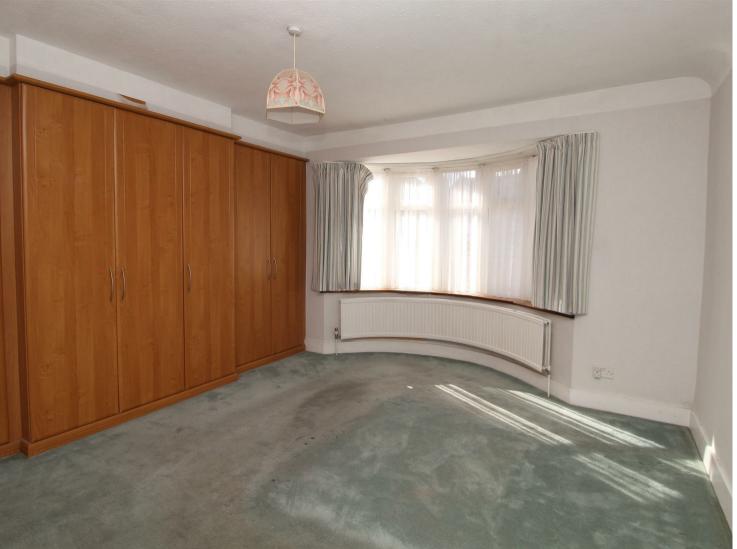

# **Property Features**

• LOUNGE: 24'0 x 10'1

• DINING ROOM: 13'1 x 10'6

• KITCHEN: 10'6 x 9'10

• ATTACHED GARAGE: 23'3 x 7'9 (MAX)

OFF STREET PARKING

• BEDROOM 1: 12'8 x 11'9

• BEDROOM 2: 12'6 x 11'5

• BEDROOM 3: 12'0 x 11'5

BATHROOM

• 200FT REAR GARDEN