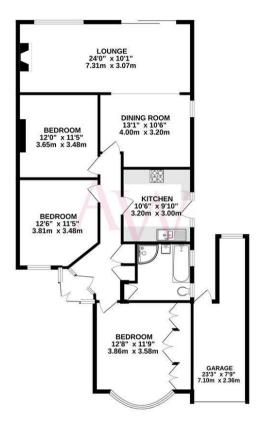

The current accommodation includes a large L shaped lounge and dining room, kitchen/breakfast room, the third bedroom could be used as a further reception room and there is a bathroom which is fitted with a shower.

# **Property Features**

• LOUNGE: 24'0 x 10'1

• DINING ROOM: 13'1 x 10'6

• KITCHEN: 10'6 x 9'10

• ATTACHED GARAGE: 23'3 x 7'9 (MAX)

OFF STREET PARKING

• BEDROOM 1: 12'8 x 11'9

• BEDROOM 2: 12'6 x 11'5

• BEDROOM 3: 12'0 x 11'5

BATHROOM

• 200FT REAR GARDEN

## **Agents Notes**

The property has potential for further extension, subject to the usual planning consents.

COUNCIL TAX BAND:: E

EPC RATING: D

**GROUND FLOOR** 1255 sq.ft. (116.6 sq.m.) approx.

TOTAL FLOOR AREA: 1255 sq.ft. (116.6 sq.m.) approx.