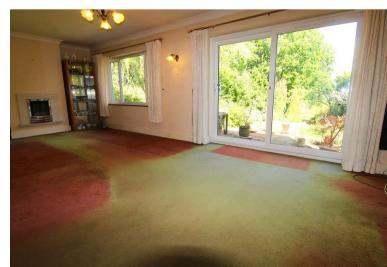

The current accommodation includes a large L shaped lounge and dining room, kitchen/breakfast room, the third bedroom could be used as a further reception room and there is a bathroom which is fitted with a shower.

# **Property Features**

• LOUNGE: 24'0 x 10'1

• DINING ROOM: 13'1 x 10'6

• KITCHEN: 10'6 x 9'10

• ATTACHED GARAGE: 23'3 x 7'9 (MAX)

OFF STREET PARKING

• BEDROOM 1: 12'8 x 11'9

• BEDROOM 2: 12'6 x 11'5