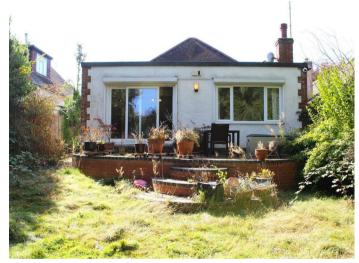

## **Property Overview**

\*\* CHAIN FREE \*\* A deceptively spacious three double bedroom detached bungalow which is situated in one of Potters Bar's most sought after roads, being within a short walk to the mainline station and shopping facilities.

Externally, the front drive provides off street parking for three cars, an attached garage and without doubt one of the outstanding features of this delightful property is the 200ft mature rear garden.