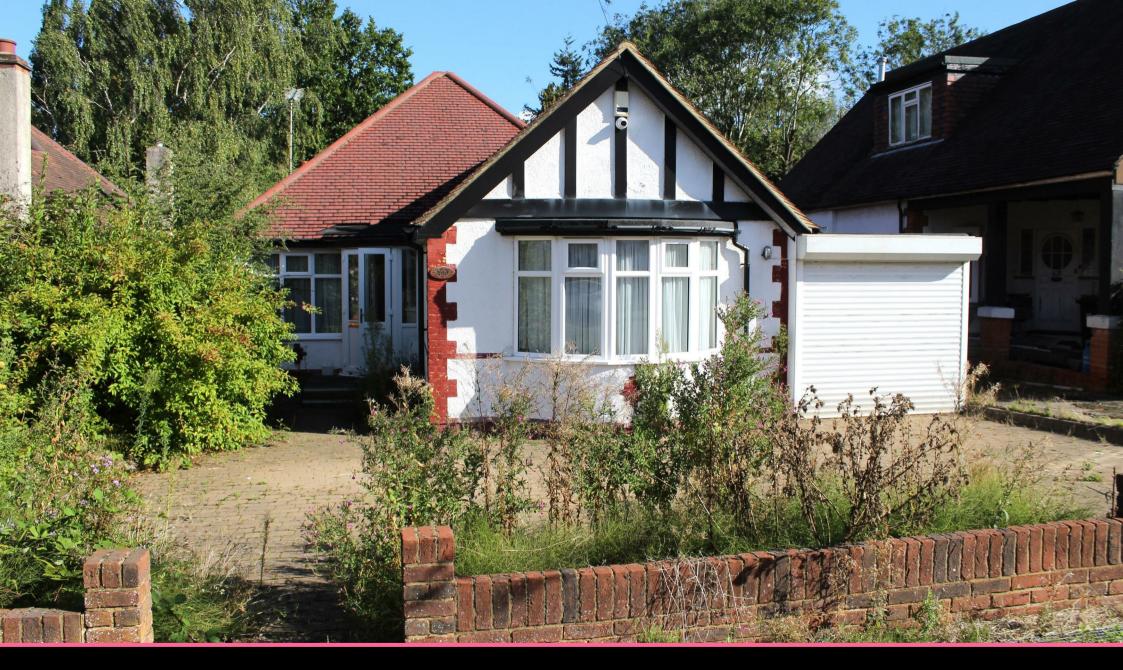

60 LADBROOKE DRIVE, POTTERS BAR EN6 1QW

Asking Price £775,000 | Freehold

## **Property Overview**

\*\* CHAIN FREE \*\* A deceptively spacious three double bedroom detached bungalow which is situated in one of Potters Bar's most sought after roads, being within a short walk to the mainline station and shopping facilities.

Externally, the front drive provides off street parking for three cars, an attached garage and without doubt one of the outstanding features of this delightful property is the 200ft mature rear garden.