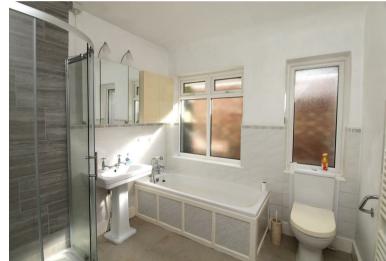

The current accommodation includes a large L shaped lounge and dining room, kitchen/breakfast room, the third bedroom could be used as a further reception room and there is a bathroom which is fitted with a shower.

• BEDROOM 3: 12'0 x 11'5

BATHROOM

• 200FT REAR GARDEN