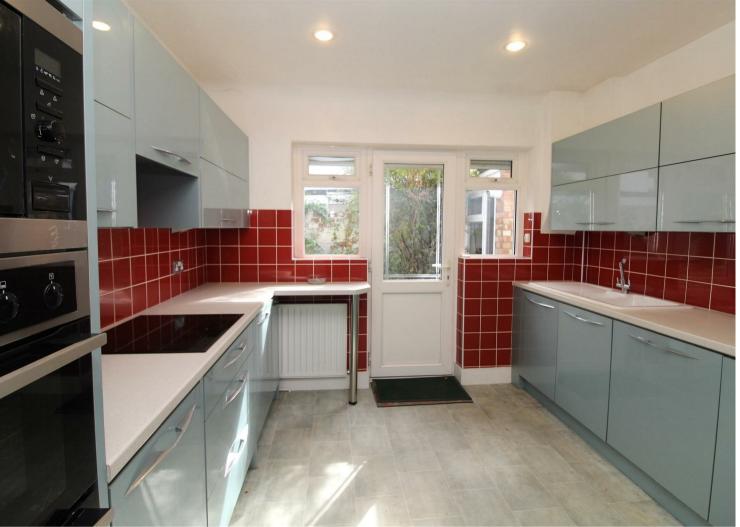

The current accommodation includes a large L shaped lounge and dining room, kitchen/breakfast room, the third bedroom could be used as a further reception room and there is a bathroom which is fitted with a shower.

# **Property Features**

• LOUNGE: 24'0 x 10'1

• DINING ROOM: 13'1 x 10'6

• KITCHEN: 10'6 x 9'10

• ATTACHED GARAGE: 23'3 x 7'9 (MAX)

OFF STREET PARKING

• BEDROOM 1: 12'8 x 11'9

• BEDROOM 2: 12'6 x 11'5