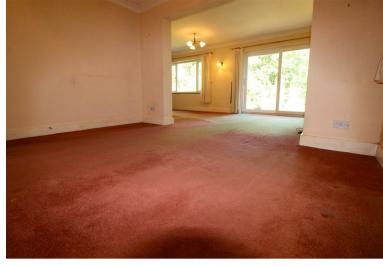

The current accommodation includes a large L shaped lounge and dining room, kitchen/breakfast room, the third bedroom could be used as a further reception room and there is a bathroom which is fitted with a shower.

# **Property Features**

• LOUNGE: 24'0 x 10'1

• DINING ROOM: 13'1 x 10'6

• KITCHEN: 10'6 x 9'10

• ATTACHED GARAGE: 23'3 x 7'9 (MAX)

OFF STREET PARKING

• BEDROOM 1: 12'8 x 11'9

• BEDROOM 2: 12'6 x 11'5