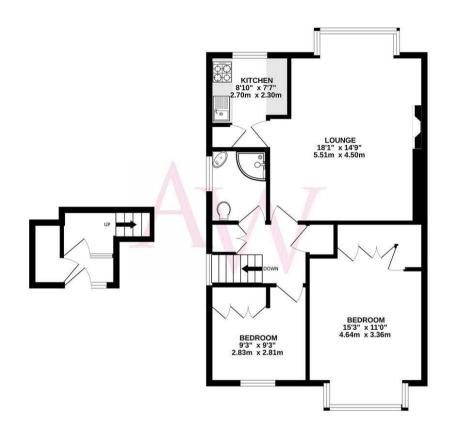

## **Property Features**

- LOUNGE/DINER: 18'1 x 14'9
- KITCHEN: 8'10 x 7'7
- DIRECT ACCESS TO 73' X 34' PRIVATE REAR GARDEN
- 127 YEAR LEASE
- SERVICE CHARGE TBA

- BEDROOM 1: 15'3 x 11'0
- BEDROOM 2: 9'3 x 9'3
- SHOWER ROOM
- GARAGE EN-BLOC
- CUL DE SAC

EPC RATING: C COUNCIL TAX BAND: D

FIRST FLOOR 715 sq.ft. (66.4 sq.m.) approx.

TOTAL FLOOR AREA : 715 sq.ft. (66.4 sq.m.) approx It has been made to ensure the accuracy of the floorplan contained here, measurement rooms and any other items are approximate and no responsibility is taken for any error takement. This plan is for illustrative purposes only and should be used as such by any