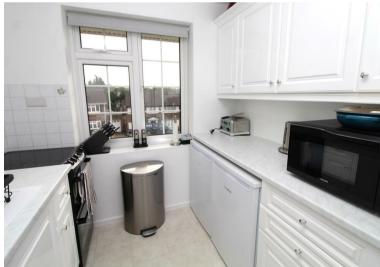

The property has its own entrance door leading to an entrance hall which has a fitted storage cupboard with plumbing and space for a washing and drying machine, stairs gently rise to the first floor landing, an 18ft lounge which has a fitted gas fire, modern fitted kitchen, an elegant 15ft main bedroom which has fitted wardrobes and overlooks the rear garden, a good sized second bedroom which is currently used as a dining room and there is a shower room.

## **Property Features**

- LOUNGE/DINER: 18'1 x 14'9
- KITCHEN: 8'10 x 7'7
- DIRECT ACCESS TO 73' X 34' PRIVATE REAR GARDEN
- 127 YEAR LEASE
- SERVICE CHARGE TBA

- BEDROOM 1: 15'3 x 11'0
- BEDROOM 2: 9'3 x 9'3
- SHOWER ROOM
- GARAGE EN-BLOC
- CUL DE SAC