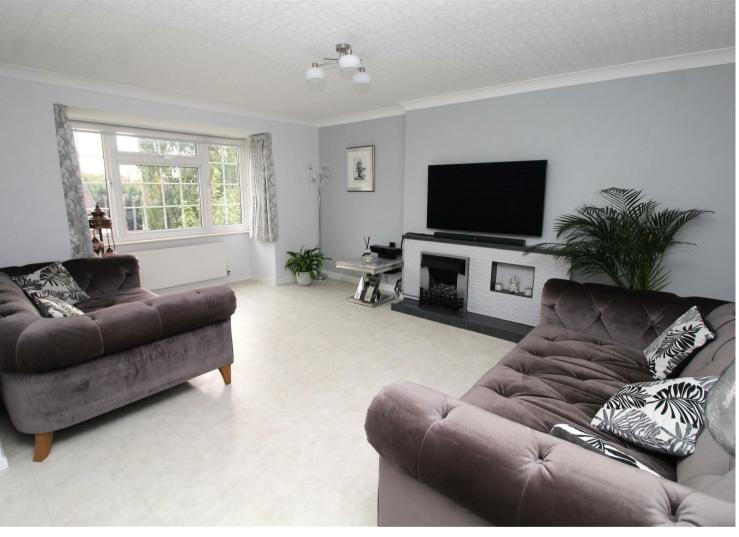

The property has its own entrance door leading to an entrance hall which has a fitted storage cupboard with plumbing and space for a washing and drying machine, stairs gently rise to the first floor landing, an 18ft lounge which has a fitted gas fire, modern fitted kitchen, an elegant 15ft main bedroom which has fitted wardrobes and overlooks the rear garden, a good sized second bedroom which is currently used as a dining room and there is a shower room.

## **Property Features**

- LOUNGE/DINER: 18'1 x 14'9
- KITCHEN: 8'10 x 7'7
- DIRECT ACCESS TO 73' X 34' PRIVATE REAR GARDEN
- 127 YEAR LEASE
- SERVICE CHARGE TBA

- BEDROOM 1: 15'3 x 11'0
- BEDROOM 2: 9'3 x 9'3
- SHOWER ROOM
- GARAGE EN-BLOC
- CUL DE SAC