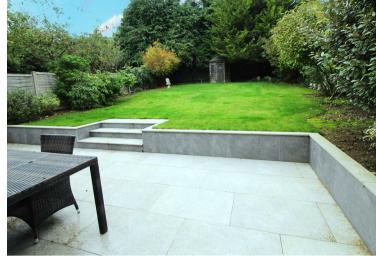

### **Property Overview**

Situated in a highly sought after cul-de-sac off Church Road, this tastefully refurbished two double bedroom first floor maisonette benefits from having direct access to a fabulous 60ft private rear garden with paved terrace and a garage enbloc.

## **Property Features**

- LOUNGE/DINER: 18'1 x 14'9
- KITCHEN: 8'10 x 7'7
- DIRECT ACCESS TO 73' X 34' PRIVATE REAR GARDEN
- 127 YEAR LEASE
- SERVICE CHARGE TBA

- BEDROOM 1: 15'3 x 11'0
- BEDROOM 2: 9'3 x 9'3
- SHOWER ROOM
- GARAGE EN-BLOC
- CUL DE SAC