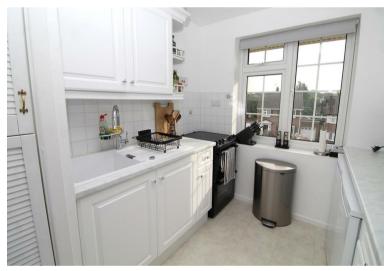

The property has its own entrance door leading to an entrance hall which has a fitted storage cupboard with plumbing and space for a washing and drying machine, stairs gently rise to the first floor landing, an 18ft lounge which has a fitted gas fire, modern fitted kitchen, an elegant 15ft main bedroom which has fitted wardrobes and overlooks the rear garden, a good sized second bedroom which is currently used as a dining room and there is a shower room.

## **Property Features**

- LOUNGE/DINER: 18'1 x 14'9
- KITCHEN: 8'10 x 7'7
- DIRECT ACCESS TO 73' X 34' PRIVATE REAR GARDEN
- 127 YEAR LEASE
- SERVICE CHARGE TBA

- BEDROOM 1: 15'3 x 11'0
- BEDROOM 2: 9'3 x 9'3
- SHOWER ROOM
- GARAGE EN-BLOC
- CUL DE SAC