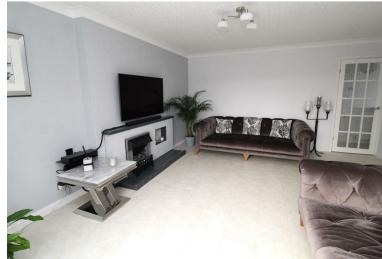

The property has its own entrance door leading to an entrance hall which has a fitted storage cupboard with plumbing and space for a washing and drying machine, stairs gently rise to the first floor landing, an 18ft lounge which has a fitted gas fire, modern fitted kitchen, an elegant 15ft main bedroom which has fitted wardrobes and overlooks the rear garden, a good sized second bedroom which is currently used as a dining room and there is a shower room.

## **Property Features**

- LOUNGE/DINER: 18'1 x 14'9
- KITCHEN: 8'10 x 7'7
- DIRECT ACCESS TO 73' X 34' PRIVATE REAR GARDEN
- 127 YEAR LEASE
- SERVICE CHARGE TBA

- BEDROOM 1: 15'3 x 11'0
- BEDROOM 2: 9'3 x 9'3
- SHOWER ROOM
- GARAGE EN-BLOC
- CUL DE SAC