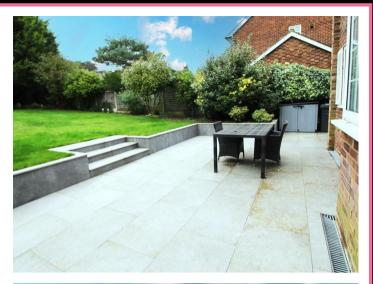

### **Property Overview**

Situated in a highly sought after cul-de-sac off Church Road, this tastefully refurbished two double bedroom first floor maisonette benefits from having direct access to a fabulous 60ft private rear garden with paved terrace and a garage enbloc.

## **Property Features**

- LOUNGE/DINER: 18'1 x 14'9
- KITCHEN: 8'10 x 7'7
- DIRECT ACCESS TO 73' X 34' PRIVATE REAR GARDEN
- 127 YEAR LEASE
- SERVICE CHARGE TBA

- BEDROOM 1: 15'3 x 11'0
- BEDROOM 2: 9'3 x 9'3
- SHOWER ROOM
- GARAGE EN-BLOC
- CUL DE SAC