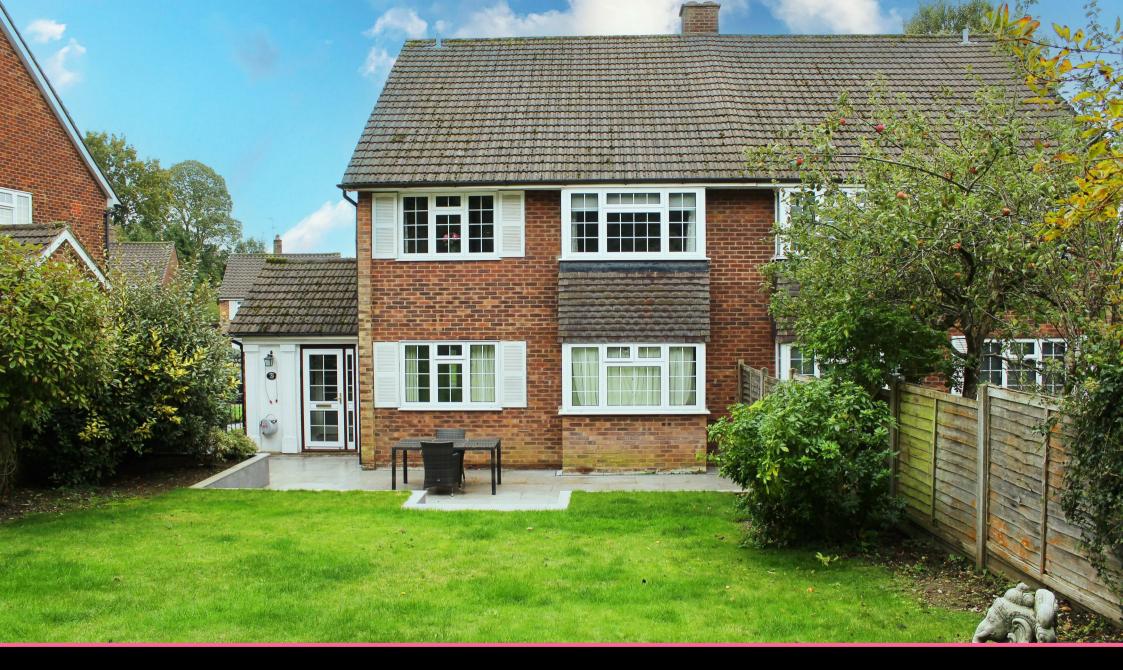

# 29 SANDRINGHAM ROAD, POTTERS BAR EN6 1EX

Offers In The Region Of £449,950 | Leasehold

### **Property Overview**

Situated in a highly sought after cul-de-sac off Church Road, this tastefully refurbished two double bedroom first floor maisonette benefits from having direct access to a fabulous 60ft private rear garden with paved terrace and a garage enbloc.

## **Property Features**

- LOUNGE/DINER: 18'1 x 14'9
- KITCHEN: 8'10 x 7'7
- DIRECT ACCESS TO 73' X 34' PRIVATE REAR GARDEN
- 127 YEAR LEASE
- SERVICE CHARGE TBA

- BEDROOM 1: 15'3 x 11'0
- BEDROOM 2: 9'3 x 9'3
- SHOWER ROOM
- GARAGE EN-BLOC
- CUL DE SAC