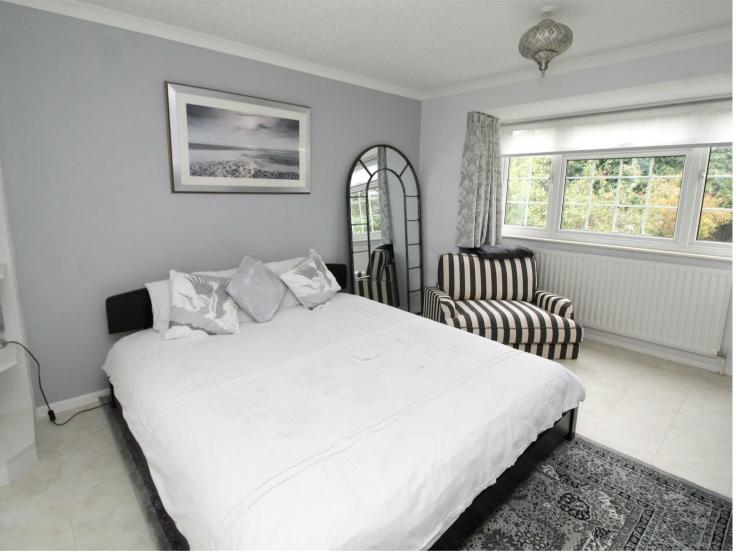

The property has its own entrance door leading to an entrance hall which has a fitted storage cupboard with plumbing and space for a washing and drying machine, stairs gently rise to the first floor landing, an 18ft lounge which has a fitted gas fire, modern fitted kitchen, an elegant 15ft main bedroom which has fitted wardrobes and overlooks the rear garden, a good sized second bedroom which is currently used as a dining room and there is a shower room.

## **Property Features**

- LOUNGE/DINER: 18'1 x 14'9
- KITCHEN: 8'10 x 7'7
- DIRECT ACCESS TO 73' X 34' PRIVATE REAR GARDEN
- 127 YEAR LEASE
- SERVICE CHARGE TBA

- BEDROOM 1: 15'3 x 11'0
- BEDROOM 2: 9'3 x 9'3
- SHOWER ROOM
- GARAGE EN-BLOC
- CUL DE SAC