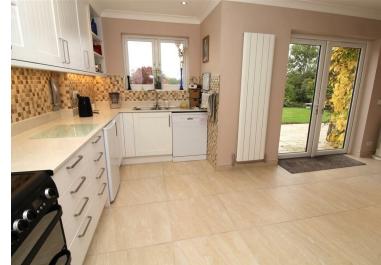

The spacious accommodation also includes a lounge, separate dining room area, modern fitted kitchen/breakfast room, uility room, the principal bedroom has fitted wadrobes and an en-suite shower which has a walk-in shower. two further double bedrooms and an additional shower room.

## **Property Features**

• LOUNGE: 15'7 x 14'6

• DINING ROOM: 15'2 x 11'11

• KITCHEN/BREAKFAST ROOM: 17'9 x 14'0

UTILITY ROOM

OFF STREET PARKING

• BEDROOM 1: 14'4 x 10'11

• BEDROOM 2: 13'5 x 10'11