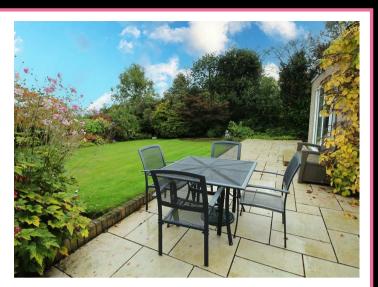

Externally the front drive provides off street parking for two cars and there is a very well maintained rear garden with a paved terrace and a side area for front access.