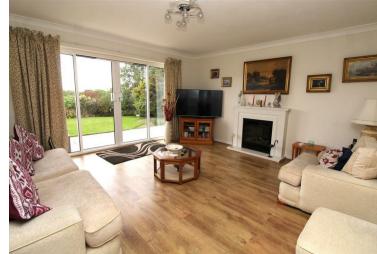

The spacious accommodation also includes a lounge, separate dining room area, modern fitted kitchen/breakfast room, uility room, the principal bedroom has fitted wadrobes and an en-suite shower which has a walk-in shower. two further double bedrooms and an additional shower room.

## **Property Features**

• LOUNGE: 15'7 x 14'6

• DINING ROOM: 15'2 x 11'11

• KITCHEN/BREAKFAST ROOM: 17'9 x 14'0

UTILITY ROOM

OFF STREET PARKING

• BEDROOM 1: 14'4 x 10'11

• BEDROOM 2: 13'5 x 10'11

## **Agents Notes**

The property benefits from a feature marble electric fireplace to the lounge, to the side of the property there is a timber built shed, a greenhouse and front access. Double glazed windows and central heating.