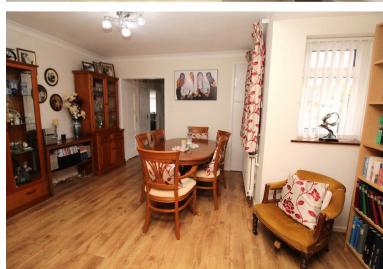

The spacious accommodation also includes a lounge, separate dining room area, modern fitted kitchen/breakfast room, uility room, the principal bedroom has fitted wadrobes and an en-suite shower which has a walk-in shower. two further double bedrooms and an additional shower room.

## **Property Features**

• LOUNGE: 15'7 x 14'6

• DINING ROOM: 15'2 x 11'11

• KITCHEN/BREAKFAST ROOM: 17'9 x 14'0

UTILITY ROOM

OFF STREET PARKING

• BEDROOM 1: 14'4 x 10'11

• BEDROOM 2: 13'5 x 10'11