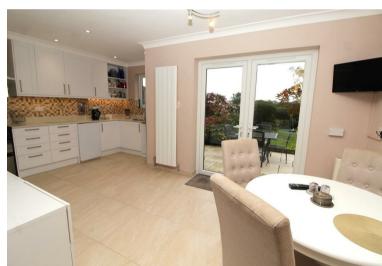

The spacious accommodation also includes a lounge, separate dining room area, modern fitted kitchen/breakfast room, uility room, the principal bedroom has fitted wadrobes and an en-suite shower which has a walk-in shower. two further double bedrooms and an additional shower room.

## **Property Features**

• LOUNGE: 15'7 x 14'6

• DINING ROOM: 15'2 x 11'11

• KITCHEN/BREAKFAST ROOM: 17'9 x 14'0

UTILITY ROOM

OFF STREET PARKING

• BEDROOM 1: 14'4 x 10'11

• BEDROOM 2: 13'5 x 10'11