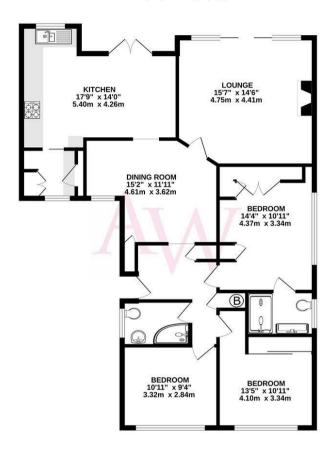

## **Property Features**

• LOUNGE: 15'7 x 14'6

• DINING ROOM: 15'2 x 11'11

• KITCHEN/BREAKFAST ROOM: 17'9 x 14'0

UTILITY ROOM

OFF STREET PARKING

• BEDROOM 1: 14'4 x 10'11

• BEDROOM 2: 13'5 x 10'11

• BEDROOM 3: 10'11 x 9'4

• TWO BATHROOMS (ONE EN-SUITE)

• REAR GARDEN: 40FT x 55FT

#### **GROUND FLOOR** 1153 sq.ft. (107.2 sq.m.) approx.

TOTAL FLOOR AREA: 1153 sq.ft. (107.2 sq.m.) approx tempt has been made to ensure the accuracy of the floorplan contained here, measurements ows, coms and any other items are approximate and no responsibility is taken for any error, insistatement. This plan is for illustrative purposes only and should be used as such by any chaser. The services, systems and appliances shown have not been tested and no guarante