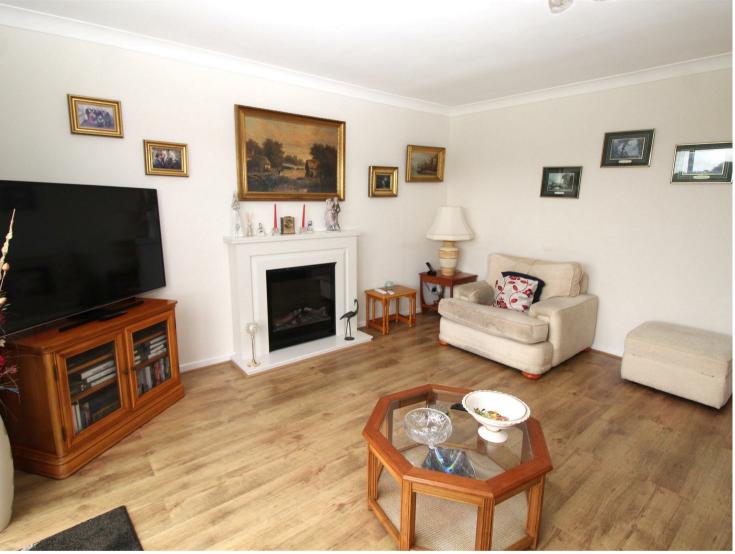

The spacious accommodation also includes a lounge, separate dining room area, modern fitted kitchen/breakfast room, uility room, the principal bedroom has fitted wadrobes and an en-suite shower which has a walk-in shower. two further double bedrooms and an additional shower room.

## **Agents Notes**

The property benefits from a feature marble electric fireplace to the lounge, to the side of the property there is a timber built shed, a greenhouse and front access. Double glazed windows and central heating.