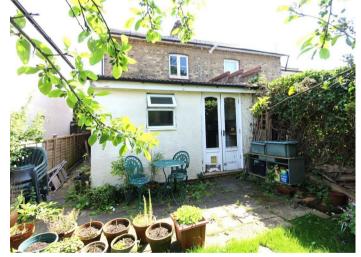

Externally, there are pretty front and rear gardens with the rear garden being westerly facing, a timber built shed and side access to the front.

- LIVING ROOM: 13'1 x 11'5
- DINING ROOM: 13'1 x 9'7
- KITCHEN: 9'2 x 7'1
- DOWNSTAIRS BATHROOM
- CHARACTERFUL FEATURES

- BEDROOM 1: 13'1 x 11'5
- BEDROOM 2: 9'10 x 9'7
- REAR GARDEN: 22FT x 15FT
- SASH WINDOWS
- CHAIN FREE