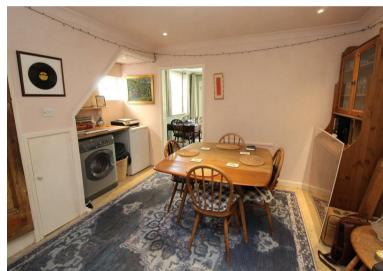

# **Property Overview**

CHAIN FREE - Set behind a low picket fence, a truly charming and characterful two double bedroom semi detached period cottage dating back to the Victorian era and is located in the highly sought after village of South Mimms. The property comprises an entrance porch, a fabulous living room which features a brick built fireplace, a separate dining room which leads to the modern fitted kitchen and a ground floor bathroom. To the first floor there are two good sized bedrooms.

Externally, there are pretty front and rear gardens with the rear garden being westerly facing, a timber built shed and side access to the front.

- LIVING ROOM: 13'1 x 11'5
- DINING ROOM: 13'1 x 9'7
- KITCHEN: 9'2 x 7'1
- DOWNSTAIRS BATHROOM
- CHARACTERFUL FEATURES