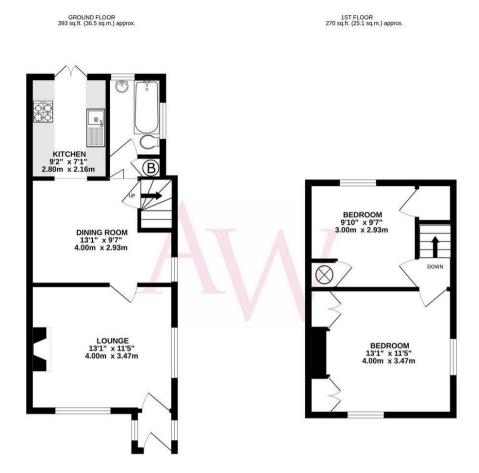

Externally, there are pretty front and rear gardens with the rear garden being westerly facing, a timber built shed and side access to the front.

- LIVING ROOM: 13'1 x 11'5
- DINING ROOM: 13'1 x 9'7
- KITCHEN: 9'2 x 7'1
- DOWNSTAIRS BATHROOM
- CHARACTERFUL FEATURES

- BEDROOM 1: 13'1 x 11'5
- BEDROOM 2: 9'10 x 9'7
- REAR GARDEN: 22FT x 15FT
- SASH WINDOWS
- CHAIN FREE

# **Agents Notes**

The property is fitted with sash windows and there is gas central heating.

COUNCIL TAX BAND: D

EPC RATING: D

TOTAL FLOOR AREA : 663 sq.ft. (61.6 sq.m.) approx. In this been made to ensure the accuracy of the floorplan contained here, measurement s, rooms and any other items are approximate and no responsibility is taken for any error statement. This taken is for illustrative purposes only and should be used as such by any