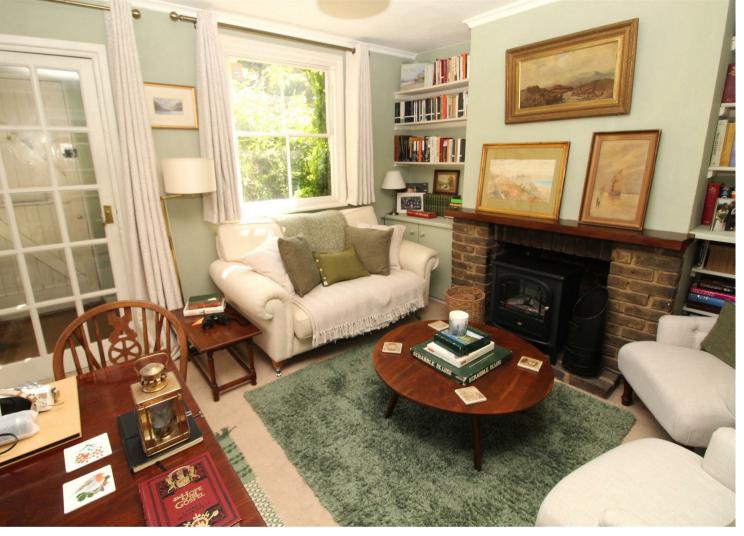

# **Property Overview**

CHAIN FREE - Set behind a low picket fence, a truly charming and characterful two double bedroom semi detached period cottage dating back to the Victorian era and is located in the highly sought after village of South Mimms. The property comprises an entrance porch, a fabulous living room which features a brick built fireplace, a separate dining room which leads to the modern fitted kitchen and a ground floor bathroom. To the first floor there are two good sized bedrooms.

Externally, there are pretty front and rear gardens with the rear garden being westerly facing, a timber built shed and side access to the front.

- LIVING ROOM: 13'1 x 11'5
- DINING ROOM: 13'1 x 9'7
- KITCHEN: 9'2 x 7'1
- DOWNSTAIRS BATHROOM
- CHARACTERFUL FEATURES