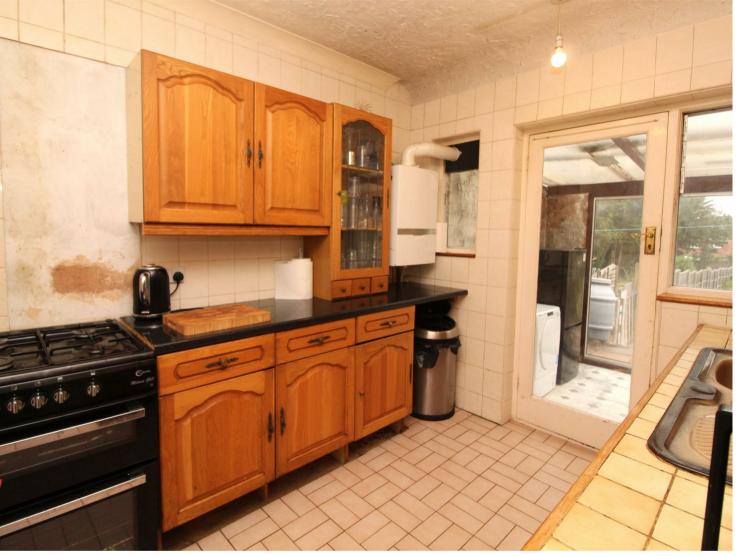

The current ground floor accommodation includes an entrance hall and potential study/office, a separate lounge, two bedrooms (one of these bedrooms could be used as a further reception room), a kitchen, bathroom and conservatory. To the first floor there are three bedrooms and a second bathroom.

The front drive provides off street parking for two cars and the car port to the side leads to a detached garage.

- LOUNGE: 14'0 x 13'9
- RECEPTION ROOM/BEDROOM: 15'7 x 9'10
- KITCHEN: 9'10 x 8'4
- CONSERVATORY: 24'1 x 7'9
- CHAIN FREE