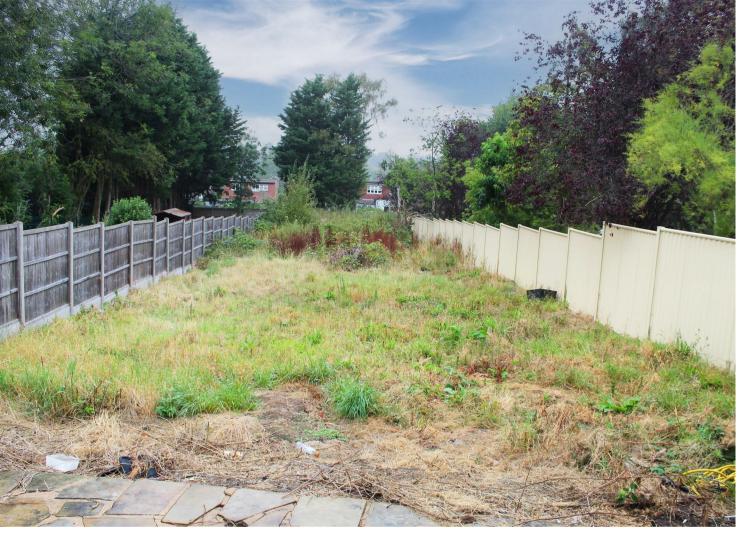

# **Property Overview**

\*\*CHAIN FREE\*\* Standing on a generous plot with a 230ft rear garden, this four/five bedroom semi detached chalet bungalow is located in one of Potters Bar's most sought after roads being a short walk away from the mainline station and shopping facilities.

- FOUR/FIVE BEDROOMS
- TWO BATHROOMS
- CAR PORT: 23'0 x 7'7
- GARAGE: 16'9 x 8'5
- 230FT REAR GARDEN