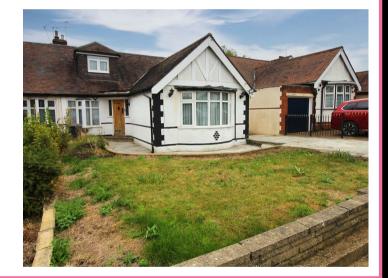

68 LADBROOKE DRIVE, POTTERS BAR EN6 1QW

Offers In The Region Of £650,000 | Freehold

# **Property Overview**

\*\*CHAIN FREE\*\* Standing on a generous plot with a 230ft rear garden, this four/five bedroom semi detached chalet bungalow is located in one of Potters Bar's most sought after roads being a short walk away from the mainline station and shopping facilities.