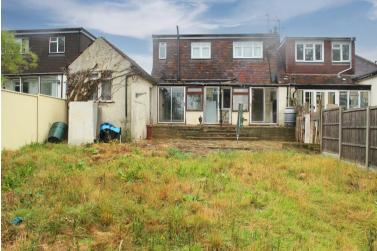

# **Property Overview**

\*\*CHAIN FREE\*\* Standing on a generous plot with a 230ft rear garden, this four/five bedroom semi detached chalet bungalow is located in one of Potters Bar's most sought after roads being a short walk away from the mainline station and shopping facilities.

The current ground floor accommodation includes an entrance hall and potential study/office, a separate lounge, two bedrooms (one of these bedrooms could be used as a further reception room), a kitchen, bathroom and conservatory. To the first floor there are three bedrooms and a second bathroom.

- FOUR/FIVE BEDROOMS
- TWO BATHROOMS
- CAR PORT: 23'0 x 7'7
- GARAGE: 16'9 x 8'5
- 230FT REAR GARDEN