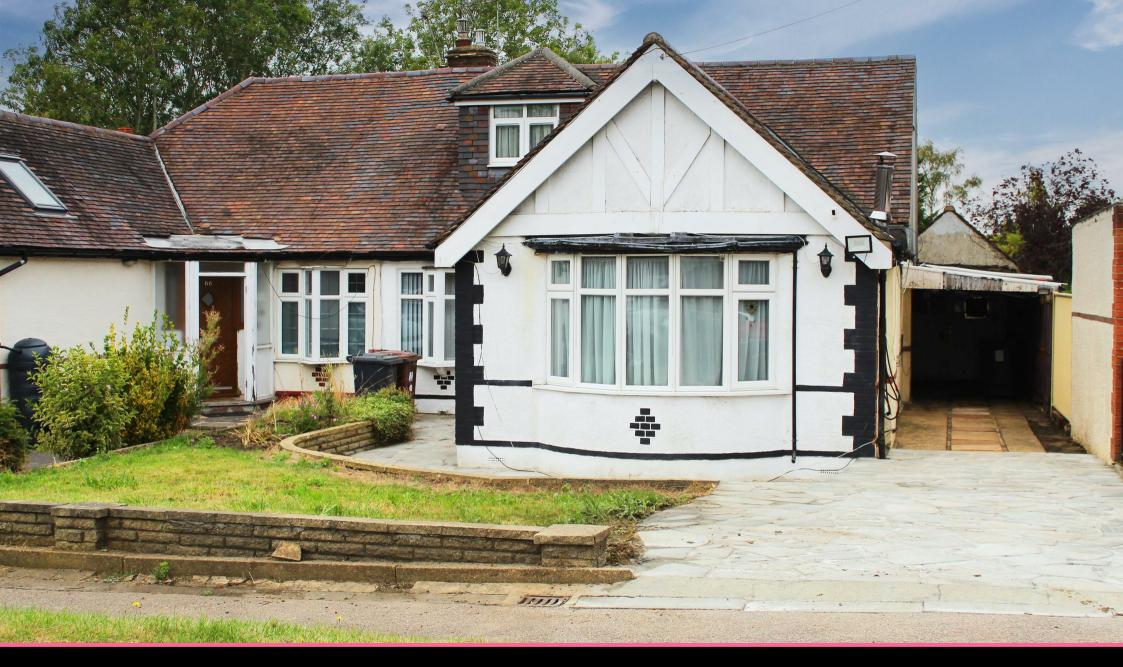

68 LADBROOKE DRIVE, POTTERS BAR EN6 1QW

Offers In The Region Of £650,000 | Freehold

# **Property Overview**

\*\*CHAIN FREE\*\* Standing on a generous plot with a 230ft rear garden, this four/five bedroom semi detached chalet bungalow is located in one of Potters Bar's most sought after roads being a short walk away from the mainline station and shopping facilities.

The front drive provides off street parking for two cars and the car port to the side leads to a detached garage.

- LOUNGE: 14'0 x 13'9
- RECEPTION ROOM/BEDROOM: 15'7 x 9'10
- KITCHEN: 9'10 x 8'4
- CONSERVATORY: 24'1 x 7'9
- CHAIN FREE