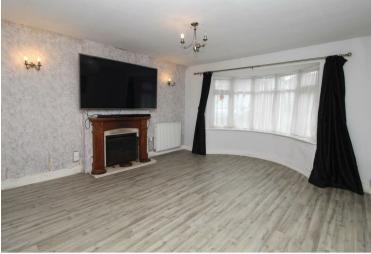

The current ground floor accommodation includes an entrance hall and potential study/office, a separate lounge, two bedrooms (one of these bedrooms could be used as a further reception room), a kitchen, bathroom and conservatory. To the first floor there are three bedrooms and a second bathroom.

The front drive provides off street parking for two cars and the car port to the side leads to a detached garage.

- LOUNGE: 14'0 x 13'9
- RECEPTION ROOM/BEDROOM: 15'7 x 9'10
- KITCHEN: 9'10 x 8'4
- CONSERVATORY: 24'1 x 7'9
- CHAIN FREE