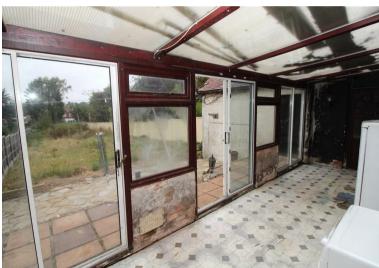

The current ground floor accommodation includes an entrance hall and potential study/office, a separate lounge, two bedrooms (one of these bedrooms could be used as a further reception room), a kitchen, bathroom and conservatory. To the first floor there are three bedrooms and a second bathroom.

The front drive provides off street parking for two cars and the car port to the side leads to a detached garage.

- LOUNGE: 14'0 x 13'9
- RECEPTION ROOM/BEDROOM: 15'7 x 9'10
- KITCHEN: 9'10 x 8'4
- CONSERVATORY: 24'1 x 7'9
- CHAIN FREE