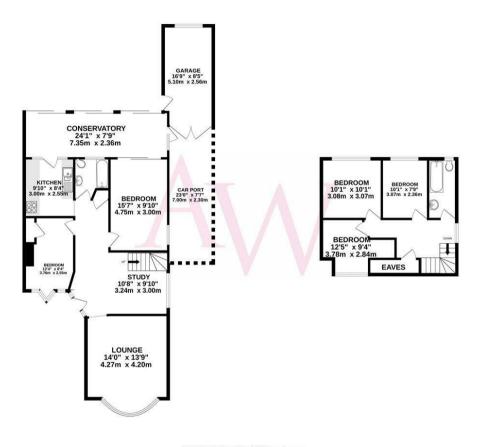

The current ground floor accommodation includes an entrance hall and potential study/office, a separate lounge, two bedrooms (one of these bedrooms could be used as a further reception room), a kitchen, bathroom and conservatory. To the first floor there are three bedrooms and a second bathroom.

The front drive provides off street parking for two cars and the car port to the side leads to a detached garage.

- LOUNGE: 14'0 x 13'9
- RECEPTION ROOM/BEDROOM: 15'7 x 9'10
- KITCHEN: 9'10 x 8'4
- CONSERVATORY: 24'1 x 7'9
- CHAIN FREE

- FOUR/FIVE BEDROOMS
- TWO BATHROOMS
- CAR PORT: 23'0 x 7'7
- GARAGE: 16'9 x 8'5
- 230FT REAR GARDEN

#### COUNCIL TAX BAND: E

GROUND FLOOR 1302 sq.ft. (120.9 sq.m.) approx

1ST FLOOR 433 sq.ft. (40.3 sq.m.) approx.

TOTAL FLOOR AREA : 1735 sq.ft. (161.2 sq.m.) approx. COTAL ELCORT APPLICATION SQLIL (2012, 2011) (ppp)00.
Temp has been made to ensure the accuracy of the floogian contained here, measurement over, come and any other terms are approximate and no responsibility is taken for any enror, chases. The services, systems and applications: shown here not been itseld and no guarante as to their operability or efficiency can be given. Made with Memory Core 2016.