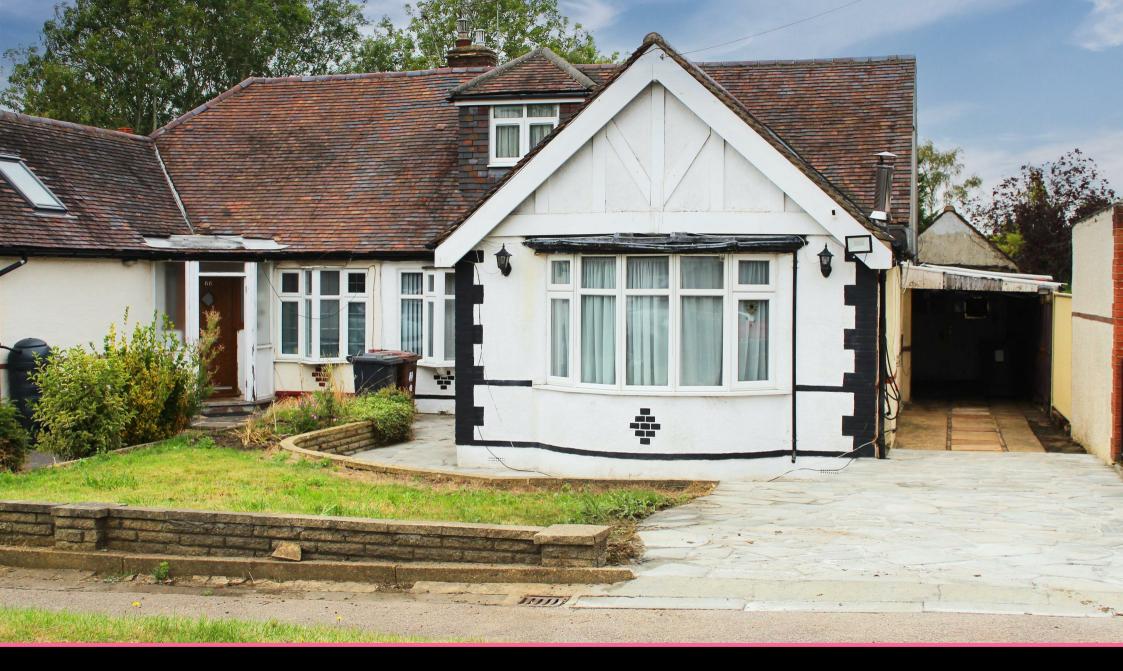

68 LADBROOKE DRIVE, POTTERS BAR EN6 1QW

Offers In The Region Of £670,000 | Freehold

# **Property Overview**

\*\*CHAIN FREE\*\* Standing on a generous plot with a 230ft rear garden, this four/five bedroom semi detached chalet bungalow is located in one of Potters Bar's most sought after roads being a short walk away from the mainline station and shopping facilities.

The front drive provides off street parking for two cars and the car port to the side leads to a detached garage.