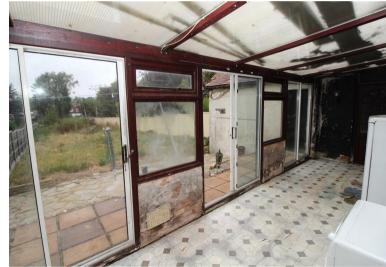

The current ground floor accommodation includes an entrance hall and potential study/office, a separate lounge, two bedrooms (one of these bedrooms could be used as a further reception room), a kitchen, bathroom and conservatory. To the first floor there are three bedrooms and a second bathroom.

### **Property Features**

• LOUNGE: 14'0 x 13'9

• RECEPTION ROOM/BEDROOM: 15'7 x 9'10

• KITCHEN: 9'10 x 8'4

• CONSERVATORY: 24'1 x 7'9

CHAIN FREE

FOUR/FIVE BEDROOMS

TWO BATHROOMS