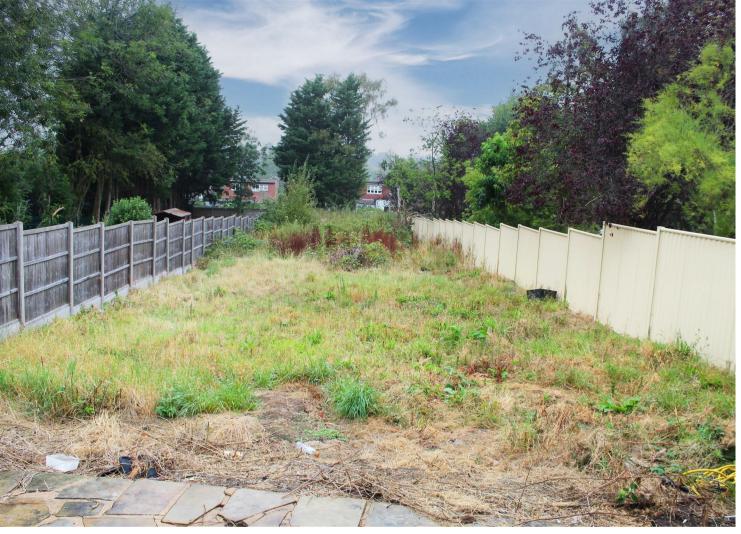

# **Property Overview**

\*\*CHAIN FREE\*\* Standing on a generous plot with a 230ft rear garden, this four/five bedroom semi detached chalet bungalow is located in one of Potters Bar's most sought after roads being a short walk away from the mainline station and shopping facilities.

• CAR PORT: 23'0 x 7'7

• GARAGE: 16'9 x 8'5

• 230FT REAR GARDEN