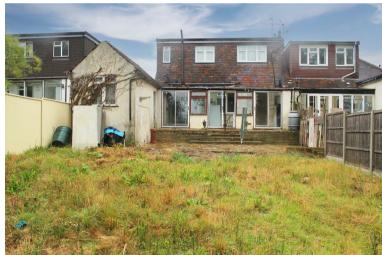

# **Property Overview**

\*\*CHAIN FREE\*\* Standing on a generous plot with a 230ft rear garden, this four/five bedroom semi detached chalet bungalow is located in one of Potters Bar's most sought after roads being a short walk away from the mainline station and shopping facilities.

• CAR PORT: 23'0 x 7'7

• GARAGE: 16'9 x 8'5

• 230FT REAR GARDEN