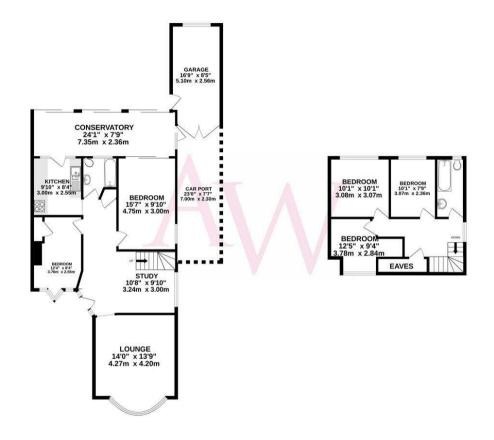

The current ground floor accommodation includes an entrance hall and potential study/office, a separate lounge, two bedrooms (one of these bedrooms could be used as a further reception room), a kitchen, bathroom and conservatory. To the first floor there are three bedrooms and a second bathroom.

The front drive provides off street parking for two cars and the car port to the side leads to a detached garage.

### **Property Features**

• LOUNGE: 14'0 x 13'9

• RECEPTION ROOM/BEDROOM: 15'7 x 9'10

• KITCHEN: 9'10 x 8'4

• CONSERVATORY: 24'1 x 7'9

CHAIN FREE

FOUR/FIVE BEDROOMS

TWO BATHROOMS

• CAR PORT: 23'0 x 7'7

• GARAGE: 16'9 x 8'5

• 230FT REAR GARDEN

## **Agents Notes**

EPC RATING: D

COUNCIL TAX BAND: E

GROUND FLOOR 1302 sq.ft. (120.9 sq.m.) approx 1ST FLOOR 433 sq.ft. (40.3 sq.m.) approx.

TOTAL FLOOR AREA: 1735 sq.ft. (161.2 sq.m.) approx.

tempt has been made to ensure the accuracy of the floogram contained here, measurement lower, comes and any other ferms are approximate and no responsibility to taken for any error, comes and any other ferms are approximate and no responsibility to taken for any error, chaken. The services, systems and appliances shown here to been tested and no guarante as to their operability or efficiency can be given. Made with Metropic ca024.