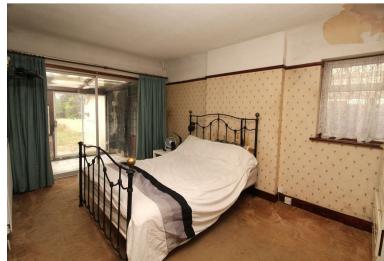

The current ground floor accommodation includes an entrance hall and potential study/office, a separate lounge, two bedrooms (one of these bedrooms could be used as a further reception room), a kitchen, bathroom and conservatory. To the first floor there are three bedrooms and a second bathroom.

### **Property Features**

• LOUNGE: 14'0 x 13'9

• RECEPTION ROOM/BEDROOM: 15'7 x 9'10

• KITCHEN: 9'10 x 8'4

• CONSERVATORY: 24'1 x 7'9

CHAIN FREE

FOUR/FIVE BEDROOMS

TWO BATHROOMS