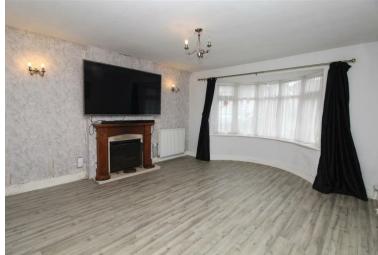

The current ground floor accommodation includes an entrance hall and potential study/office, a separate lounge, two bedrooms (one of these bedrooms could be used as a further reception room), a kitchen, bathroom and conservatory. To the first floor there are three bedrooms and a second bathroom.

### **Property Features**

• LOUNGE: 14'0 x 13'9

• RECEPTION ROOM/BEDROOM: 15'7 x 9'10

• KITCHEN: 9'10 x 8'4

• CONSERVATORY: 24'1 x 7'9

CHAIN FREE

FOUR/FIVE BEDROOMS

TWO BATHROOMS