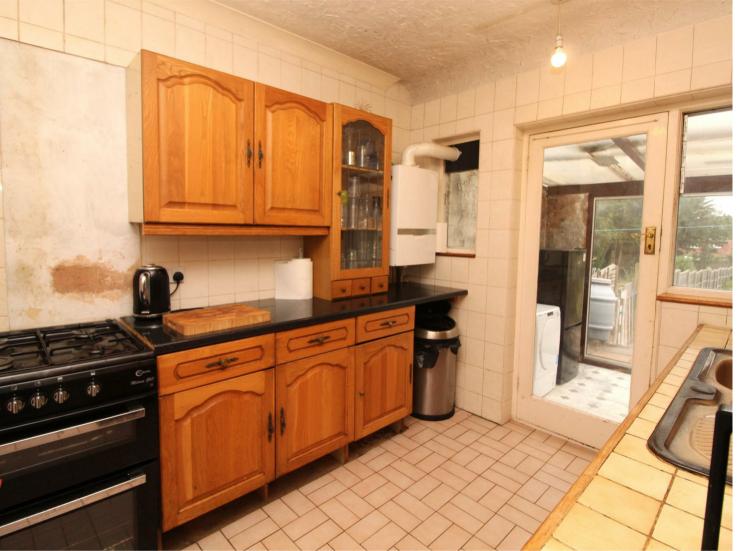

The current ground floor accommodation includes an entrance hall and potential study/office, a separate lounge, two bedrooms (one of these bedrooms could be used as a further reception room), a kitchen, bathroom and conservatory. To the first floor there are three bedrooms and a second bathroom.

### **Property Features**

• LOUNGE: 14'0 x 13'9

• RECEPTION ROOM/BEDROOM: 15'7 x 9'10

• KITCHEN: 9'10 x 8'4

• CONSERVATORY: 24'1 x 7'9

CHAIN FREE

FOUR/FIVE BEDROOMS

TWO BATHROOMS