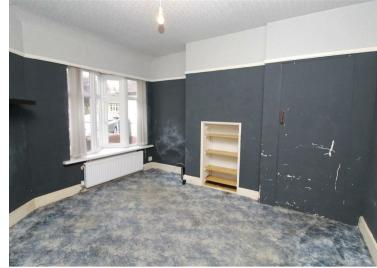

The current ground floor accommodation includes an entrance hall and potential study/office, a separate lounge, two bedrooms (one of these bedrooms could be used as a further reception room), a kitchen, bathroom and conservatory. To the first floor there are three bedrooms and a second bathroom.

### **Property Features**

• LOUNGE: 14'0 x 13'9

• RECEPTION ROOM/BEDROOM: 15'7 x 9'10

• KITCHEN: 9'10 x 8'4

• CONSERVATORY: 24'1 x 7'9

CHAIN FREE

FOUR/FIVE BEDROOMS

TWO BATHROOMS