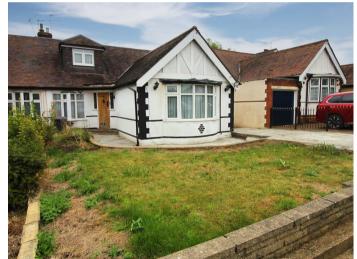

# **Property Overview**

\*\*CHAIN FREE\*\* Standing on a generous plot with a 230ft rear garden, this four/five bedroom semi detached chalet bungalow is located in one of Potters Bar's most sought after roads being a short walk away from the mainline station and shopping facilities.

The property is in need of refurbishment and would be perfect for buyers wishing to personalise their next home.

Please note that Planning Permission was granted on 5th October 2004 for a loft conversion with side gable and front and rear windows and associated alterations. Whilst the majority of the works were carried out, we understand that a Building Regulations Completion Certificate was not signed off and therefore technically the planning permission has expired.