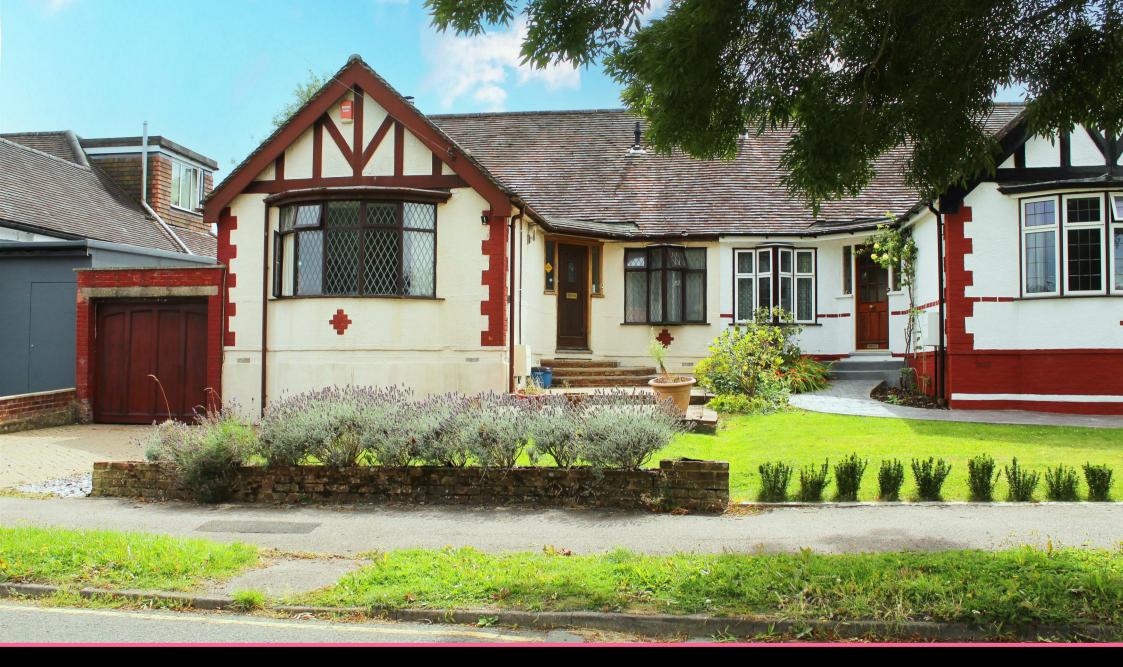

61 LADBROOKE DRIVE, POTTERS BAR EN6 1QW

Offers In The Region Of £835,000 | Freehold

### **Property Overview**

Featuring a fabulous 150ft south facing rear garden, this chain free three double bedroom semi detached chalet bungalow benefits from a full width rear extension and a loft conversion and now provides flexible and spacious accommodation.

The front drive provides off street parking for two cars, there is an attached garage.and the rear garden has a paved terrace and a well manicured lawn.