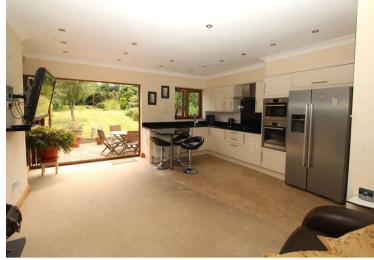

The front lounge has a remote controlled gas fire, the open plan kitchen/breakfast room/family room has bi-fold doors opening onto the terrace and rear garden, a separate utility room, guest cloakroom, two good sized bedrooms and a family bathroom. To the first floor there is the principal bedroom which has a walk-in dressing room and an en-suite shower room.