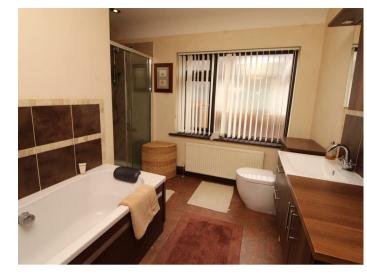

The front lounge has a remote controlled gas fire, the open plan kitchen/breakfast room/family room has bi-fold doors opening onto the terrace and rear garden, a separate utility room, guest cloakroom, two good sized bedrooms and a family bathroom. To the first floor there is the principal bedroom which has a walk-in dressing room and an en-suite shower room.

# **Property Features**

- LOUNGE: 13'9 x 12'10
- KITCHEN/FAMILY ROOM: 22'2 x 16'4
- UTILITY ROOM AND GUEST CLOAKROOM
- ATTACHED GARAGE: 17'1 x 8'7
- 150FT SOUTH FACING REAR GARDEN

- BEDROOM 1: 14'2 x 9'7
- BEDROOM 2: 12'5 x 11'5
- BEDROOM 3: 14'9 x 8'5
- TWO BATHROOMS (ONE EN-SUITE)
- EN-SUITE DRESSING ROOM