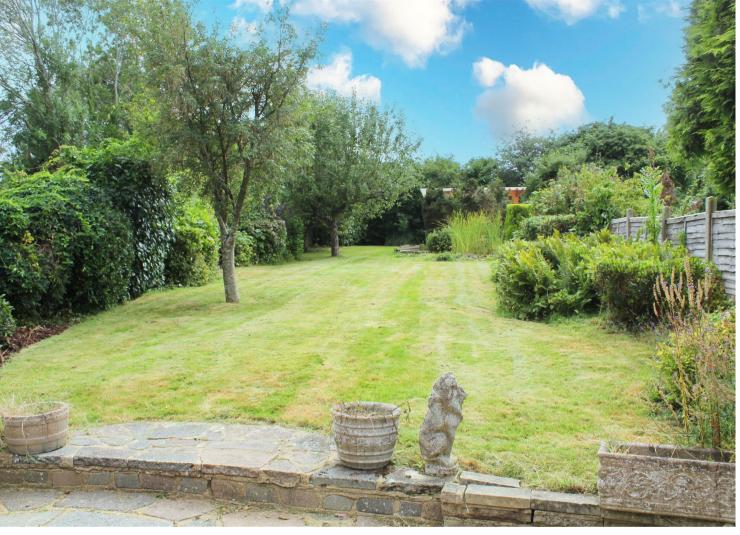

### **Property Overview**

Featuring a fabulous 150ft south facing rear garden, this chain free three double bedroom semi detached chalet bungalow benefits from a full width rear extension and a loft conversion and now provides flexible and spacious accommodation.

The garden has a "dog-leg" to the right, which widens the garden to approximately 66ft (maximum). We understand that our vendor acquired this additional area of garden from number 59.

The property is located in one of Potters Bar's most sought after roads being just a short walk away from the extensive shopping facilities in Darkes Lane and the mainline station.

The front drive provides off street parking for two cars, there is an attached garage.and the rear garden has a paved terrace and a well manicured lawn.