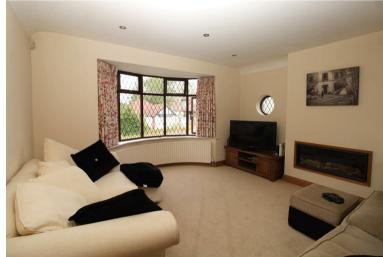

The front lounge has a remote controlled gas fire, the open plan kitchen/breakfast room/family room has bi-fold doors opening onto the terrace and rear garden, a separate utility room, guest cloakroom, two good sized bedrooms and a family bathroom. To the first floor there is the principal bedroom which has a walk-in dressing room and an en-suite shower room.