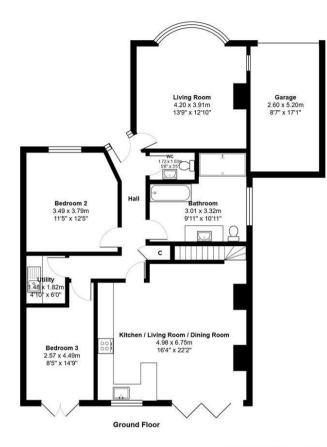

The front lounge has a remote controlled gas fire, the open plan kitchen/breakfast room/family room has bi-fold doors opening onto the terrace and rear garden, a separate utility room, guest cloakroom, two good sized bedrooms and a family bathroom. To the first floor there is the principal bedroom which has a walk-in dressing room and an en-suite shower room.

The front drive provides off street parking for two cars, there is an attached garage.and the rear garden has a paved terrace and a well manicured lawn.

# **Property Features**

- LOUNGE: 13'9 x 12'10
- KITCHEN/FAMILY ROOM: 22'2 x 16'4
- UTILITY ROOM AND GUEST CLOAKROOM
- ATTACHED GARAGE: 17'1 x 8'7
- 150FT SOUTH FACING REAR GARDEN

- BEDROOM 1: 14'2 x 9'7
- BEDROOM 2: 12'5 x 11'5
- BEDROOM 3: 14'9 x 8'5
- TWO BATHROOMS (ONE EN-SUITE)
- EN-SUITE DRESSING ROOM

COUNCIL TAX BAND: D

EPC RATING: D

Total Area: 120.0 m<sup>2</sup> ... 1292 ft<sup>2</sup> All measurements are approximate and for display purposes only