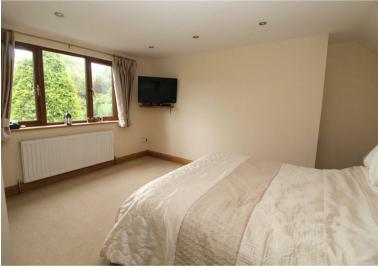

The front lounge has a remote controlled gas fire, the open plan kitchen/breakfast room/family room has bi-fold doors opening onto the terrace and rear garden, a separate utility room, guest cloakroom, two good sized bedrooms and a family bathroom. To the first floor there is the principal bedroom which has a walk-in dressing room and an en-suite shower room.

# **Property Features**

- LOUNGE: 13'9 x 12'10
- KITCHEN/FAMILY ROOM: 22'2 x 16'4
- UTILITY ROOM AND GUEST CLOAKROOM
- ATTACHED GARAGE: 17'1 x 8'7
- 150FT SOUTH FACING REAR GARDEN

- BEDROOM 1: 14'2 x 9'7
- BEDROOM 2: 12'5 x 11'5
- BEDROOM 3: 14'9 x 8'5
- TWO BATHROOMS (ONE EN-SUITE)
- EN-SUITE DRESSING ROOM