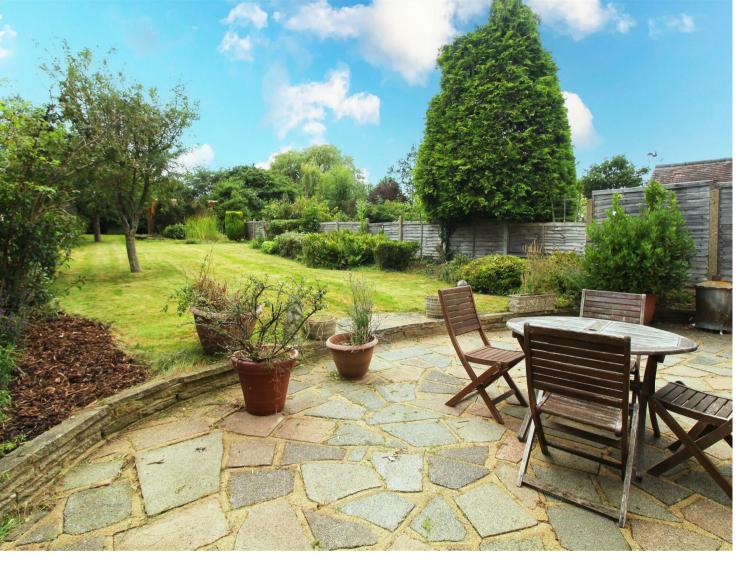

### **Property Overview**

Featuring a fabulous 150ft south facing rear garden, this chain free three double bedroom semi detached chalet bungalow benefits from a full width rear extension and a loft conversion and now provides flexible and spacious accommodation.

The garden has a "dog-leg" to the right, which widens the garden to approximately 66ft (maximum). We understand that our vendor acquired this additional area of garden from number 59.

The property is located in one of Potters Bar's most sought after roads being just a short walk away from the extensive shopping facilities in Darkes Lane and the mainline station.

The front drive provides off street parking for two cars, there is an attached garage.and the rear garden has a paved terrace and a well manicured lawn.