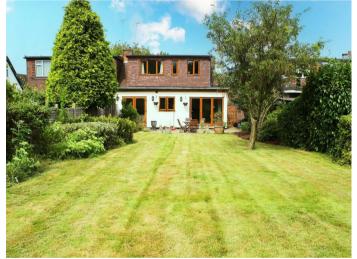

### **Property Overview**

Featuring a fabulous 150ft south facing rear garden, this chain free three double bedroom semi detached chalet bungalow benefits from a full width rear extension and a loft conversion and now provides flexible and spacious accommodation.

The garden has a "dog-leg" to the right, which widens the garden to approximately 66ft (maximum). We understand that our vendor acquired this additional area of garden from number 59.

The property is located in one of Potters Bar's most sought after roads being just a short walk away from the extensive shopping facilities in Darkes Lane and the mainline station.

The front drive provides off street parking for two cars, there is an attached garage.and the rear garden has a paved terrace and a well manicured lawn.

## **Agents Notes**

We understand that the a new gas boiler was installed in 2020 and is located in the loft, excellent eaves storage and there is a timber built enclosed hot tub towards the rear of the garden