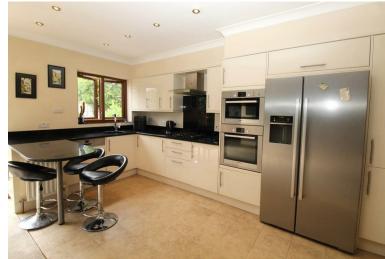

The front lounge has a remote controlled gas fire, the open plan kitchen/breakfast room/family room has bi-fold doors opening onto the terrace and rear garden, a separate utility room, guest cloakroom, two good sized bedrooms and a family bathroom. To the first floor there is the principal bedroom which has a walk-in dressing room and an en-suite shower room.

# **Property Features**

- LOUNGE: 13'9 x 12'10
- KITCHEN/FAMILY ROOM: 22'2 x 16'4
- UTILITY ROOM AND GUEST CLOAKROOM
- ATTACHED GARAGE: 17'1 x 8'7
- 150FT SOUTH FACING REAR GARDEN

- BEDROOM 1: 14'2 x 9'7
- BEDROOM 2: 12'5 x 11'5
- BEDROOM 3: 14'9 x 8'5
- TWO BATHROOMS (ONE EN-SUITE)
- EN-SUITE DRESSING ROOM