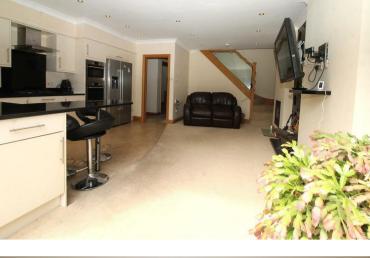

The front lounge has a remote controlled gas fire, the open plan kitchen/breakfast room/family room has bi-fold doors opening onto the terrace and rear garden, a separate utility room, guest cloakroom, two good sized bedrooms and a family bathroom. To the first floor there is the principal bedroom which has a walk-in dressing room and an en-suite shower room.