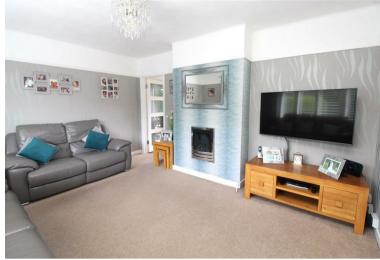

## **Property Overview**

Situated in a quiet tree lined slip road set well back from Hatfield Road, is this immaculately presented three bedroom semi detached family home which features a welcoming entrance hall, a separate lounge which leads to the dining room and the modern fully fitted kitchen gives access to the dining room, conservatory and the garage.

## **Property Features**

- LOUNGE: 14'8 x 12'0
- DINING ROOM: 10'8 x 10'8
- CONSERVATORY: 10'9 x 10'7
- KITCHEN: 10'8 x 10'6
- GARAGE: 16'9 x 7'6

- BEDROOM 1: 12'8 x 12'0
- BEDROOM 2: 12'8 x 10'8
- BEDROOM 3: 8'8 x 7'8
- BATHROOM/SEPARATE W.C
- BEAUTIFUL 80FT REAR GARDEN