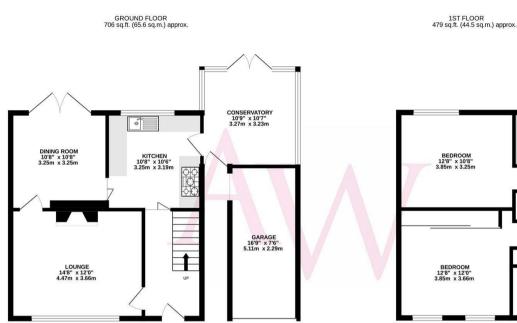

## **Property Overview**

Situated in a quiet tree lined slip road set well back from Hatfield Road, is this immaculately presented three bedroom semi detached family home which features a welcoming entrance hall, a separate lounge which leads to the dining room and the modern fully fitted kitchen gives access to the dining room, conservatory and the garage.

To the first floor there are two double bedrooms, a further single bedroom and a bathroom with a separate w.c.

Externally the front drive provides off street parking for two/three vehicles with an electric car charging point, a garage to the side and there is a beautifully maintained 80ft mature rear garden.

## **Property Features**

- LOUNGE: 14'8 x 12'0
- DINING ROOM: 10'8 x 10'8
- CONSERVATORY: 10'9 x 10'7
- KITCHEN: 10'8 x 10'6
- GARAGE: 16'9 x 7'6

- BEDROOM 1: 12'8 x 12'0
- BEDROOM 2: 12'8 x 10'8
- BEDROOM 3: 8'8 x 7'8
- BATHROOM/SEPARATE W.C
- BEAUTIFUL 80FT REAR GARDEN

EPC RATING: D

COUNCIL TAX BAND: E

BEDROOM 12'8" x 10'8" 3.85m x 3.25m BEDROOM 12'8" x 12'0" 3.85m x 3.66m BEDROOM 8'8" x 7'8" 2.65m x 2.33m

### TOTAL FLOOR AREA : 1185 sq.ft. (110.1 sq.m.) approx. Whilst every attempt has been made to ensure the accuracy of the toophan contained here, measurements of doors, windows, rooms and any other tiens are approximate and no responsibility to skein for any error, prospective purchase: The services, systems and applications shown have no been tested and no guarantee as to their operability or efficiency can be given.