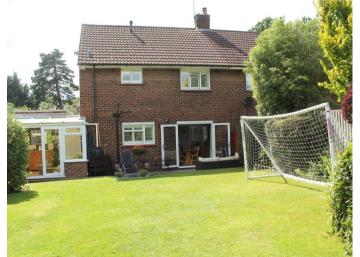

To the first floor there are two double bedrooms, a further single bedroom and a bathroom with a separate w.c.

Externally the front drive provides off street parking for two/three vehicles with an electric car charging point, a garage to the side and there is a beautifully maintained 80ft mature rear garden.