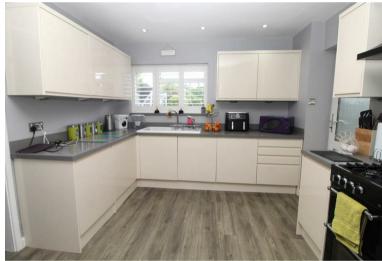

## **Property Overview**

Situated in a quiet tree lined slip road set well back from Hatfield Road, is this immaculately presented three bedroom semi detached family home which features a welcoming entrance hall, a separate lounge which leads to the dining room and the modern fully fitted kitchen gives access to the dining room, conservatory and the garage.

## **Property Features**

- LOUNGE: 14'8 x 12'0
- DINING ROOM: 10'8 x 10'8
- CONSERVATORY: 10'9 x 10'7
- KITCHEN: 10'8 x 10'6
- GARAGE: 16'9 x 7'6

- BEDROOM 1: 12'8 x 12'0
- BEDROOM 2: 12'8 x 10'8
- BEDROOM 3: 8'8 x 7'8
- BATHROOM/SEPARATE W.C
- BEAUTIFUL 80FT REAR GARDEN