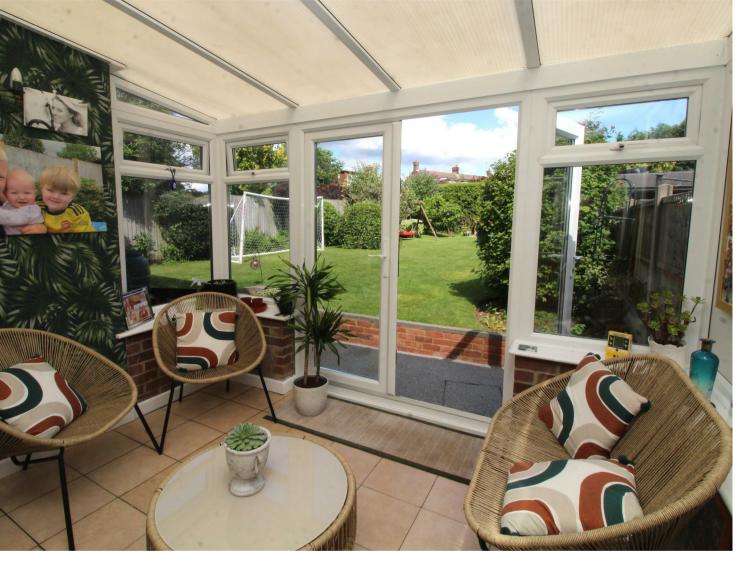

## **Property Overview**

Situated in a quiet tree lined slip road set well back from Hatfield Road, is this immaculately presented three bedroom semi detached family home which features a welcoming entrance hall, a separate lounge which leads to the dining room and the modern fully fitted kitchen gives access to the dining room, conservatory and the garage.

## **Property Features**

- LOUNGE: 14'8 x 12'0
- DINING ROOM: 10'8 x 10'8
- CONSERVATORY: 10'9 x 10'7
- KITCHEN: 10'8 x 10'6
- GARAGE: 16'9 x 7'6

- BEDROOM 1: 12'8 x 12'0
- BEDROOM 2: 12'8 x 10'8
- BEDROOM 3: 8'8 x 7'8
- BATHROOM/SEPARATE W.C
- BEAUTIFUL 80FT REAR GARDEN