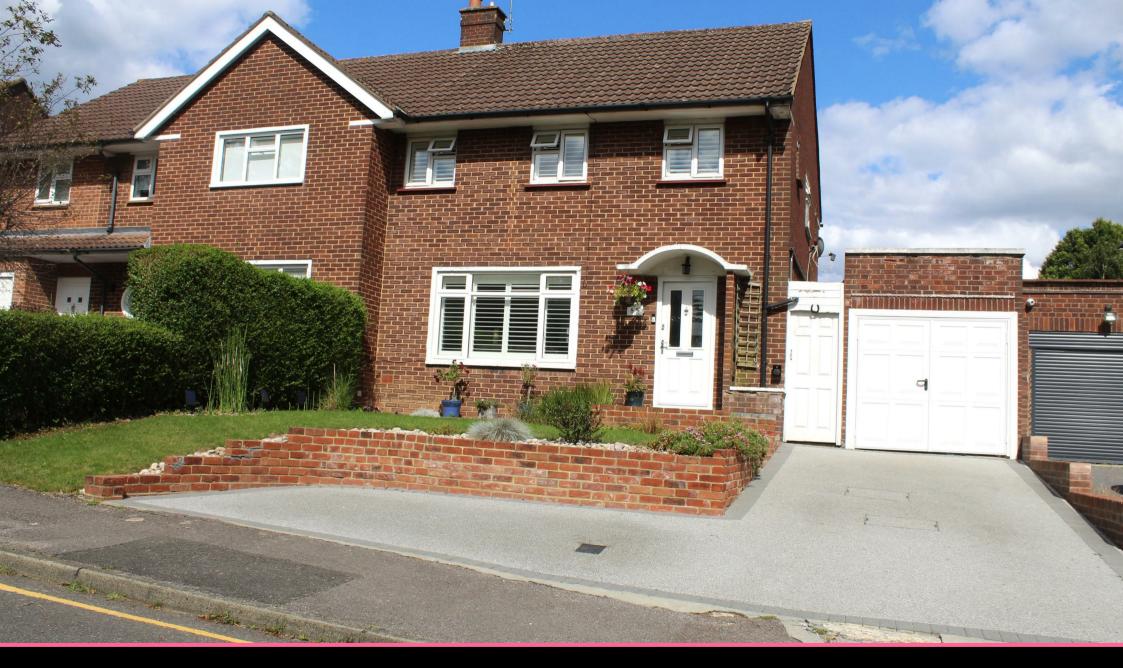

85 HATFIELD ROAD, POTTERS BAR EN6 1HZ

Offers In The Region Of £679,950 | Freehold

## **Property Overview**

Situated in a quiet tree lined slip road set well back from Hatfield Road, is this immaculately presented three bedroom semi detached family home which features a welcoming entrance hall, a separate lounge which leads to the dining room and the modern fully fitted kitchen gives access to the dining room, conservatory and the garage.

To the first floor there are two double bedrooms, a further single bedroom and a bathroom with a separate w.c.

Externally the front drive provides off street parking for two/three vehicles with an electric car charging point, a garage to the side and there is a beautifully maintained 80ft mature rear garden.