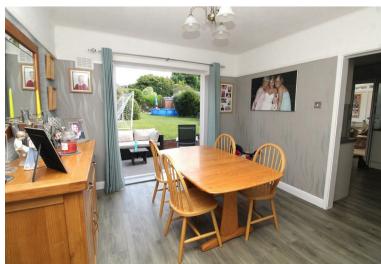

## **Property Overview**

Situated in a quiet tree lined slip road set well back from Hatfield Road, is this immaculately presented three bedroom semi detached family home which features a welcoming entrance hall, a separate lounge which leads to the dining room and the modern fully fitted kitchen gives access to the dining room, conservatory and the garage.

## **Property Features**

- LOUNGE: 14'8 x 12'0
- DINING ROOM: 10'8 x 10'8
- CONSERVATORY: 10'9 x 10'7
- KITCHEN: 10'8 x 10'6
- GARAGE: 16'9 x 7'6

- BEDROOM 1: 12'8 x 12'0
- BEDROOM 2: 12'8 x 10'8
- BEDROOM 3: 8'8 x 7'8
- BATHROOM/SEPARATE W.C
- BEAUTIFUL 80FT REAR GARDEN