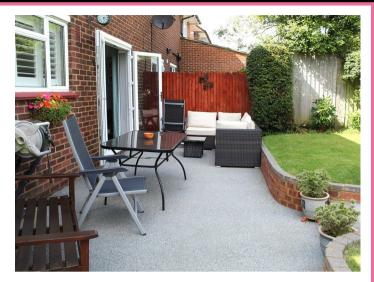

To the first floor there are two double bedrooms, a further single bedroom and a bathroom with a separate w.c.

Externally the front drive provides off street parking for two/three vehicles with an electric car charging point, a garage to the side and there is a beautifully maintained 80ft mature rear garden.