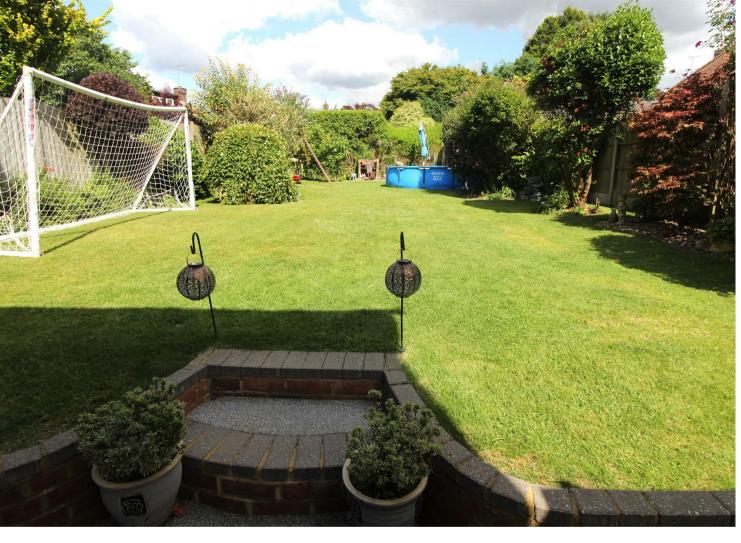

To the first floor there are two double bedrooms, a further single bedroom and a bathroom with a separate w.c.

Externally the front drive provides off street parking for two/three vehicles with an electric car charging point, a garage to the side and there is a beautifully maintained 80ft mature rear garden.

## **Property Features**

- LOUNGE: 14'8 x 12'0
- DINING ROOM: 10'8 x 10'8
- CONSERVATORY: 10'9 x 10'7
- KITCHEN: 10'8 x 10'6
- GARAGE: 16'9 x 7'6

- BEDROOM 1: 12'8 x 12'0
- BEDROOM 2: 12'8 x 10'8
- BEDROOM 3: 8'8 x 7'8
- BATHROOM/SEPARATE W.C
- BEAUTIFUL 80FT REAR GARDEN