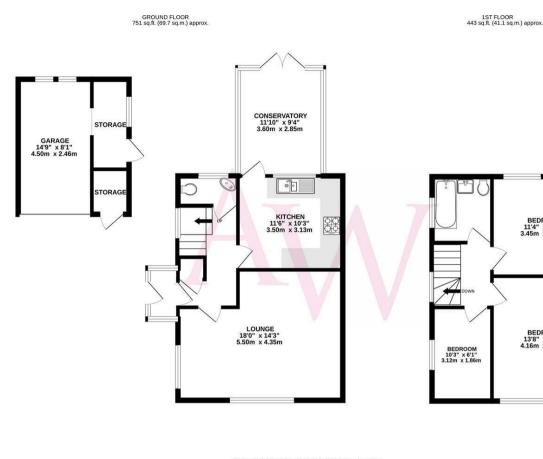

# **Property Features**

- LOUNGE/DINING ROOM: 18'0 14'3
- KITCHEN: 11'6 x 10'3
- CONSERVATORY: 11'10 x 9'4
- DOWNSTAIRS WC
- DETACHED GARAGE: 14'9 x 8'1

- BEDROOM 1: 13'8 x 11'4
- BEDROOM 2: 11'4 x 11'0
- BEDROOM 3: 10'3 x 6'1
- BATHROOM
- 125FT REAR GARDEN

### COUNCIL TAX BAND: E

TOTAL FLOOR AREA : 1193 sq.ft. (110.9 sq.m.) approx. Whilst every attempt has been made to ensure the accuracy of the floorplan contained here, mea Whits every attempt has been made to ensure the accuracy of the nooppan contained here, measurements of doors, windows, sooms and any other items are approximate and no responsibility is taken for any error, omission or mis-statement. This plan is for illustrative purposes only and should be used as such by any prospective purchaser. The services, systems and applications: shown have not been tested and no guarantee as to their operability or efficiency can be given. Made with Nerpoic ©2024