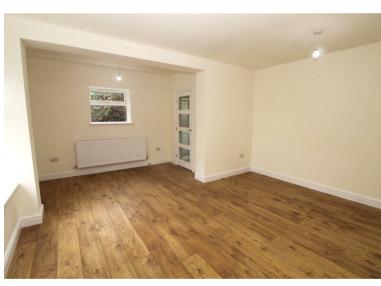

The accommodation comprises an L shaped lounge/dining room, fitted kitchen, conservatory, downstairs WC, three good sized bedrooms and a contemporary bathroom.

The building works include a new conservatory, new electrics, UPVC double glazed windows, plumbing and central heating system, new roofs to the house and garage, new wood flooring to the ground floor, and new carpet to the staircase and first floor bedrooms.

# **Property Features**

- LOUNGE/DINING ROOM: 18'0 14'3
- KITCHEN: 11'6 x 10'3
- CONSERVATORY: 11'10 x 9'4
- DOWNSTAIRS WC
- DETACHED GARAGE: 14'9 x 8'1

- BEDROOM 1: 13'8 x 11'4
- BEDROOM 2: 11'4 x 11'0
- BEDROOM 3: 10'3 x 6'1
- BATHROOM
- 125FT REAR GARDEN