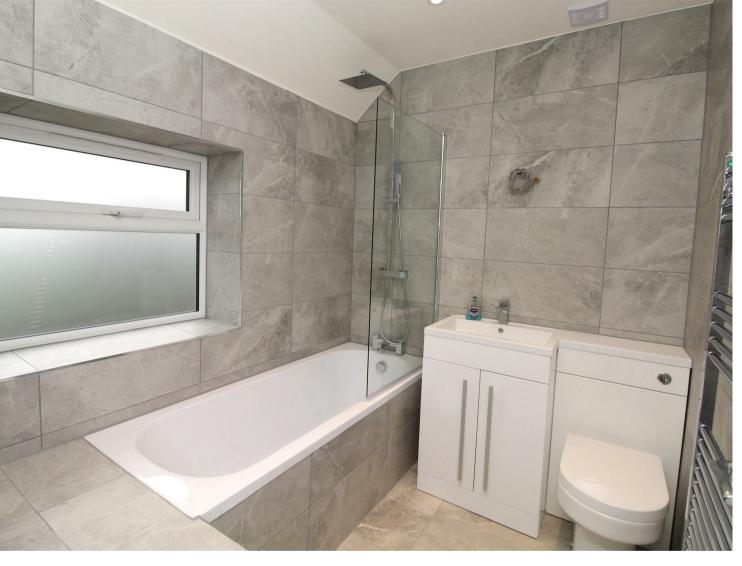

The accommodation comprises an L shaped lounge/dining room, fitted kitchen, conservatory, downstairs WC, three good sized bedrooms and a contemporary bathroom.

The building works include a new conservatory, new electrics, UPVC double glazed windows, plumbing and central heating system, new roofs to the house and garage, new wood flooring to the ground floor, and new carpet to the staircase and first floor bedrooms.

# **Property Features**

- LOUNGE/DINING ROOM: 18'0 14'3
- KITCHEN: 11'6 x 10'3
- CONSERVATORY: 11'10 x 9'4
- DOWNSTAIRS WC
- DETACHED GARAGE: 14'9 x 8'1

- BEDROOM 1: 13'8 x 11'4
- BEDROOM 2: 11'4 x 11'0
- BEDROOM 3: 10'3 x 6'1
- BATHROOM
- 125FT REAR GARDEN