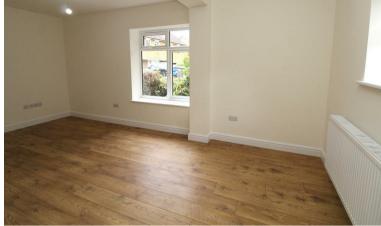

The accommodation comprises an L shaped lounge/dining room, fitted kitchen, conservatory, downstairs WC, three good sized bedrooms and a contemporary bathroom.

The building works include a new conservatory, new electrics, UPVC double glazed windows, plumbing and central heating system, new roofs to the house and garage, new wood flooring to the ground floor, and new carpet to the staircase and first floor bedrooms.

# **Property Features**

- LOUNGE/DINING ROOM: 18'0 14'3
- KITCHEN: 11'6 x 10'3
- CONSERVATORY: 11'10 x 9'4
- DOWNSTAIRS WC
- DETACHED GARAGE: 14'9 x 8'1

- BEDROOM 1: 13'8 x 11'4
- BEDROOM 2: 11'4 x 11'0
- BEDROOM 3: 10'3 x 6'1
- BATHROOM
- 125FT REAR GARDEN