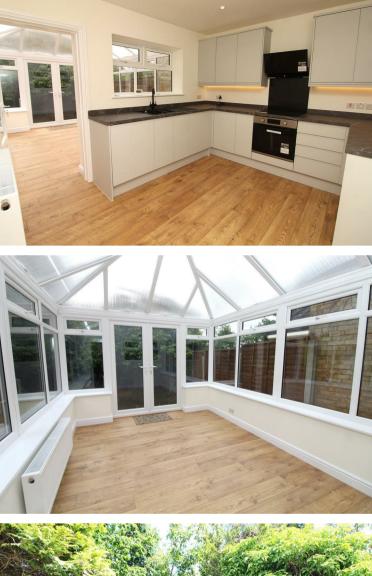

The accommodation comprises an L shaped lounge/dining room, fitted kitchen, conservatory, downstairs WC, three good sized bedrooms and a contemporary bathroom.

The building works include a new conservatory, new electrics, UPVC double glazed windows, plumbing and central heating system, new roofs to the house and garage, new wood flooring to the ground floor, and new carpet to the staircase and first floor bedrooms.

# **Property Features**

- LOUNGE/DINING ROOM: 18'0 14'3
- KITCHEN: 11'6 x 10'3
- CONSERVATORY: 11'10 x 9'4
- DOWNSTAIRS WC
- DETACHED GARAGE: 14'9 x 8'1

- BEDROOM 1: 13'8 x 11'4
- BEDROOM 2: 11'4 x 11'0
- BEDROOM 3: 10'3 x 6'1
- BATHROOM
- 125FT REAR GARDEN