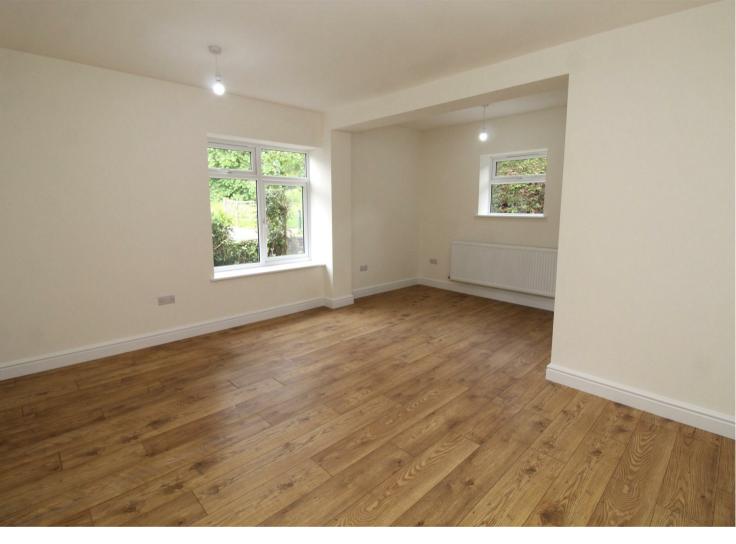

The accommodation comprises an L shaped lounge/dining room, fitted kitchen, conservatory, downstairs WC, three good sized bedrooms and a contemporary bathroom.

The building works include a new conservatory, new electrics, UPVC double glazed windows, plumbing and central heating system, new roofs to the house and garage, new wood flooring to the ground floor, and new carpet to the staircase and first floor bedrooms.

# **Property Features**

- LOUNGE/DINING ROOM: 18'0 14'3
- KITCHEN: 11'6 x 10'3
- CONSERVATORY: 11'10 x 9'4
- DOWNSTAIRS WC
- DETACHED GARAGE: 14'9 x 8'1

- BEDROOM 1: 13'8 x 11'4
- BEDROOM 2: 11'4 x 11'0
- BEDROOM 3: 10'3 x 6'1
- BATHROOM
- 125FT REAR GARDEN